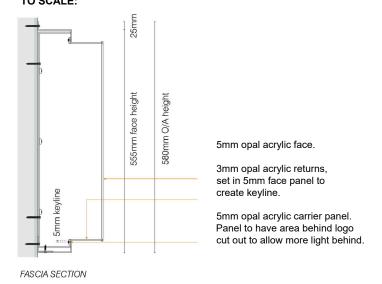

## ITEM A // FASCIA SIGN

1No Single sided internally illuminated fascia sign o/a size being 6890mm x 785mm. To read Maeme's HEALTHY FRESH GRILLED FOOD complete with main logo. All panel faces and 120mm deep returns to be fabricated from 3mm aluminum complete with shadow gap to top & angle rails to bottom. Apertures to be backed with opal acrylic. Logo sections to be built up opal acrylic pushed through apertures with faces applied full colour digital printed details to face to illuminate. Returns to be opal. Rear carrier panels to be cut out. Fascia sign finished in dibond panel RAL 3020 Traffic Red with 'Maeme's' text to be finished in Yellow RAL 1023 Traffic Yellow.. Sign to be illuminated via LED's and transformers.

## SECTION THROUGH NOT TO SCALE:

The contractor is responsible for checking dimensions, tolerances and references. Any discrepancy to be verified with the Architect before proceeding with the works.

Where an item is covered by drawings to different scales the larger scale drawing is to be worked to. Do not scale drawing. Figured dimensions to be worked to in all cases.