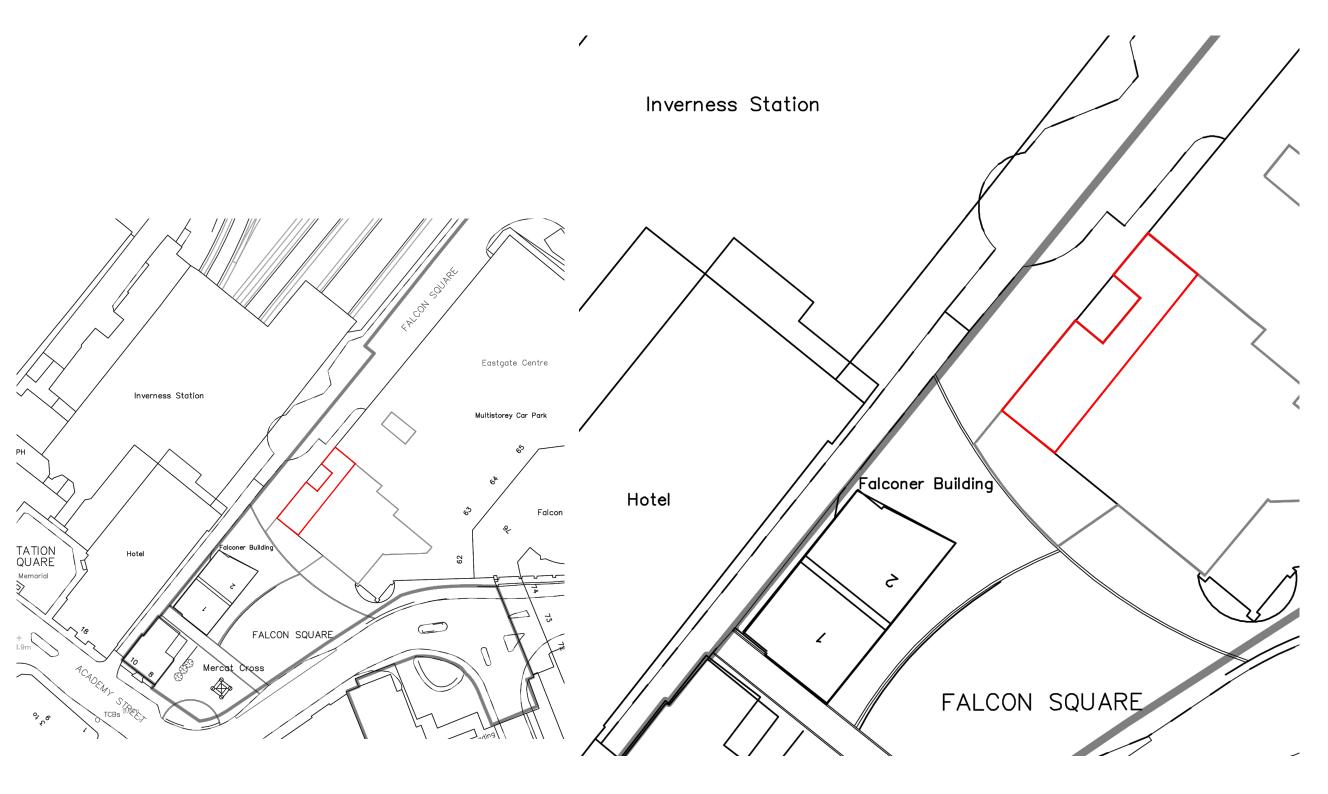

Location Plan 1:1250

Site Plan 1:500

The contractor is responsible for checking dimensions, tolerances and references. Any discrepancy to be verified with the Architect before proceeding with the works. Where an item is covered by drawings to different scales the larger scale drawing is to be worked to. Do not scale drawing. Figured dimensions to be worked to in all cases.

| Drawing no. 1.0                                                        |        |                   |                  |        | 21 COLESHILL ROAI |
|------------------------------------------------------------------------|--------|-------------------|------------------|--------|-------------------|
| date                                                                   | rev.   | revision/author/e | checker          |        | COLESHIL          |
| PURPOSE OF ISSUE.<br>PLANNING                                          |        |                   |                  |        | 51 CO             |
| PROJECT.<br>MAEMES, FB1 EAST GATE SHOPPING<br>CENTRE INVERNESS IV2 3PP |        |                   |                  |        |                   |
| DRAWING.<br>SITE & LOCATION PLAN                                       |        |                   |                  |        | INTERIORS         |
| JOB NO. REV   2023-0167-001                                            |        |                   |                  |        | TURE &            |
| DRAW                                                                   | N BY.  | AS                | checked          |        | ITEC.             |
| SCALE                                                                  | 1:1250 | & 1:500@A3        | <b>DATE:</b> 29. | 11.202 | RCHI              |