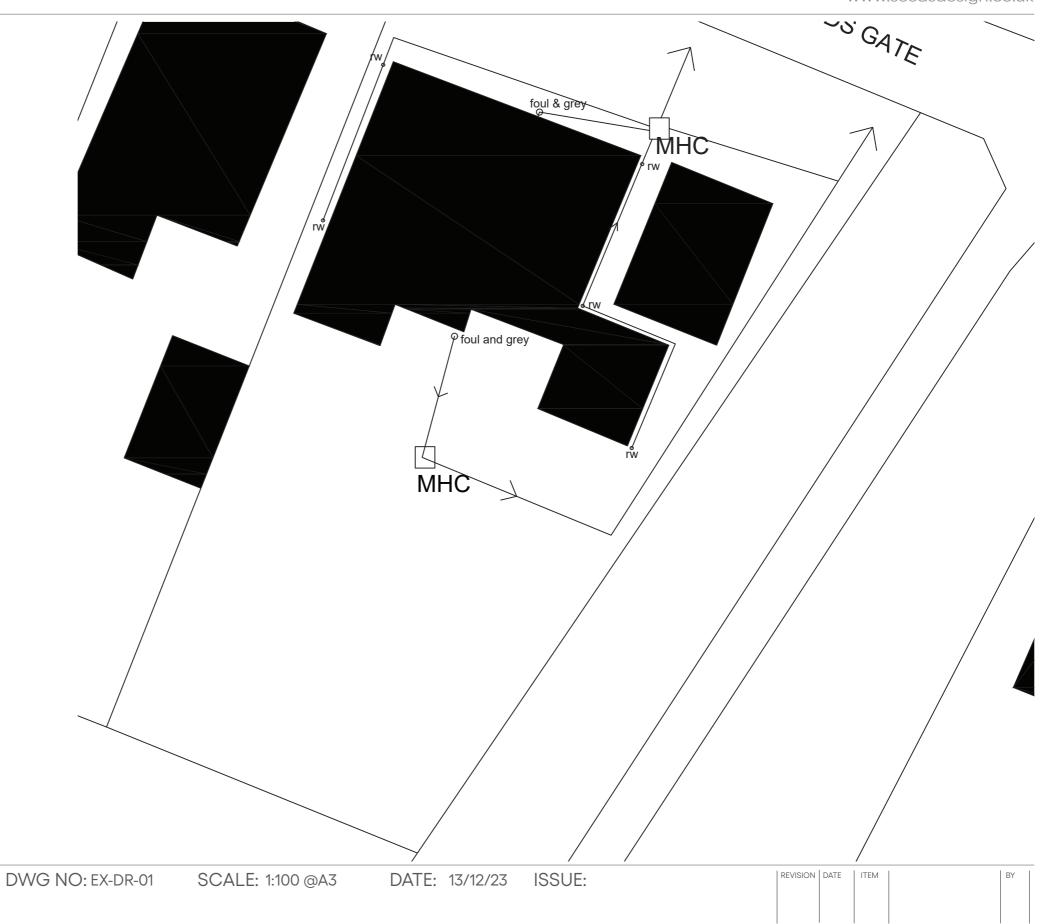

34 Parklands Gate, Bramhope, Leeds, LS16 9AG

TITLE: EXISTING DRAINAGE PLAN

GENERAL NOTES. 1. ALL DIMENSIONS ARE TO BE TAKEN FROM THE SETTING OUT PLAN ONLY AND ARE NOT TO BE SCALED FROM THE DRAWINGS. 2. CONTRACTOR MUST VERIFY ALL SITE DIMENSIONS, DRAWINGS, DETAILS AND SPECIFICATIONS AND REPORT ANY DISCREPANCIES TO SEEDS DESIGN BEFORE PROCEEDING WITH ANY WORK. 3. ALL REQUESTED DRAWINGS SHOWING FIXINGS AND CONSTRUCTION DETAILS ARE REQUIRED TO BE APPROVED BY SEEDS DESIGN PRIOR TO COMMENCEMENT OF WORK. 4. ALL SPECIFIED ITEMS ARE TO BE INSTALLED IN ACCORDANCE WITH THE MANUFACTURERS RECOMMENDATIONS. 5. IT IS THE CONTRACTORS RESPONSIBILITY TO ENSURE THAT DESIGN PRINCIPLES, CALCULATIONS, DRAWINGS AND FINAL CONSTRUCTION MUST CONFORM TO THE CURRENT BUILDING REGULATIONS, THE RELEVENT BRITISH OR EUROPEAN CODES OF PRACTICE AS APPROPRIATE.