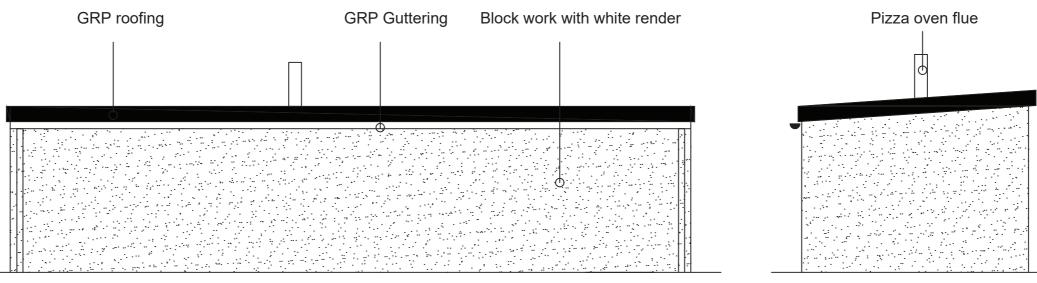

## 34 Parklands Gate, Bramhope, Leeds, LS16 9AG

TITLE: PROPOSED GR ELEVATIONS

DWG NO: GRELE-01

SCALE:1:50 @A3

**ISSUE:** DATE:13/12/23

GENERAL NOTES. 1. ALL DIMENSIONS ARE TO BE TAKEN FROM THE SETTING OUT PLAN ONLY AND ARE NOT TO BE SCALED FROM THE DRAWINGS. 2. CONTRACTOR MUST VERIFY ALL SITE DIMENSIONS, DRAWINGS, DETAILS AND SPECIFICATIONS AND REPORT ANY DISCREPANCIES TO SEEDS DES SHOWING FIXINGS AND CONSTRUCTION DETAILS ARE REQUIRED TO BE APPROVED BY SEEDS DESIGN PRIOR TO COMMENCEMENT OF WORK. 4. ALL SPECIFIED ITEMS ARE TO BE INSTALLED IN ACCORDANCE WITH THE MANUFACTURERS RECOMMENDATIONS. 5. IT IS THE CONTRACTORS RESPO AND FINAL CONSTRUCTION MUST CONFORM TO THE CURRENT BUILDING REGULATIONS., THE CDM REGULATIONS, THE RELEVENT BRITISH OR EUROPEAN CODES OF PRACTICE AS APPROPRIATE.