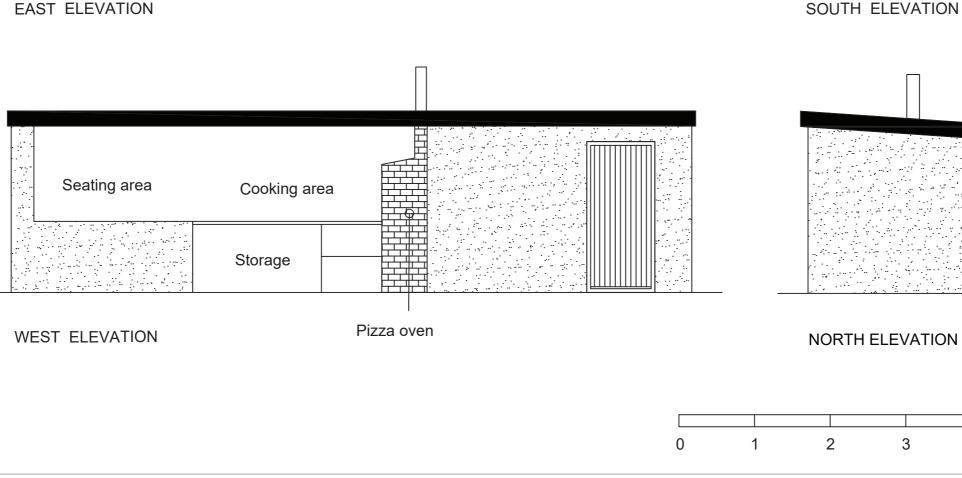

## 34 Parklands Gate, Bramhope, Leeds, LS16 9AG

TITLE: PROPOSED GR ELEVATIONS

DWG NO: GRELE-01

SCALE:1:50 @A3

**ISSUE:** DATE:13/12/23

GENERAL NOTES. 1. ALL DIMENSIONS ARE TO BE TAKEN FROM THE SETTING OUT PLAN ONLY AND ARE NOT TO BE SCALED FROM THE DRAWINGS. 2. CONTRACTOR MUST VERIFY ALL SITE DIMENSIONS, DRAWINGS, DETAILS AND SPECIFICATIONS AND REPORT ANY DISCREPANCIES TO SEEDS DES SHOWING FIXINGS AND CONSTRUCTION DETAILS ARE REQUIRED TO BE APPROVED BY SEEDS DESIGN PRIOR TO COMMENCEMENT OF WORK. 4. ALL SPECIFIED ITEMS ARE TO BE INSTALLED IN ACCORDANCE WITH THE MANUFACTURERS RECOMMENDATIONS. 5. IT IS THE CONTRACTORS RESPO AND FINAL CONSTRUCTION MUST CONFORM TO THE CURRENT BUILDING REGULATIONS., THE CDM REGULATIONS, THE RELEVENT BRITISH OR EUROPEAN CODES OF PRACTICE AS APPROPRIATE.