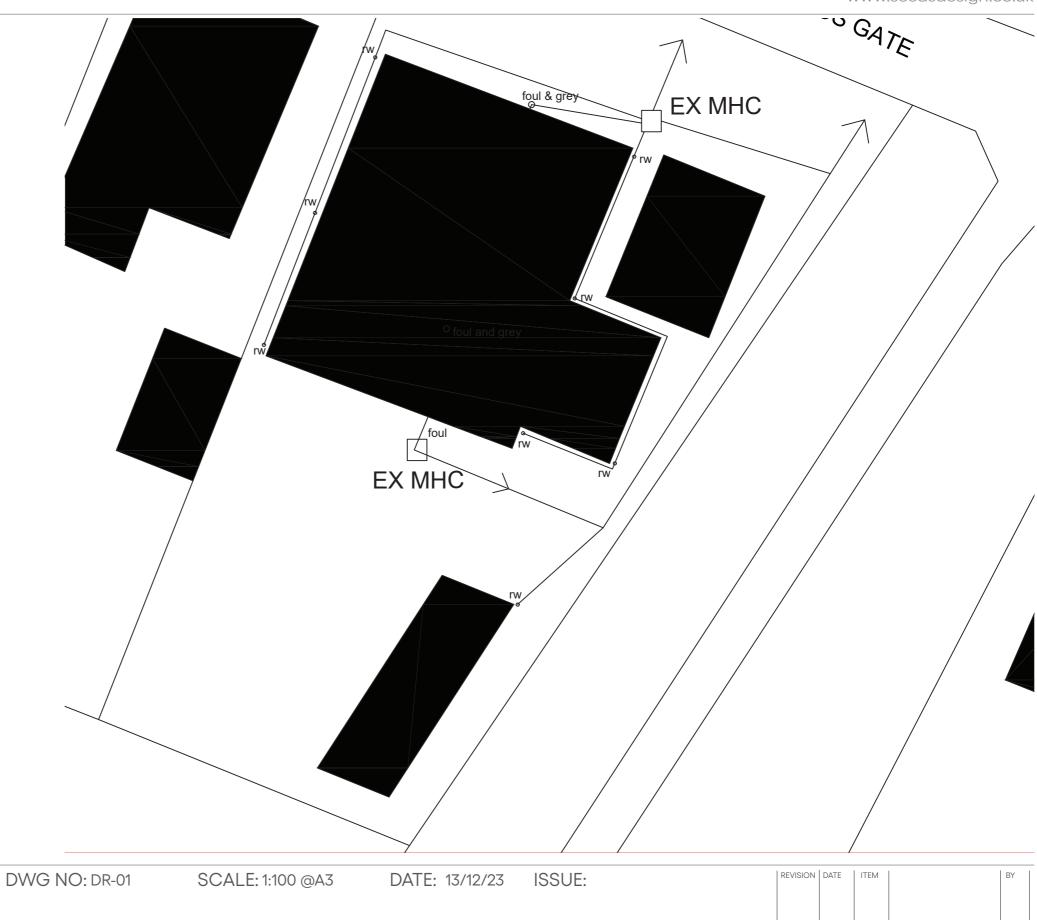

34 Parklands Gate, Bramhope, Leeds, LS16 9AG

TITLE: PROPOSED DRAINAGE PLAN

GENERAL NOTES, 1. ALL DIMENSIONS ARE TO BE TAKEN FROM THE SETTING OUT PLAN ONLY AND ARE NOT TO BE SCALED FROM THE DRAWINGS, DETAILS AND SPECIFICATIONS AND REPORT ANY DISCREPANCIES TO SEEDS DESIGN BEFORE PROCEEDING WITH ANY WORK, 3. ALL REQUESTED DRAWINGS SHOWING FIXINGS AND CONSTRUCTION DETAILS ARE REQUIRED TO BE APPROVED BY SEEDS DESIGN PRIOR TO COMMENCEMENT OF WORK, 4. ALL SPECIFIED ITEMS ARE TO BE INSTALLED IN ACCORDANCE WITH THE MANUFACTURERS RECOMMENDATIONS, 5. IT IS THE CONTRACTORS RESPONSIBILITY TO ENSURE THAT DESIGN PRINCIPLES, CALCULATIONS, DRAWINGS AND FINAL CONSTRUCTION MUST CONFORM TO THE CURRENT BUILDING REGULATIONS, THE RELEVENT BRITISH OR EUROPEAN CODES OF PRACTICE AS APPROPRIATE.