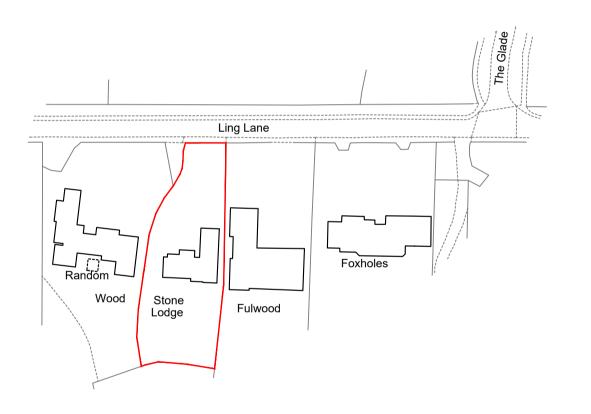

One Campbell Street Leeds LS28 6DP

T: 0113 518 1010 E: info@domusarchitecture.co.uk W: domusarchitecture.co.uk

Projec

Additions & Alterations to existing dwelling

Site Addres

Stone Lodge, Ling Lane, Scarcroft, Leeds, LS14  $3\mathrm{HY}$ 

Client

Mr Novis

Tit

Location Plan

| Date:<br>December 2023 | Scale: 1:1250 @ A3 | Checked:<br>JT |
|------------------------|--------------------|----------------|
| Project: 1986          | Dwg No:<br>A1-01   | Revision:      |