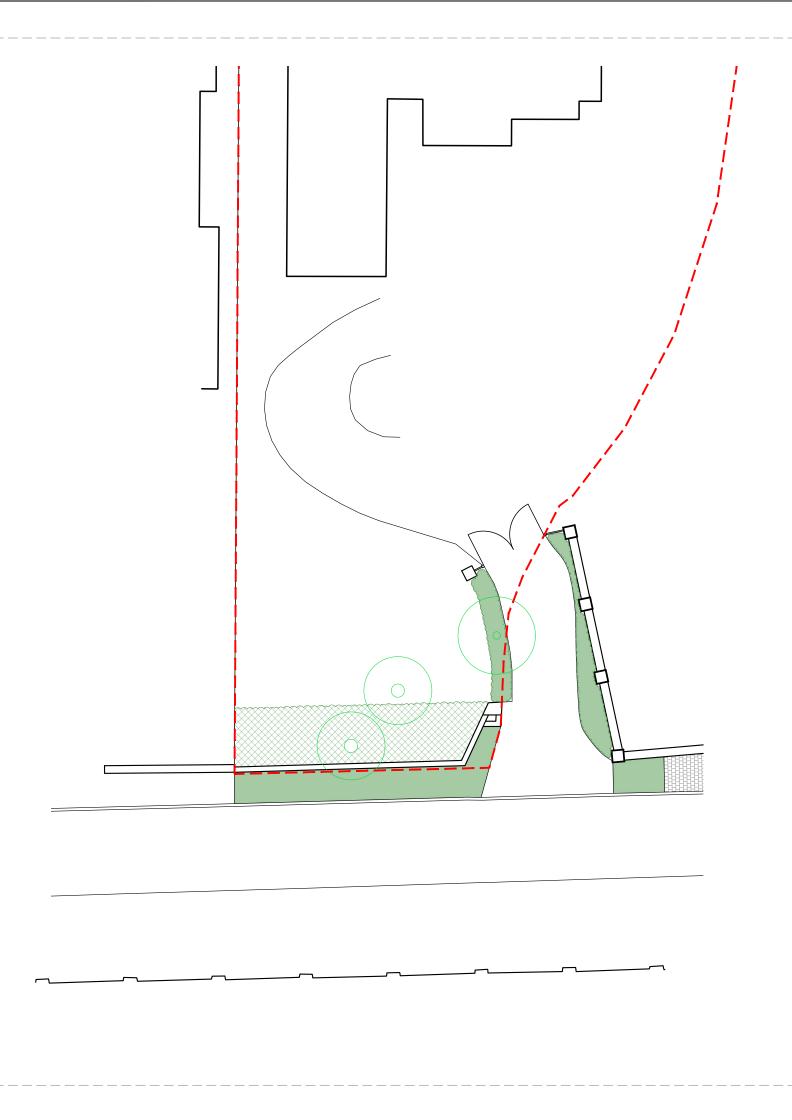

Site Address:

Stone Lodge, Ling Lane, Scarcroft, Leeds, LS14 3HY

Client:

Mr Novis

Tit

**Existing Street Plan** 

| Date: July 2023 | Scale: 1:200 @ A3 | Checked: JT |
|-----------------|-------------------|-------------|
| Project: 1986   | Dwg No:<br>A2-01  | Revision: B |