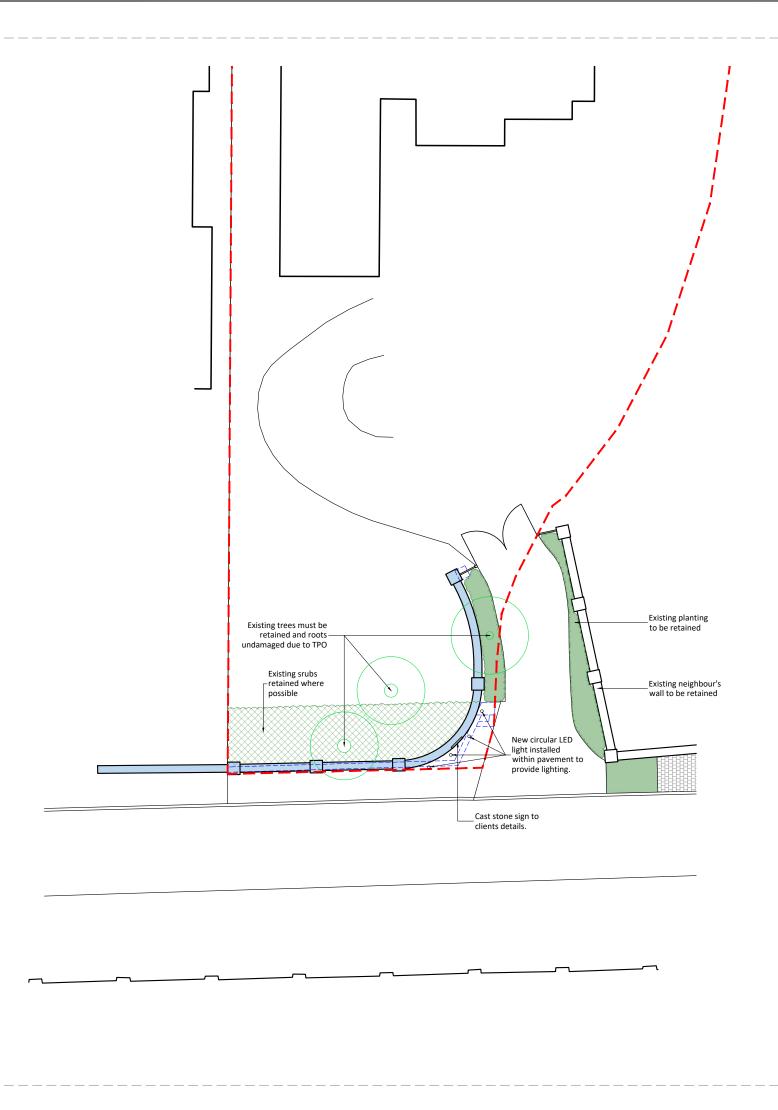

Client:

Mr Novis

Tit

Proposed Street Plan

| Date:<br>July 2023 | Scale: 1:200 @ A3 | Checked: JT |
|--------------------|-------------------|-------------|
| Project: 1986      | Dwg No: A2-02     | Revision: D |