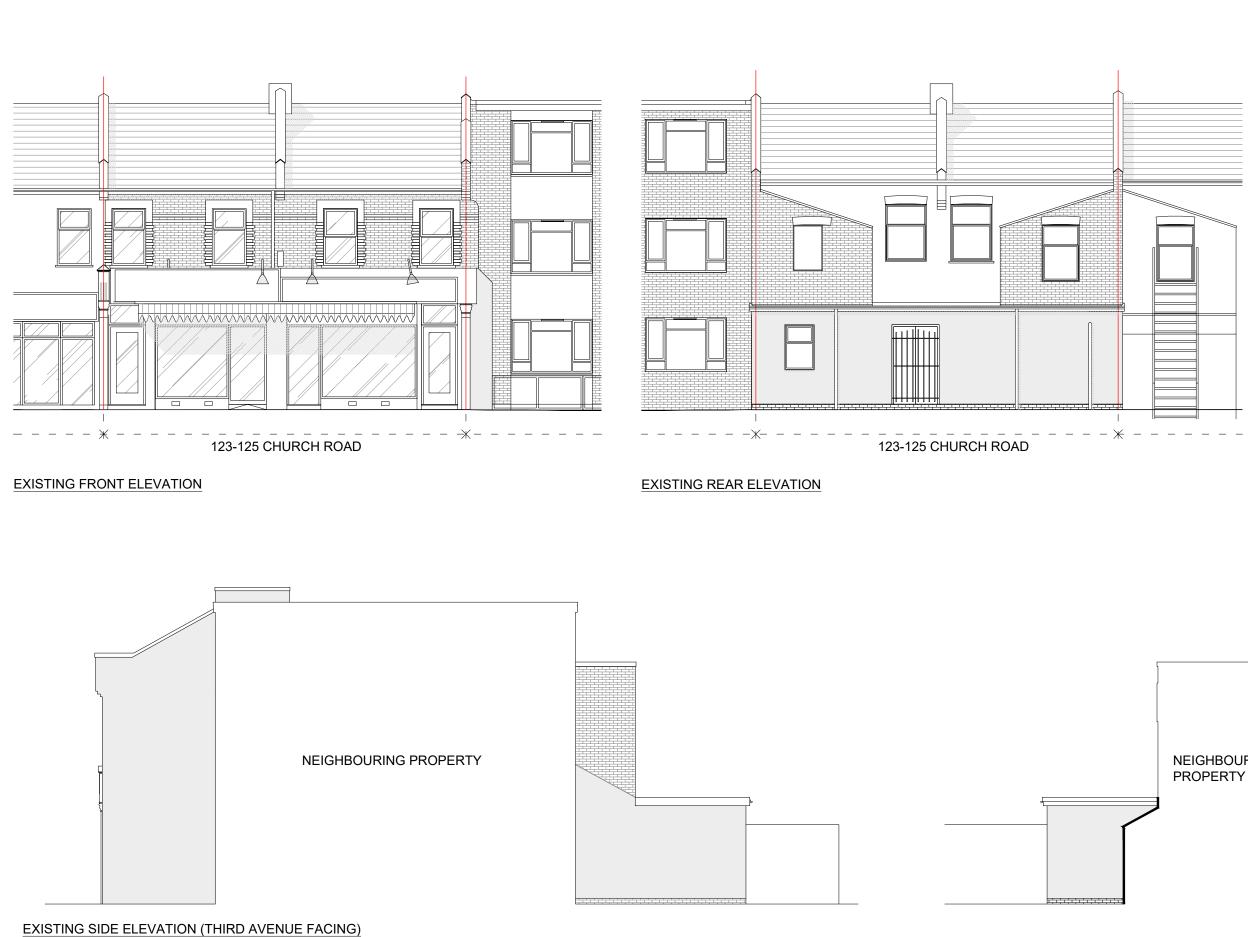

EXISTING SIDE ELEVATION

this drawing is the copyright design of Freeman Ankerman Partnership Limited it must not be copied or reproduced or used in any way without written permission from Freeman Ankerman Partnership Limited dimensions to be checked on site do not scale from this drawing all errors and omissions to be reported back to the Architect prior to commencement