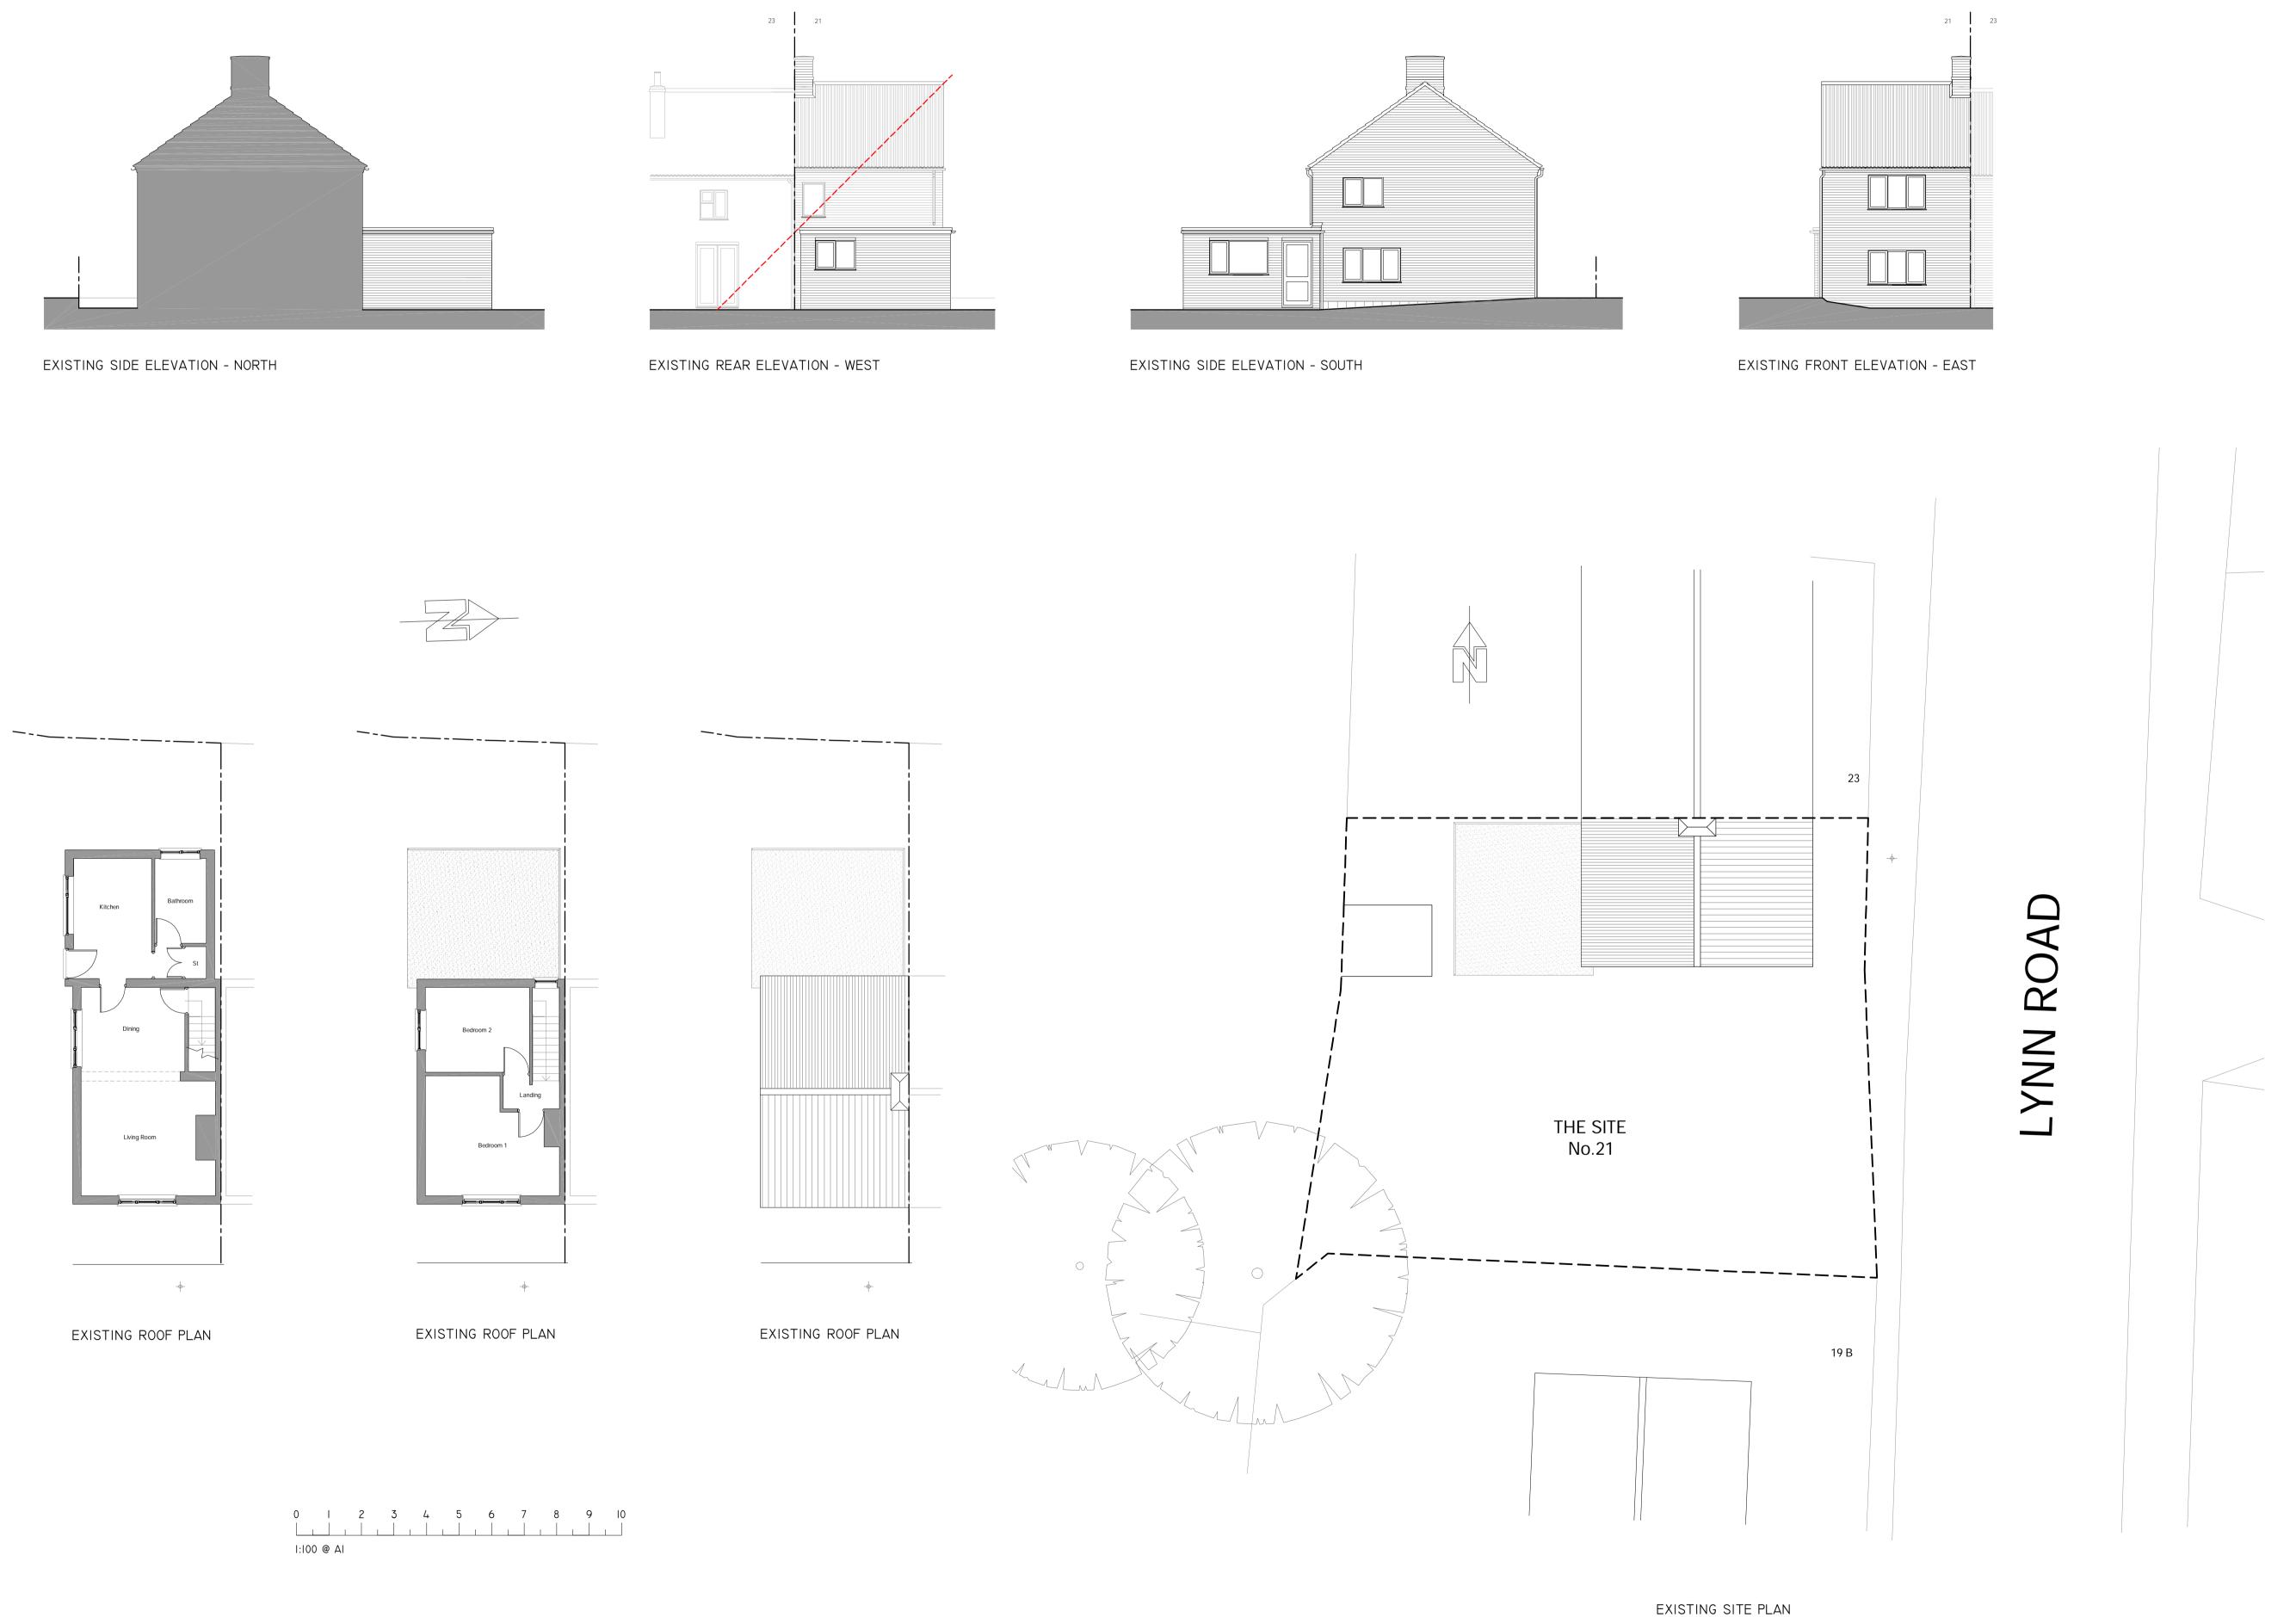

MISS E. HAMMOND 21 LYNN ROAD SOUTHERY DOWNHAM MARKET PE38 0HU

PROPOSED SINGLE STOREY REAR EXTENSION INCLUDING PITCHED ROOF TO REPLACE EXISTING FLAT ROOF OVER SINGLE STOREY REAR EXTENSION

21 LYNN ROAD, SOUTHERY, DOWNHAM MARKET, PE38 0HU

EXISTING PLANS AND ELEVATIONS

JDA-024-0392-PL-002