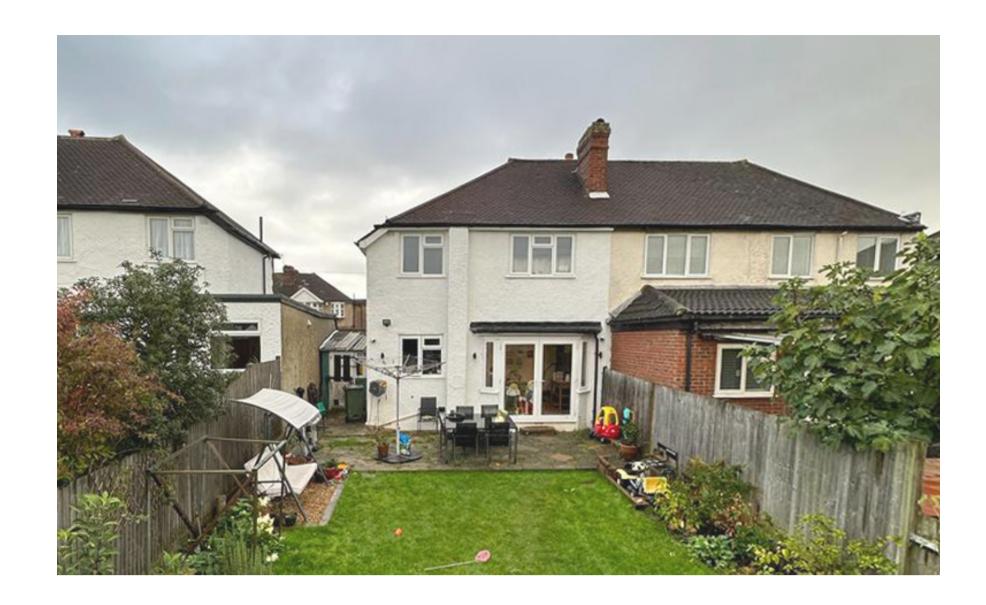

01 Existing Image

O2 Proposed Image

B-02 Proposed Rear Elevation B Scale 1:50@A1, 1:100@A3

Denotes extent of Proposed building Denotes line existing building fabric to be demolished P1. 01.12.23 Issued for Planning

Denotes extent of existing building fabric.

errors and omissions to be reported to the architect.

El/Sub Sta

Ingram Family
Project
17 Dundela Gardens,
Worcester Park, KT4 8UB

Drawing Title

Rear Elevation
Existing and Proposed