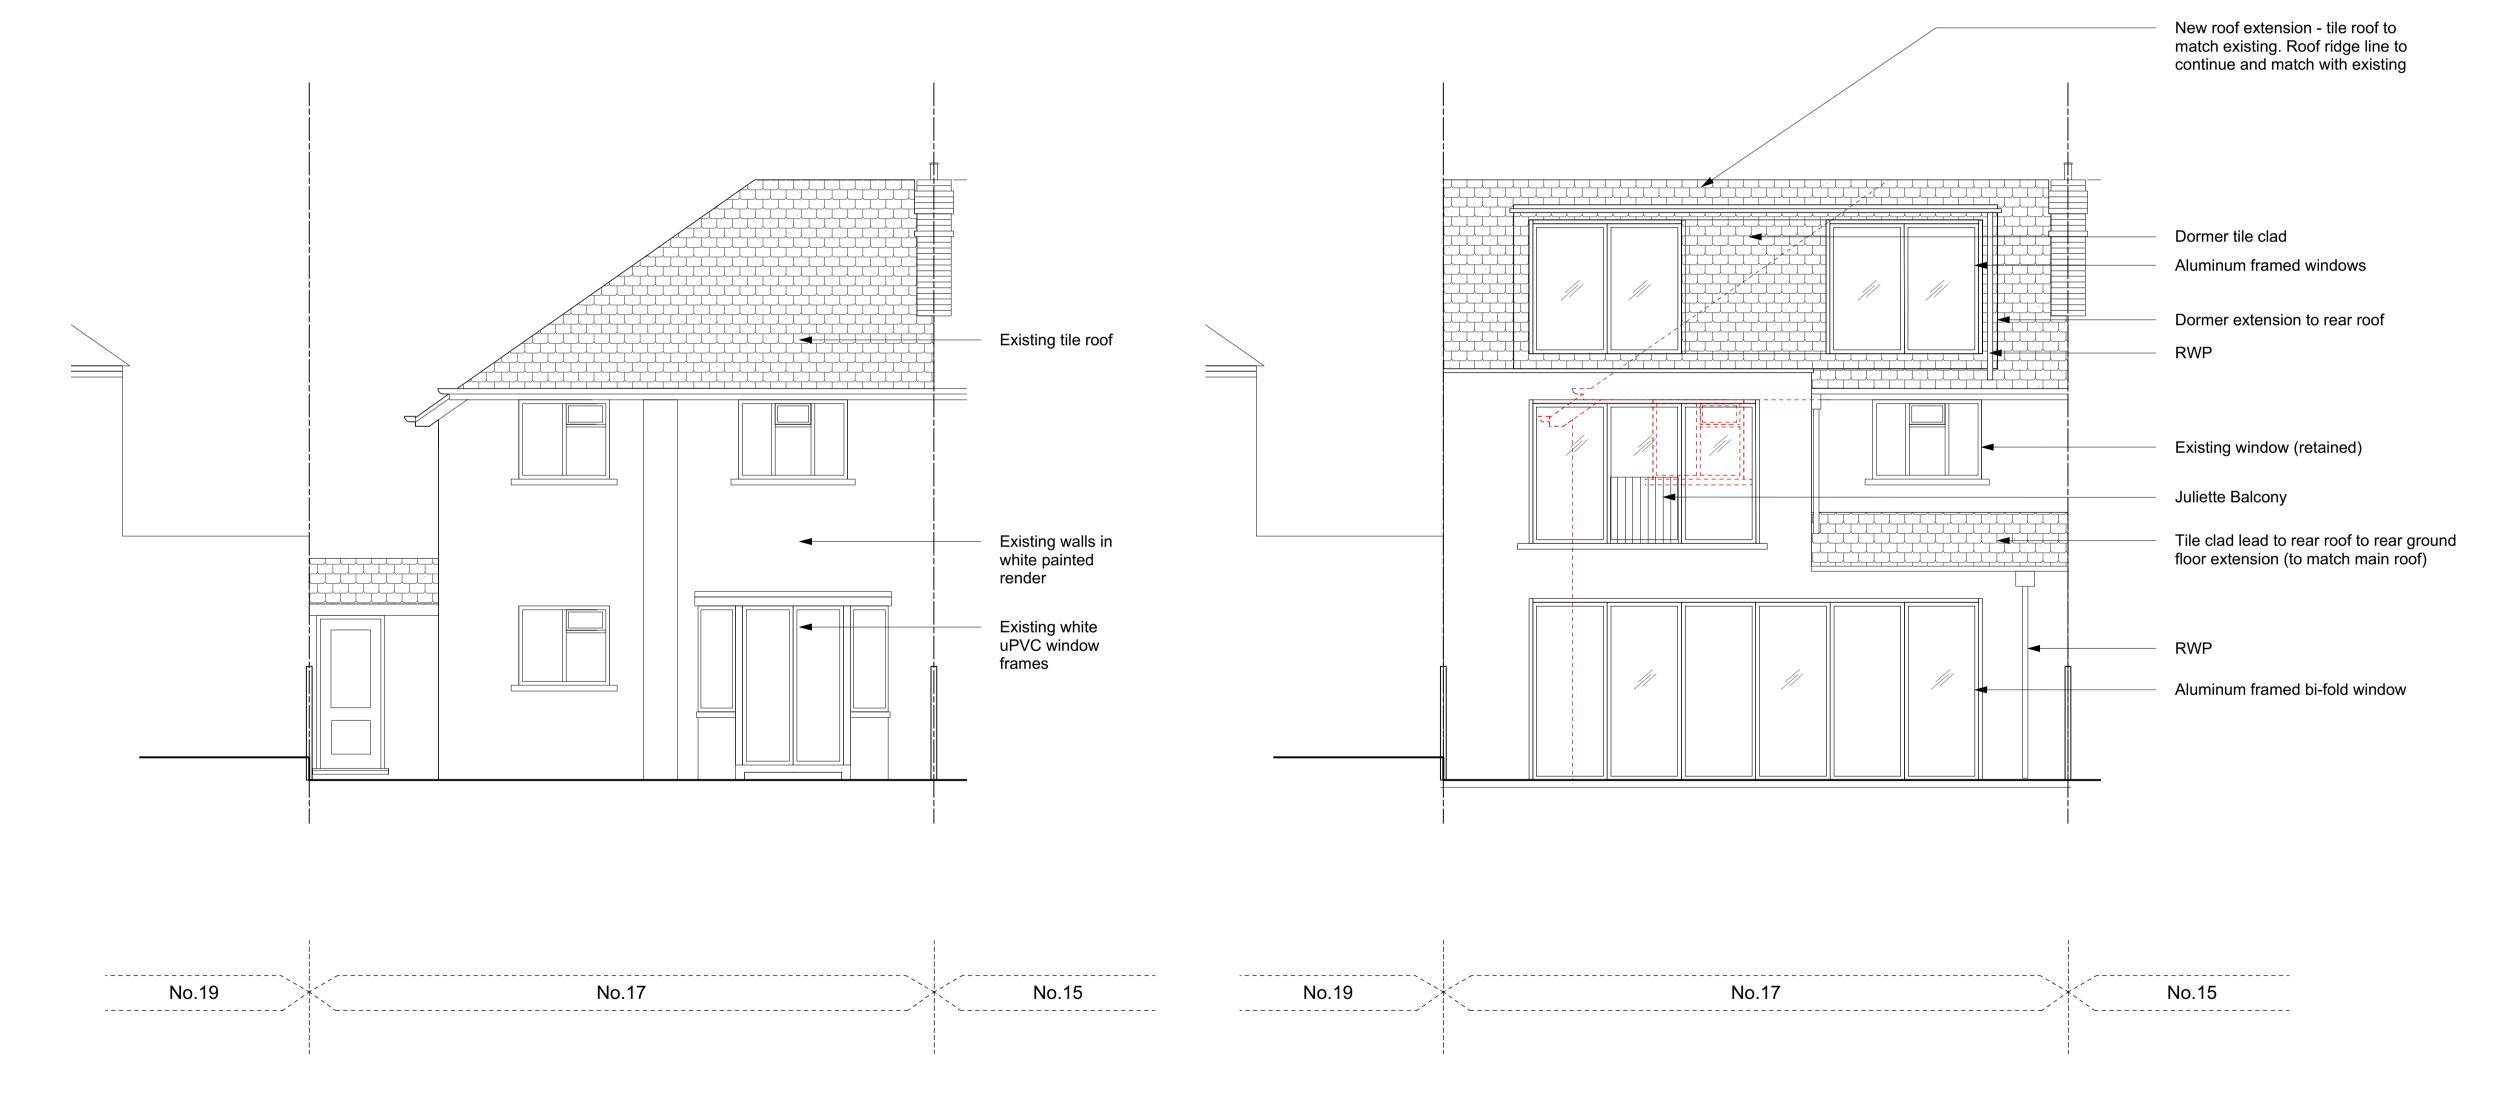

01 Existing Image

O2 Proposed Image

B-02 Proposed Rear Elevation B Scale 1:50@A1, 1:100@A3

Denotes extent of Proposed building Denotes line existing building fabric to be demolished P1. 01.12.23 Issued for Planning

Denotes extent of existing building fabric.

errors and omissions to be reported to the architect.

El/Sub Sta

Ingram Family
Project
17 Dundela Gardens,
Worcester Park, KT4 8UB

Drawing Title

Rear Elevation
Existing and Proposed