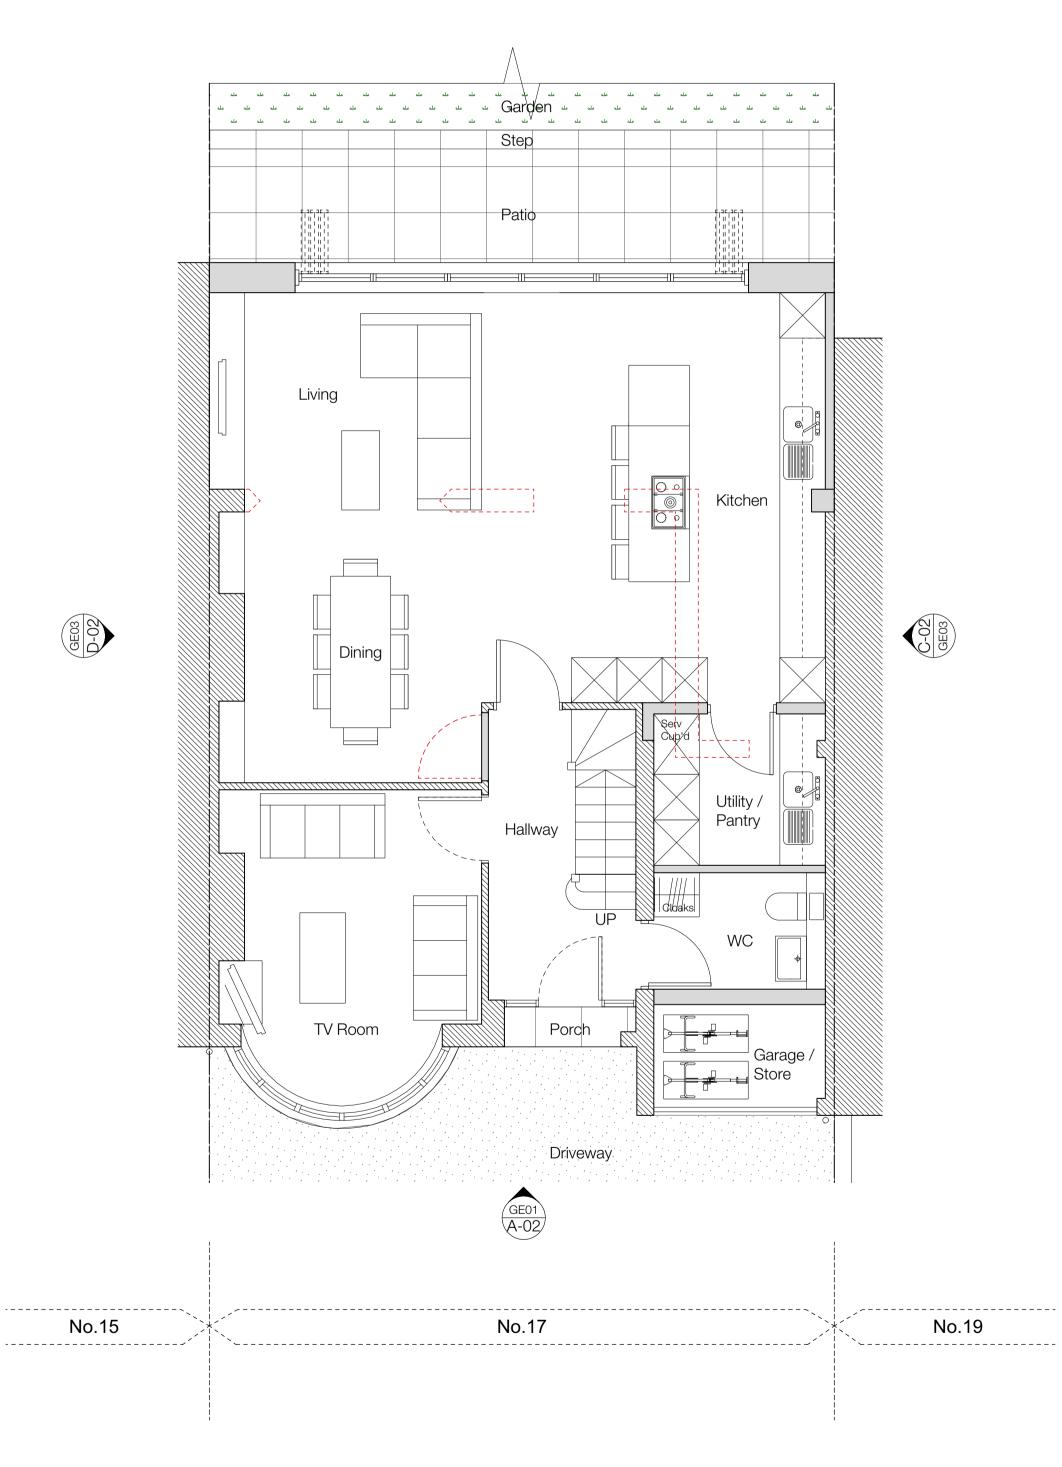

B-02 GE02

GE03

No.19

GAOO Proposed Ground Floor Scale 1:50@A1, 1:100@A3

| rawing Title<br>Ground Flo                                                 | or Plan                                                  |                 |                                  |
|----------------------------------------------------------------------------|----------------------------------------------------------|-----------------|----------------------------------|
| lient<br>Ingram Famil<br><sup>roject</sup><br>17 Dundela G<br>Worcester Pa | Gardens,                                                 |                 |                                  |
|                                                                            |                                                          |                 |                                  |
|                                                                            |                                                          |                 |                                  |
| Sub Sta                                                                    |                                                          | ×               |                                  |
|                                                                            |                                                          |                 | N                                |
|                                                                            | 17<br>17<br>17<br>18                                     | DUNDELA GARDENS |                                  |
| P1. 01.12.                                                                 | 23 Issu                                                  | ed for Plar     | nning                            |
|                                                                            |                                                          |                 |                                  |
|                                                                            |                                                          |                 |                                  |
|                                                                            |                                                          |                 |                                  |
|                                                                            |                                                          |                 |                                  |
|                                                                            |                                                          |                 |                                  |
|                                                                            |                                                          |                 |                                  |
|                                                                            |                                                          |                 |                                  |
|                                                                            |                                                          |                 |                                  |
|                                                                            |                                                          |                 |                                  |
|                                                                            | Denotes exter<br>fabric.<br>Denotes line e<br>demolished |                 | ed building<br>ding fabric to be |
|                                                                            |                                                          |                 |                                  |