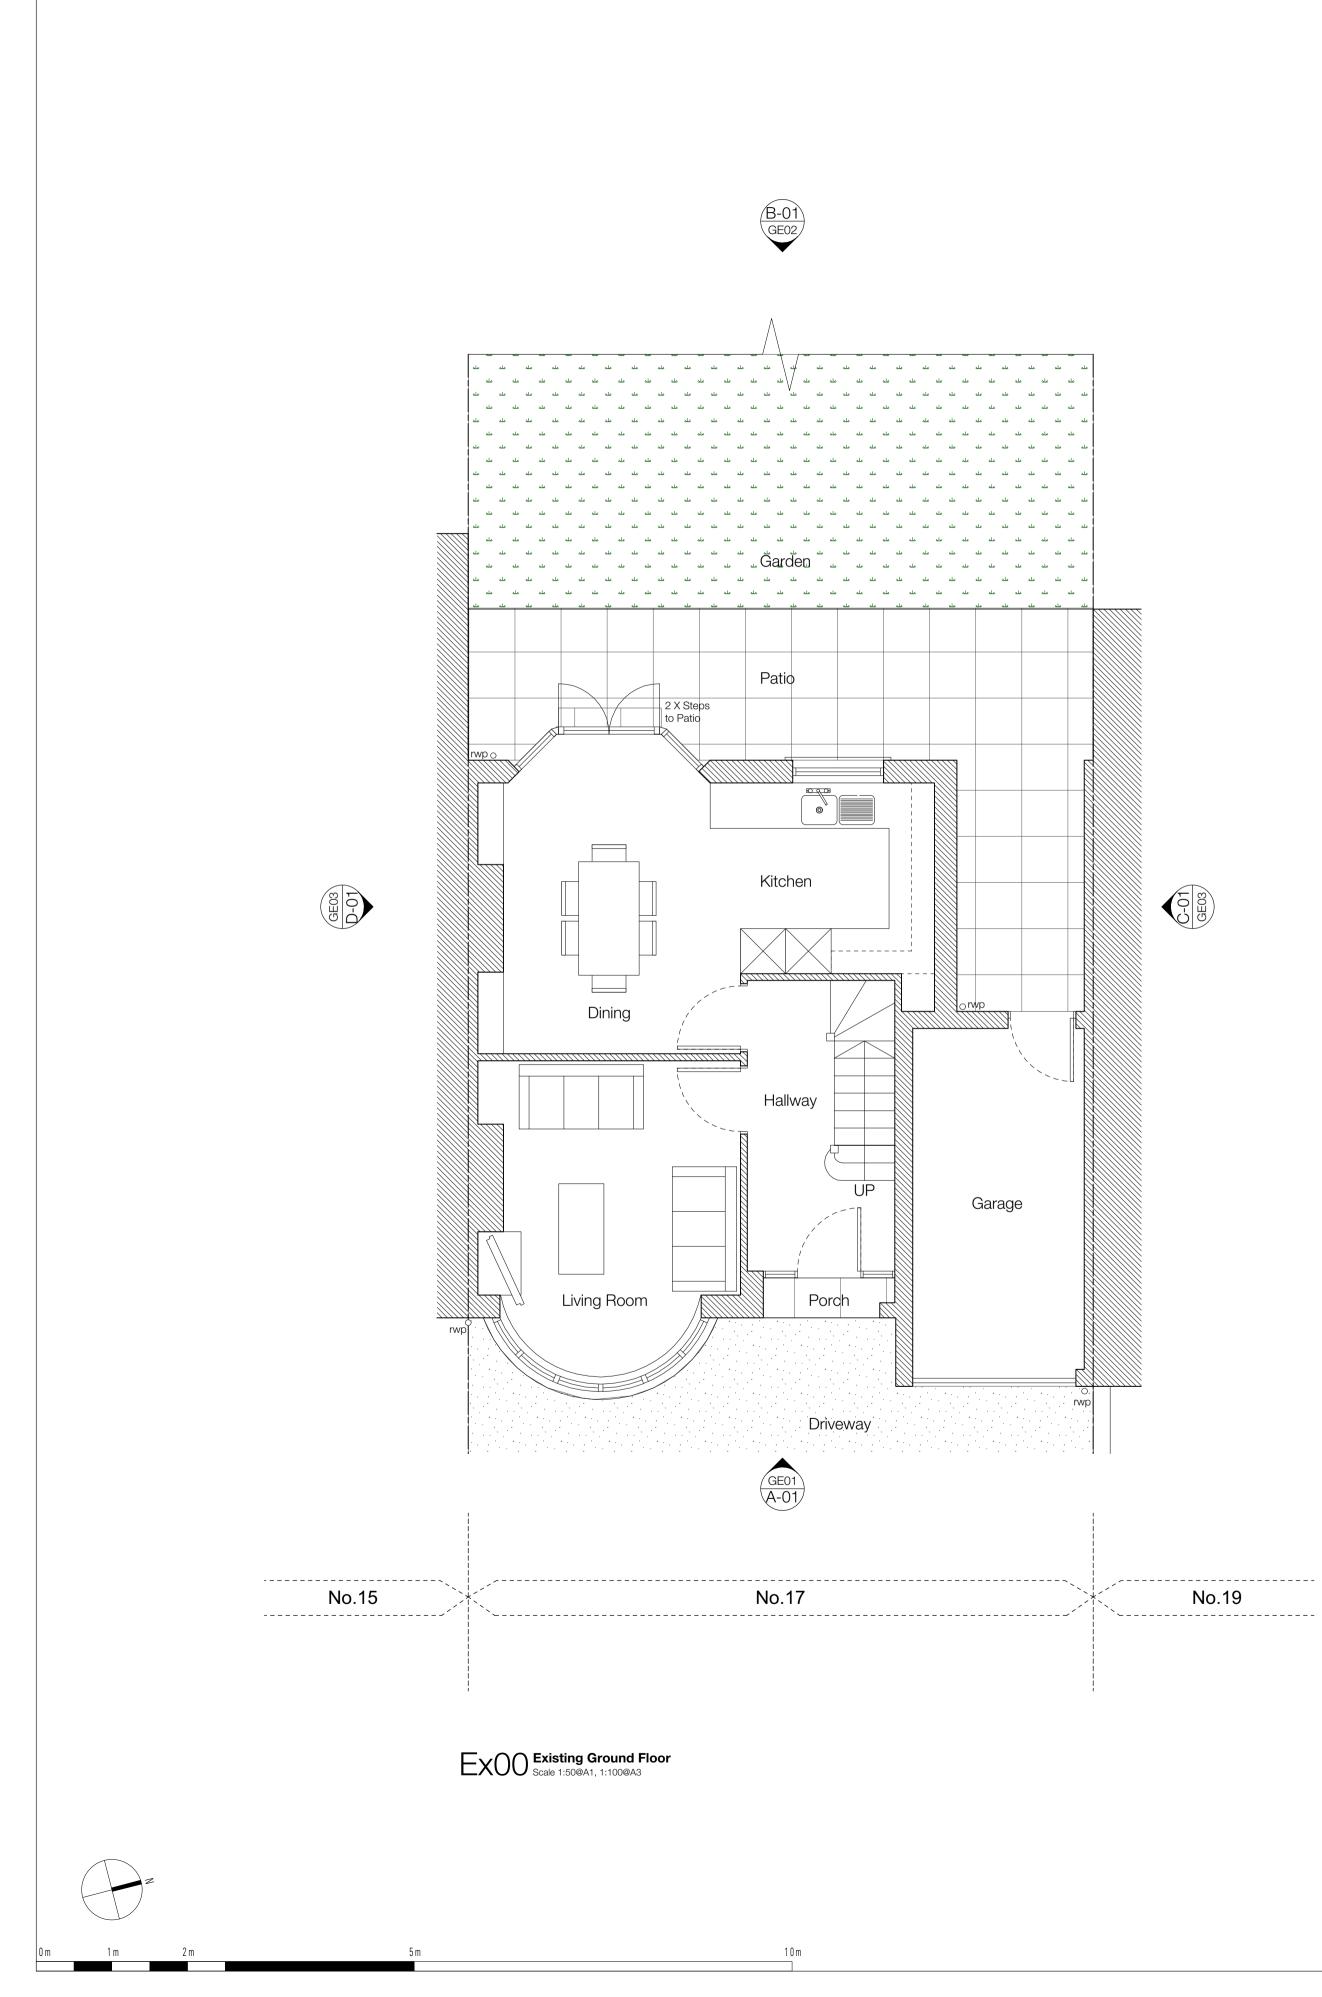

B-02 GE02

GE03

No.19

GAOO Proposed Ground Floor Scale 1:50@A1, 1:100@A3

| rawing Title<br>Ground Flo                                                 | or Plan                                                  |                 |                                  |
|----------------------------------------------------------------------------|----------------------------------------------------------|-----------------|----------------------------------|
| lient<br>Ingram Famil<br><sup>roject</sup><br>17 Dundela G<br>Worcester Pa | Gardens,                                                 |                 |                                  |
|                                                                            |                                                          |                 |                                  |
|                                                                            |                                                          |                 |                                  |
| Sub Sta                                                                    |                                                          | ×               |                                  |
|                                                                            |                                                          |                 | N                                |
|                                                                            | 17<br>17<br>17<br>18                                     | DUNDELA GARDENS |                                  |
| P1. 01.12.                                                                 | 23 Issu                                                  | ed for Plar     | nning                            |
|                                                                            |                                                          |                 |                                  |
|                                                                            |                                                          |                 |                                  |
|                                                                            |                                                          |                 |                                  |
|                                                                            |                                                          |                 |                                  |
|                                                                            |                                                          |                 |                                  |
|                                                                            |                                                          |                 |                                  |
|                                                                            |                                                          |                 |                                  |
|                                                                            |                                                          |                 |                                  |
|                                                                            |                                                          |                 |                                  |
|                                                                            | Denotes exter<br>fabric.<br>Denotes line e<br>demolished |                 | ed building<br>ding fabric to be |
|                                                                            |                                                          |                 |                                  |