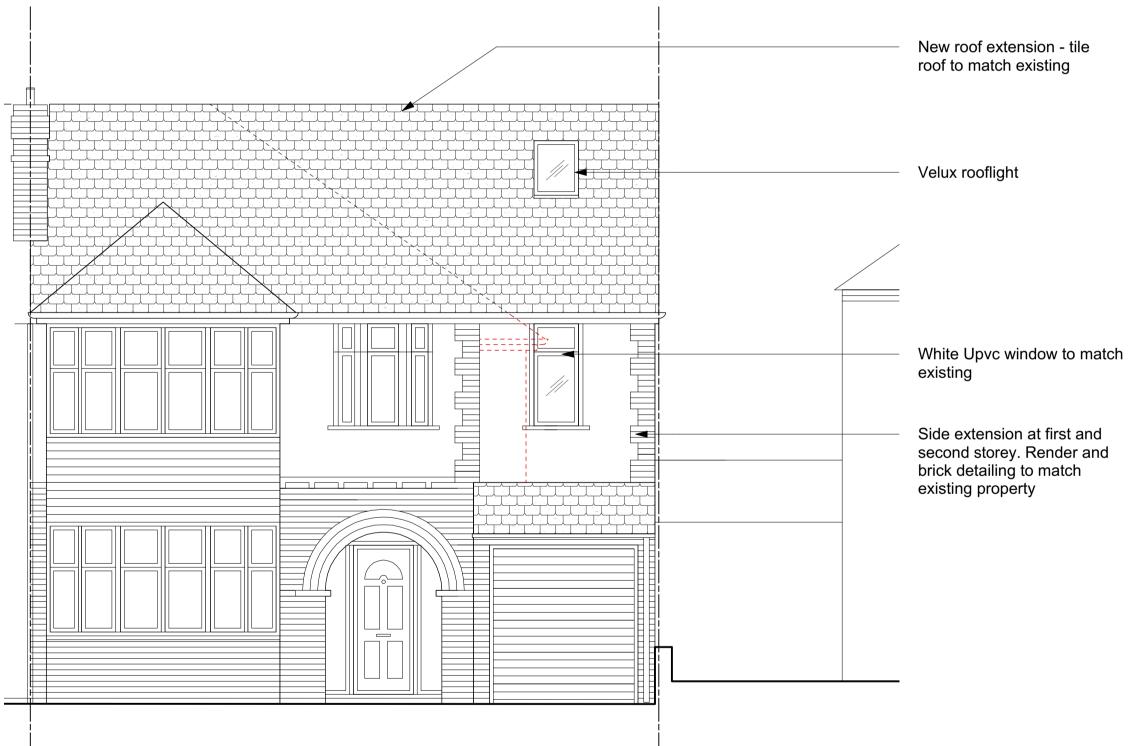

02 Proposed Image

No.15 No.19 No.15

No.17 No.19

A-O1 Existing Front Elevation A
Scale 1:50@A1, 1:100@A3

01 Existing Image

A-02 Proposed Front Elevation A
Scale 1:50@A1, 1:100@A3

P1. 01.12.23 Issued for Planning

Denotes line existing building fabric to be demolished

Denotes extent of existing building fabric.

Denotes extent of Proposed building

errors and omissions to be reported to the architect.

Ingram Family
Project

17 Dundela Gardens, Worcester Park, KT4 8UB

Prawing Title
Front Elevation
Existing and Proposed

 Status
 Drawn DE
 Checked DE

 Planning
 DE
 DE

 Scale
 Date
 Oct 2023

 1:50@A1, 1:100@A3
 Oct 2023

 Drwg. No. & Revision
 17DG-GE01-P1