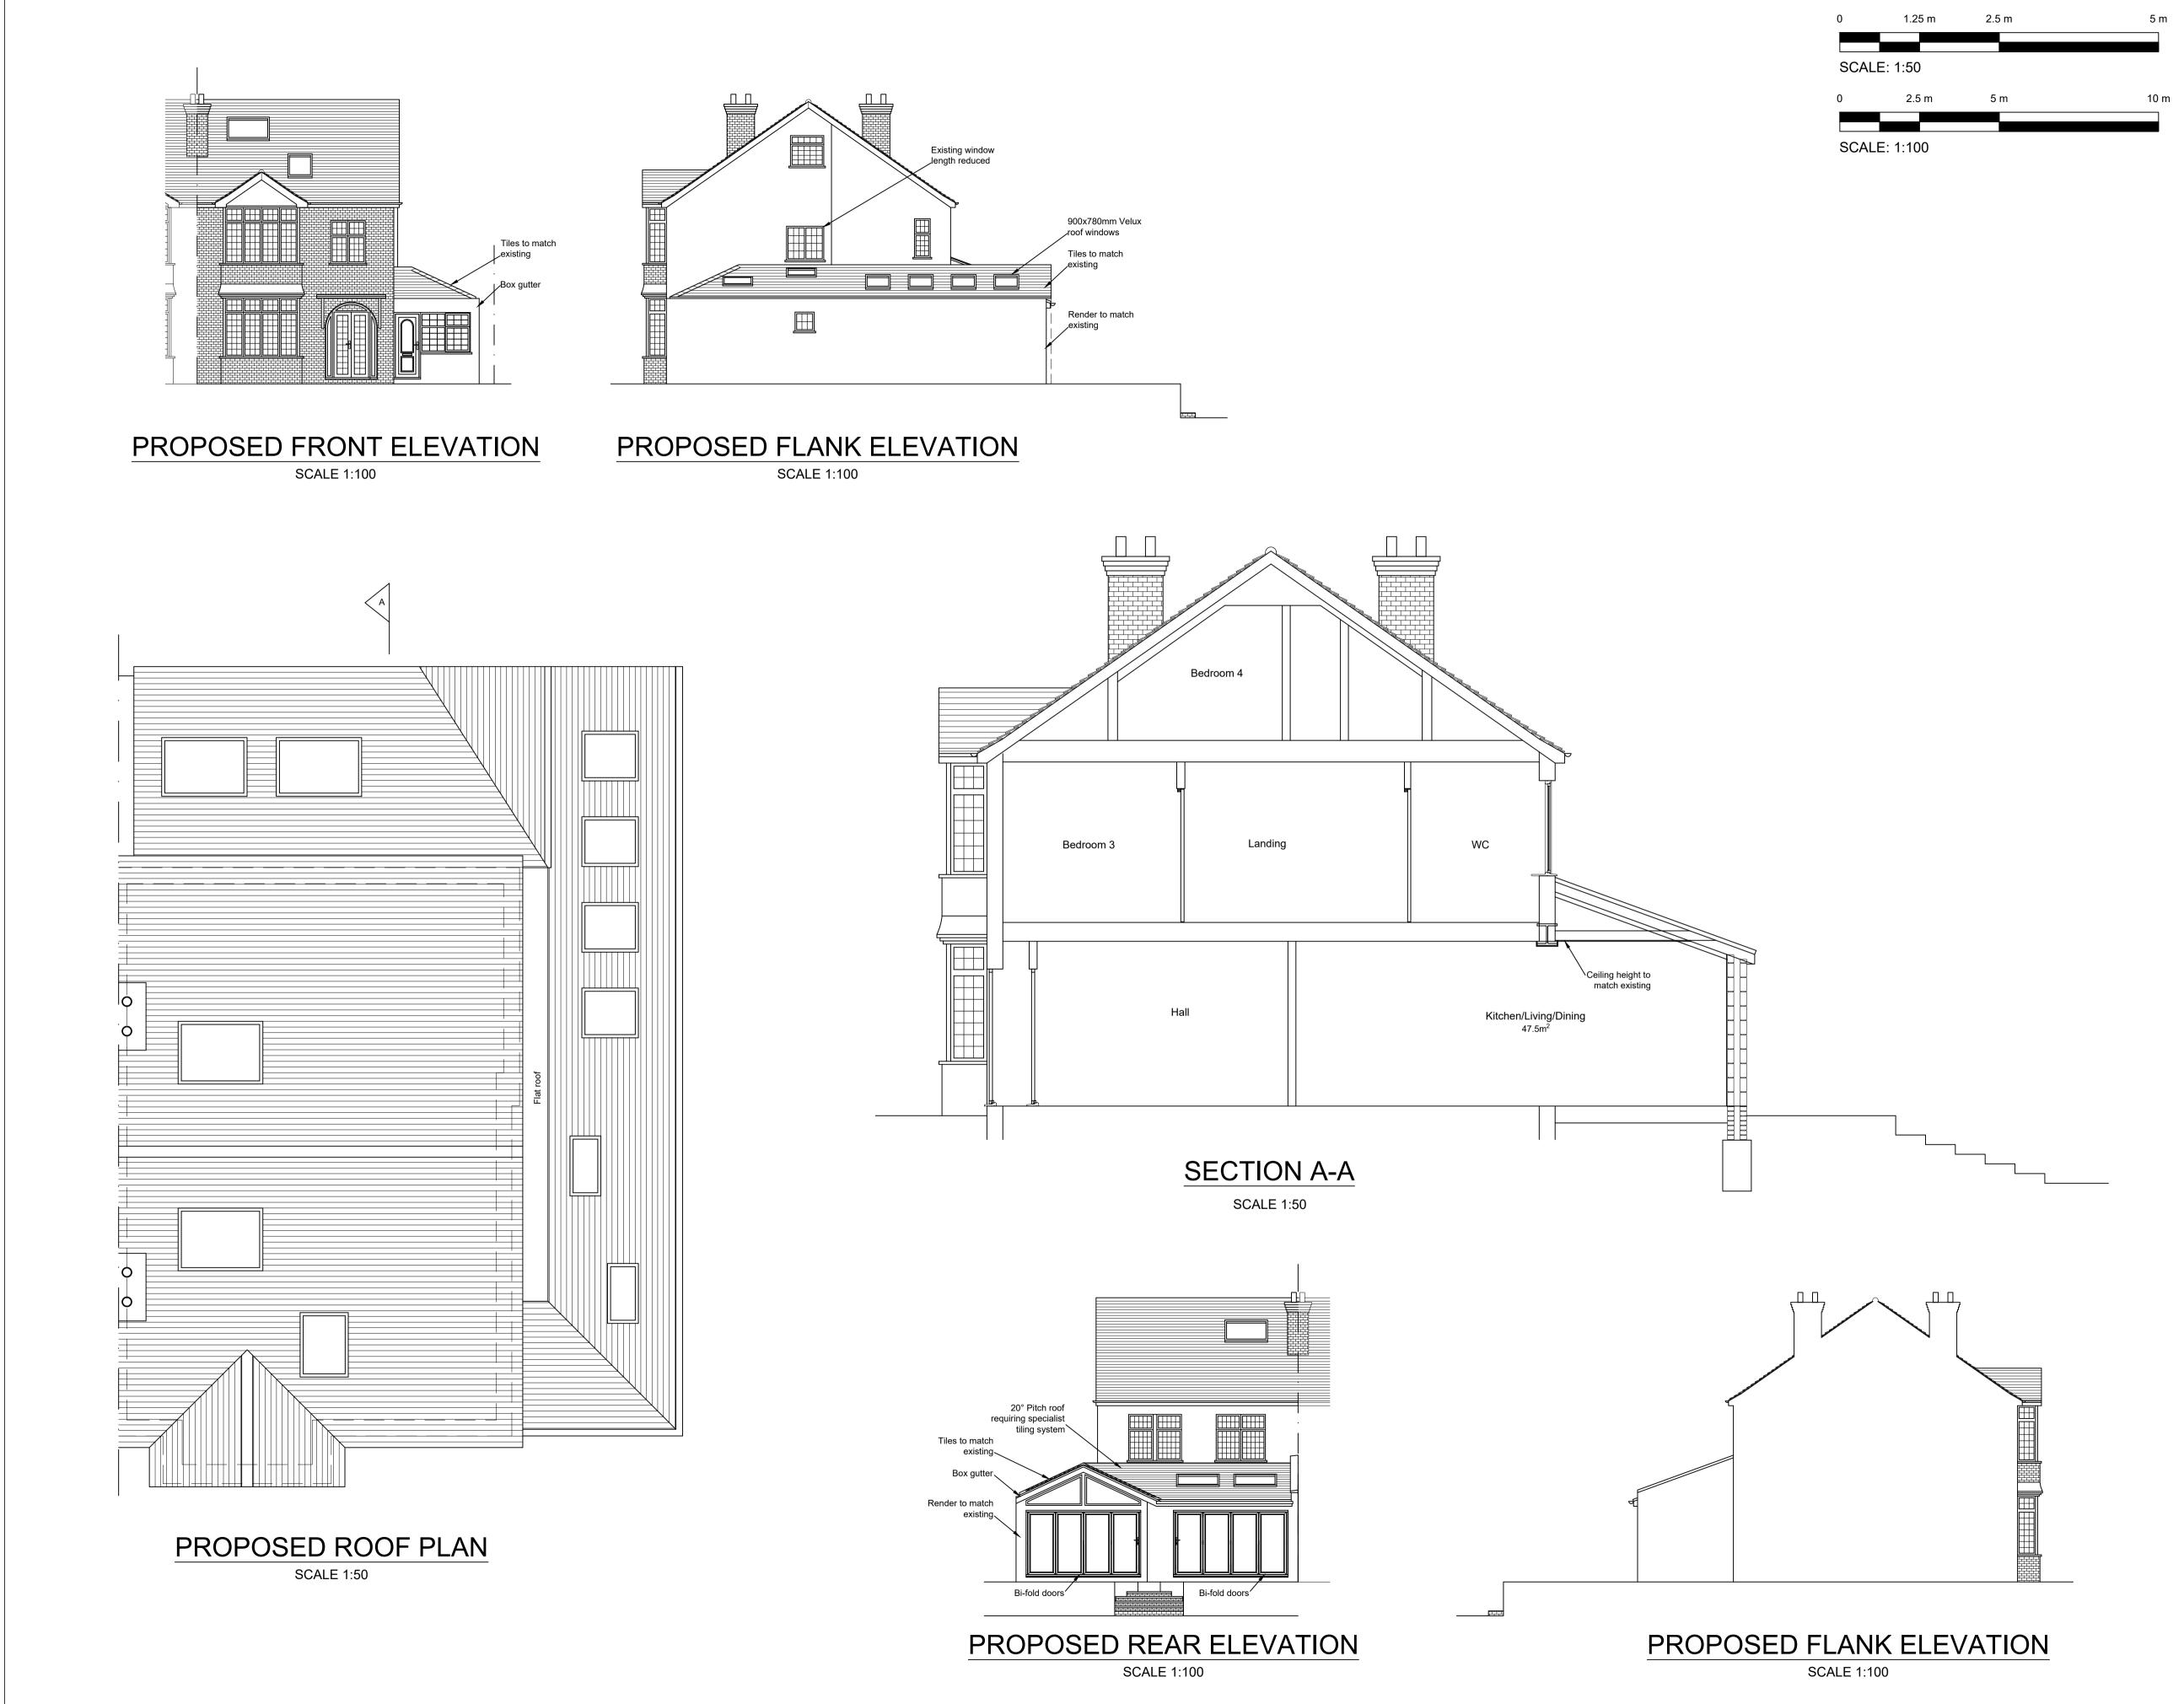

## NOTES:

Do not scale from drawings All dimensions to be checked on site by builder before commencing construction. All measured surveys have been taken using predominantly internal face to face dimensions. Any overall dimensions stated on the drawings are to be taken as approximate only, as the wall thicknesses have been estimated using approximate dimensions. Therefore, new wall locations that are shown to line up with existing are to be taken in preference to a dimension if there is a small discrepancy. However, all dimensions are to be checked for accuracy against indicated new wall locations, openings etc. & any major dimensional discrepancies are to be reported to The Building Agent for assessment prior to implementing the works. The Party Wall etc. Act 1996 May be applicable to this project. Please contact R.B.Designs Ltd for advise on this matter. The Standard Assessment Procedure (SAP) May be applicable to this project. Please contact R.B.Designs Ltd for advice on this matter. The main contractor is in the absence of specification, to use the principles of sound building construction. All materials are to be fixed strictly in accordance with manufactures instruction or recommendations and conform to the relevant British Standards or code of practice. All insulation and sealing is to be installed in accordance with "Accredited Construction Details". 6. CDM Regulations 2015 are applicable to this project. Please contact R.B.Designs Ltd for advice on this matter. Full Planning and Building Regulations approval should be obtained before works are commenced on site, any work undertaken prior to obtaining approval shall be at the builders/clients risk. Assumptions made in relation to floor spans or the nature of the existing structure must be checked and established by the builder prior to ordering structural sections. Indicative dimensions removed 21.12.23 Drawing revised following client conversation of 19.12.23 18.12.23 Drawing revised following conversation with client on 15.11.23 and subsequent email of 22.11.23 В 11.12.23 CHANGES MADE PER CLIENT'S EMAIL DATED А 15.09.23 11.09.23 REV DESCRIPTION DATE **R.B. DESIGNS LTD** Copyright R.B.DESIGNS LTD 2023 www.rb-designs.co.uk 01306 740997 CLIENT Arvin Zolfaghari PROJECT 1 D'Arcy Road, Cheam, SM3 8NH Single Storey Rear Extension TITLE Proposed Elevations and Section SCALE @ A1 DRG. No. 1:100, 1:50 23/201-04A (Rev D) DATE DRAWN BY 06.09.23 Y.O.