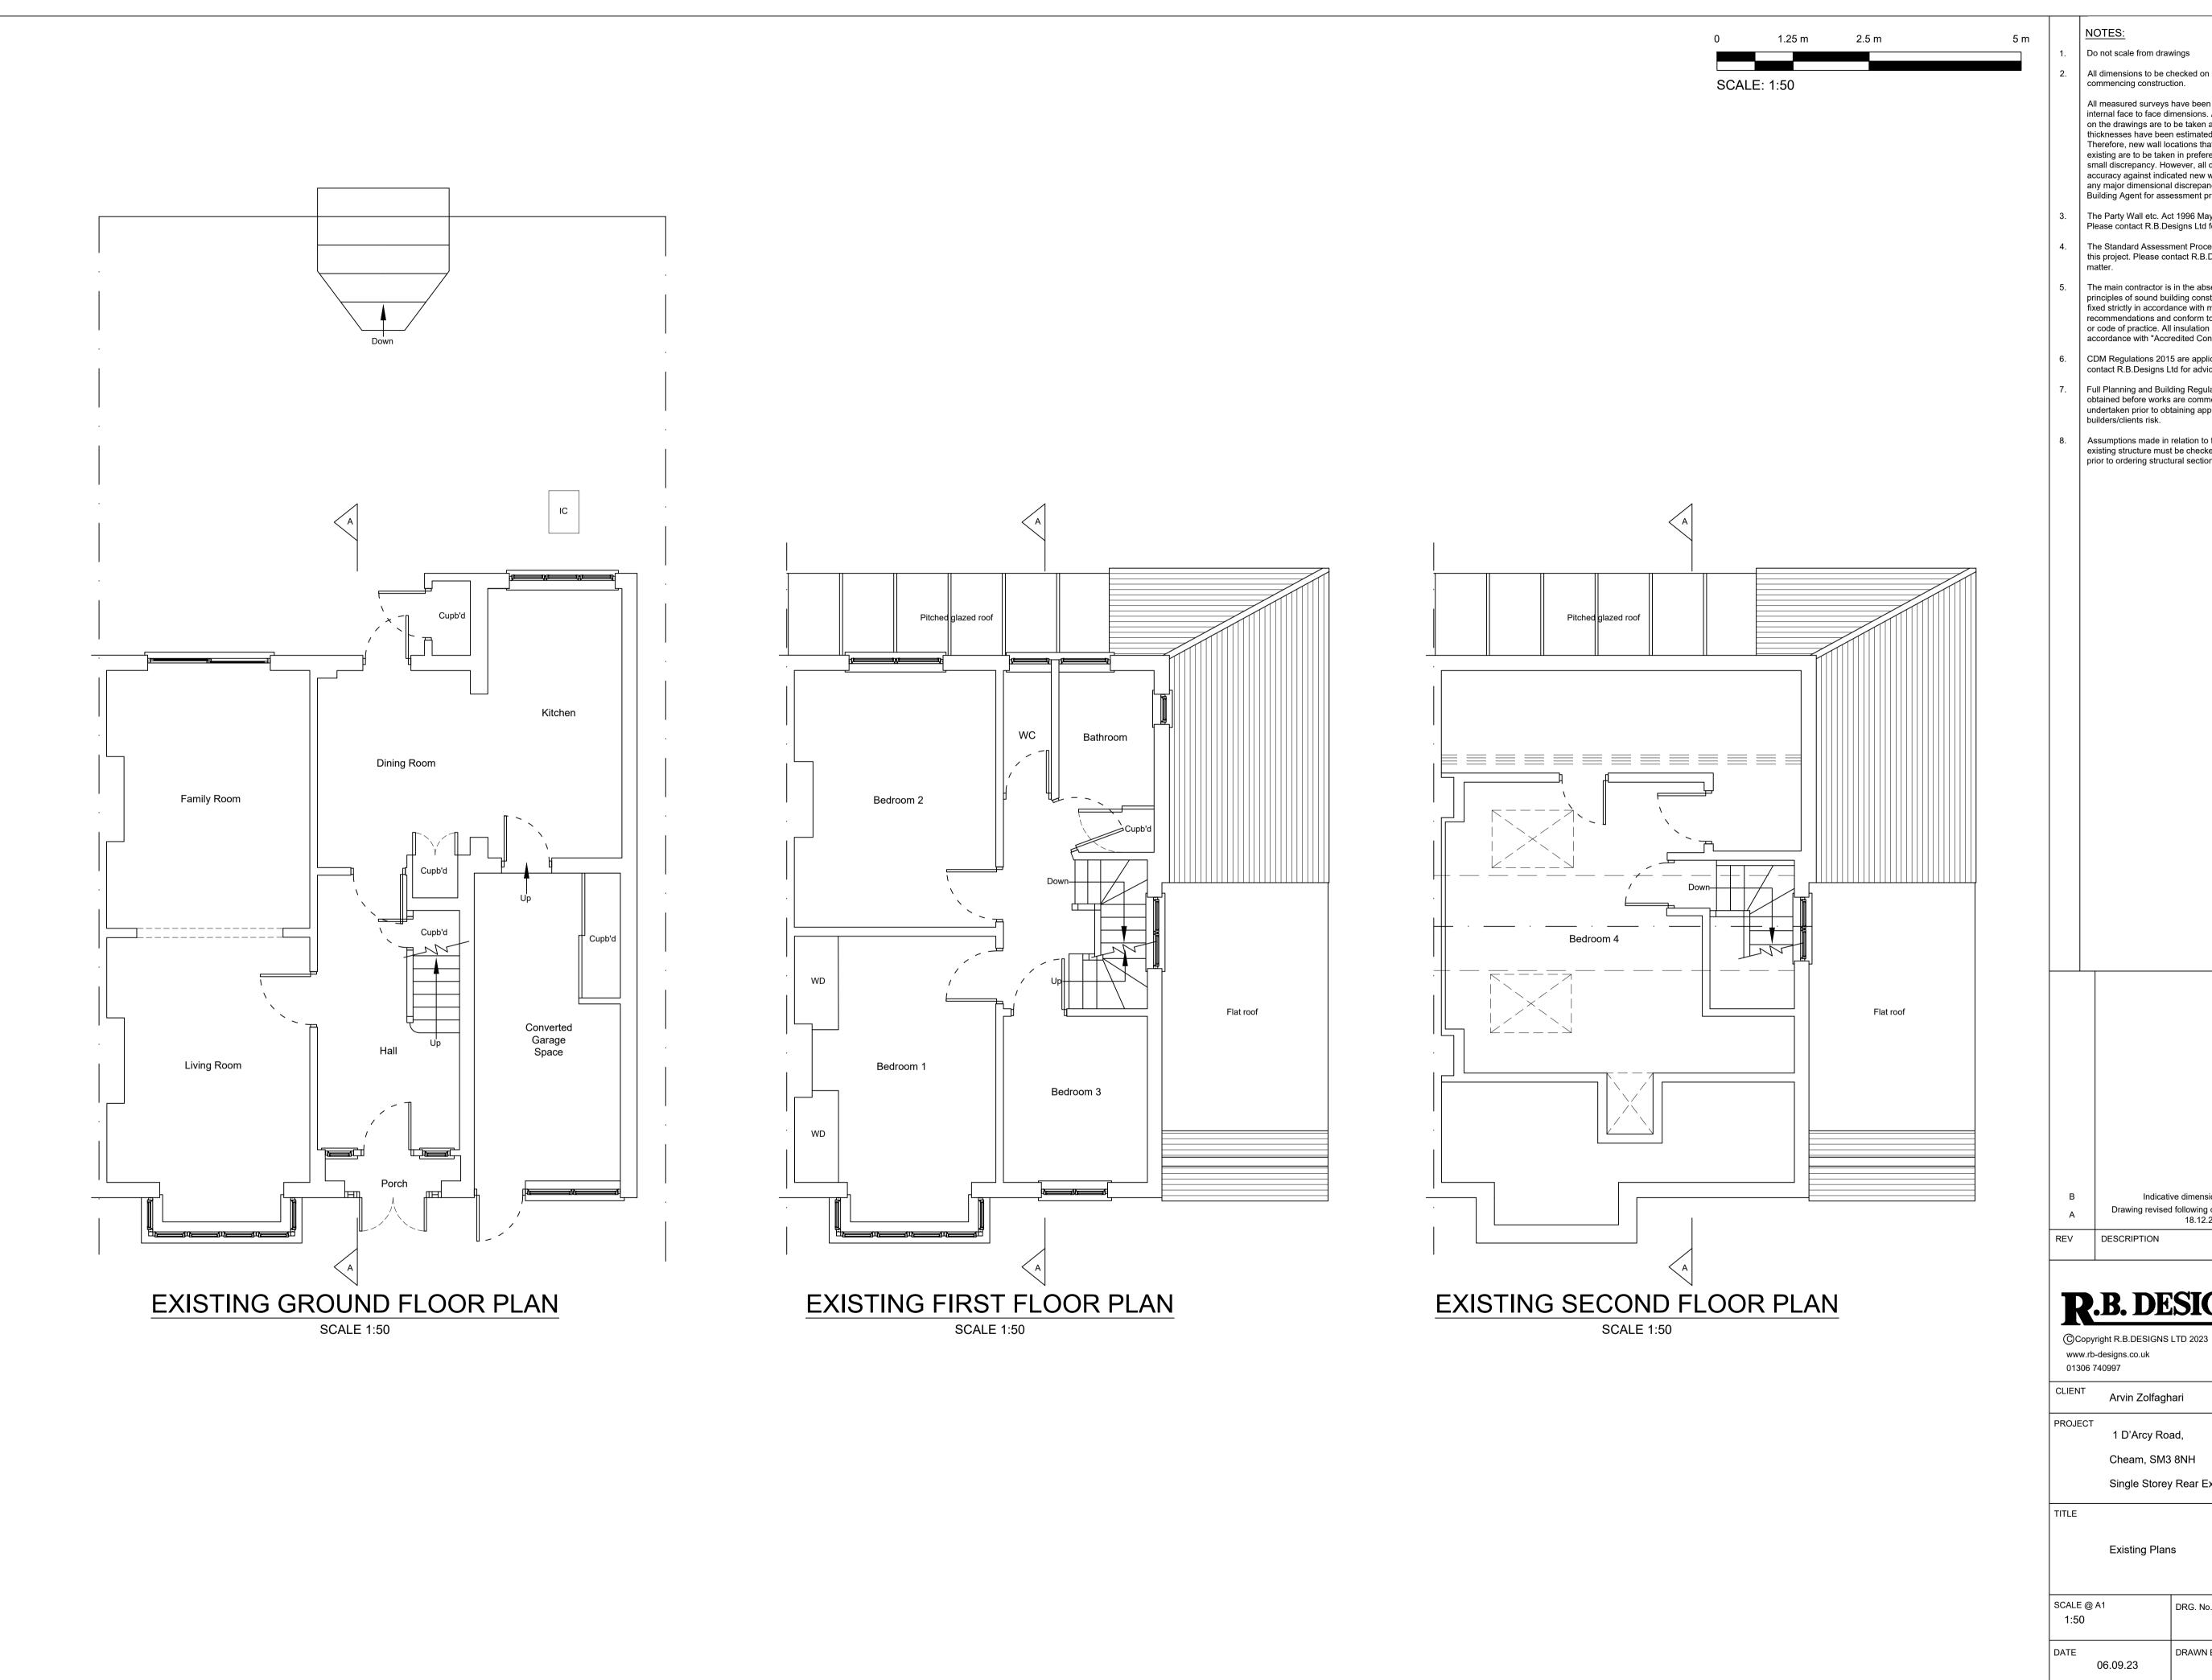

Do not scale from drawings

All dimensions to be checked on site by builder before

All measured surveys have been taken using predominantly internal face to face dimensions. Any overall dimensions stated on the drawings are to be taken as approximate only, as the wall thicknesses have been estimated using approximate dimensions. Therefore, new wall locations that are shown to line up with existing are to be taken in preference to a dimension if there is a small discrepancy. However, all dimensions are to be checked for accuracy against indicated new wall locations, openings etc. & any major dimensional discrepancies are to be reported to The Building Agent for assessment prior to implementing the works.

The main contractor is in the absence of specification, to use the principles of sound building construction. All materials are to be fixed strictly in accordance with manufactures instruction or recommendations and conform to the relevant British Standards or code of practice. All insulation and sealing is to be installed in accordance with "Accredited Construction Details".