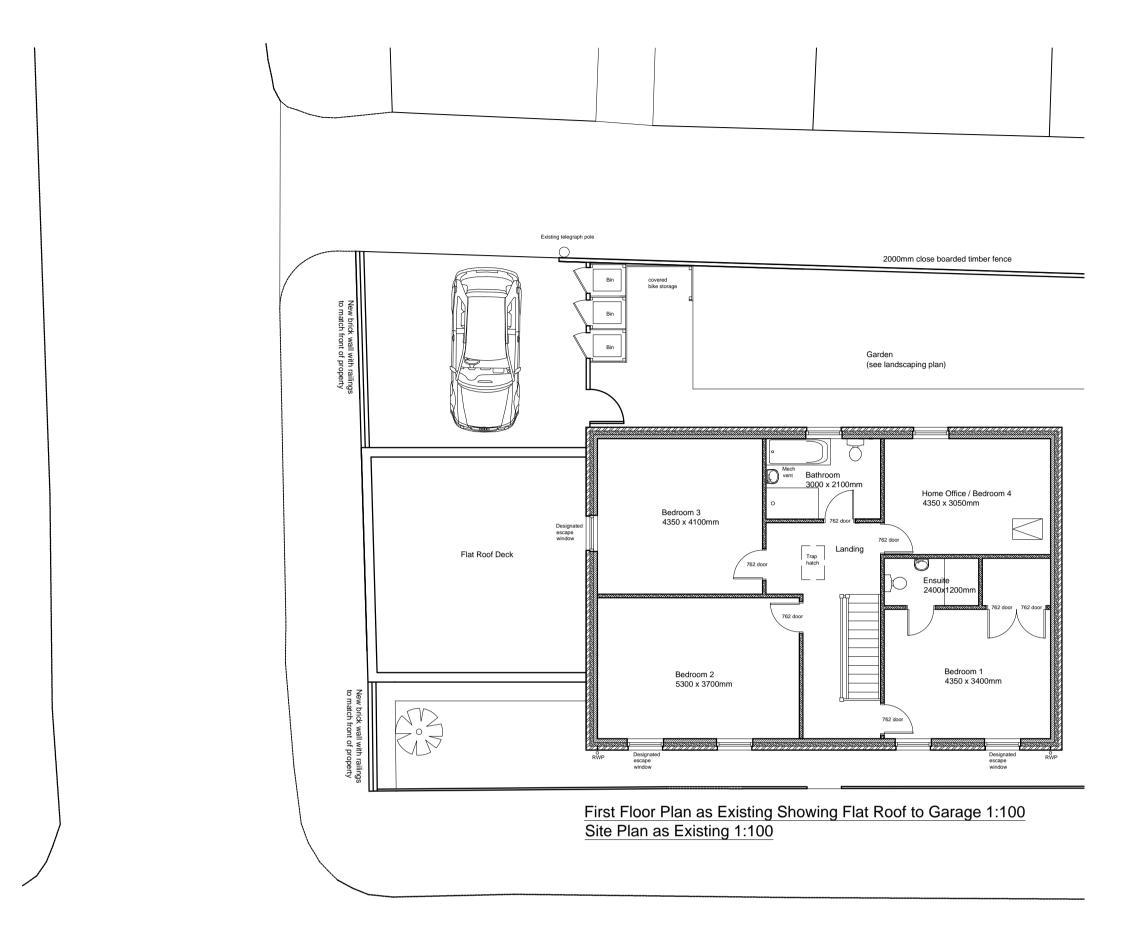

## Client: Mrs S. A. Marin

Project: 1 Birket Mews North Sheilds NE29 0BF

Drawing Title:
FF Plan and Flat Roof Plan

as Existing

Site Plan as Existing Site Location Plan

| Checked: Date: Mar 23     | :3     |
|---------------------------|--------|
| Project No: Drawing No: R | Rev No |