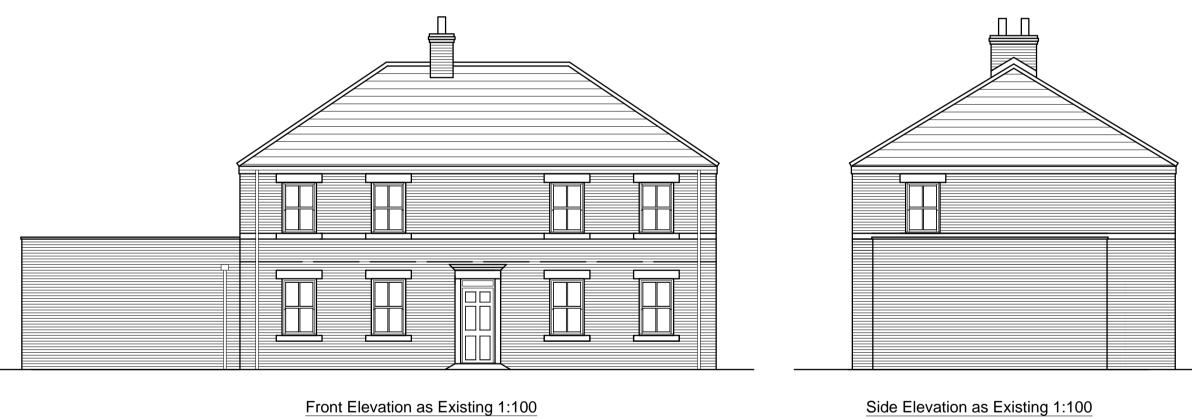

## Client: Mrs S. A. Marin

Project: 1 Birket Mews North Sheilds NE29 0BF

Drawing Title:
FF Plan and Flat Roof Plan

as Existing

Site Plan as Existing Site Location Plan

| Checked: Date: Mar 23     | :3     |
|---------------------------|--------|
| Project No: Drawing No: R | Rev No |