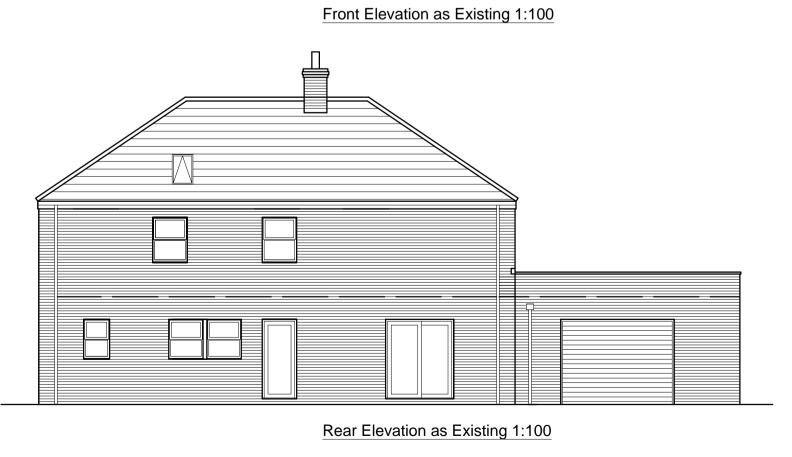

## Client: Mrs S. A. Marin

Project: 1 Birket Mews North Sheilds NE29 0BF

Drawing Title:
FF Plan and Flat Roof Plan

as Existing

Site Plan as Existing Site Location Plan

| Checked: Date: Mar 23     | :3     |
|---------------------------|--------|
| Project No: Drawing No: R | Rev No |