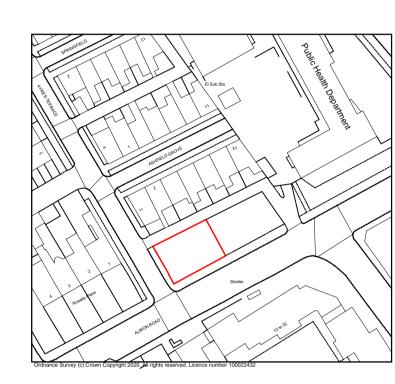

All dimensions to be checked on site.

Do not Scale from the drawing.

Any discrepancies to be reported to the Project
Surveyor before the commencement of any works.

Location Plan 1:1250

## Client: Mrs S. A. Marin

Project: 1 Birket Mews North Sheilds NE29 0BF

Drawing Title:
FF Plan and Flat Roof Plan

as Existing

Site Plan as Existing Site Location Plan

| Checked: Date: Mar 23     | :3     |
|---------------------------|--------|
| Project No: Drawing No: R | Rev No |