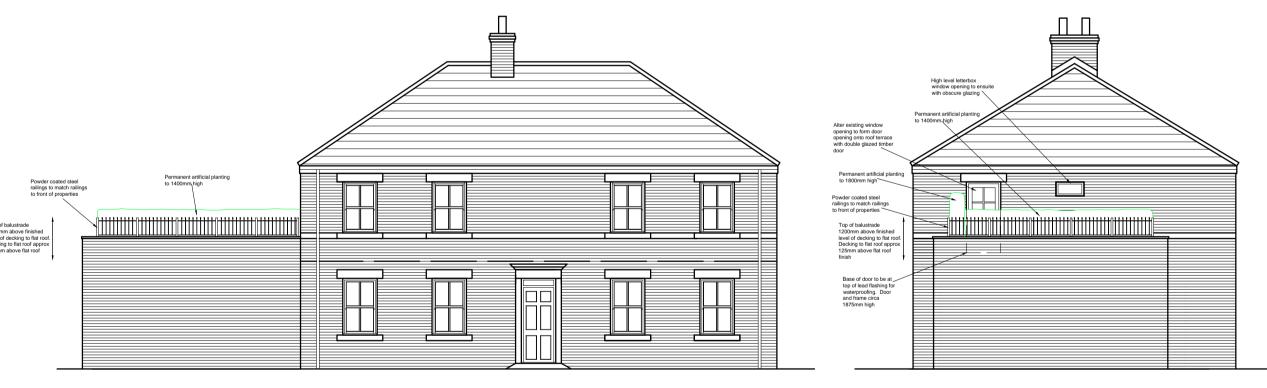

Section showing screening 1:50

Image showing style of artificial planting

Location Plan 1:1250

Front Elevation as Proposed 1:100 Side Elevation as Proposed 1:100

Rear Elevation as Proposed 1:100

Revisions: