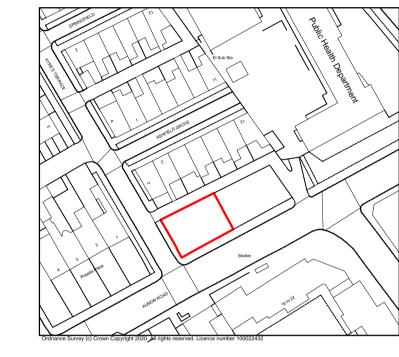

Section showing screening 1:50

Image showing style of artificial planting

Location Plan 1:1250

Front Elevation as Proposed 1:100 Side Elevation as Proposed 1:100

Rear Elevation as Proposed 1:100

Revisions: