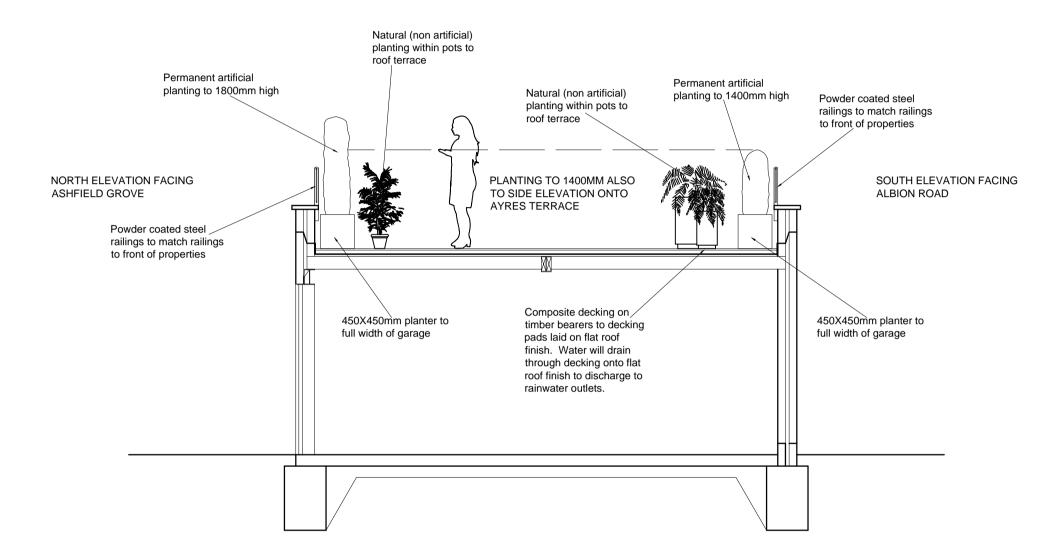

Section showing screening 1:50

Image showing style of artificial planting

Location Plan 1:1250

Front Elevation as Proposed 1:100 Side Elevation as Proposed 1:100

Rear Elevation as Proposed 1:100

Revisions: