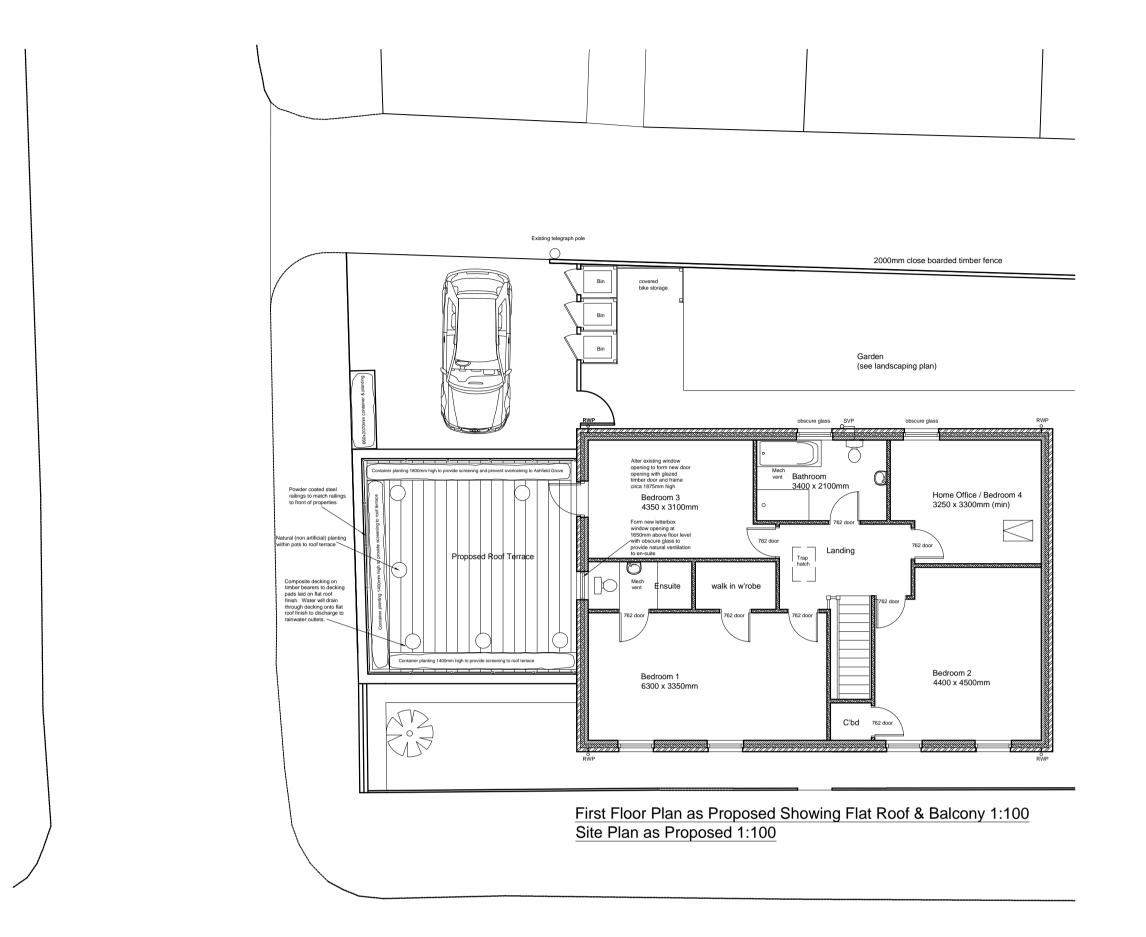

## Client: Mrs S. A. Marin

Project:
1 Birket Mews North Sheilds NE29 0BF

Drawing Title:
FF Plan and Flat Roof Plan as Proposed Showing Balcony Site Plan as Proposed Site Location Plan

| 20015       |    | 702         |                       | E       |
|-------------|----|-------------|-----------------------|---------|
| Project No: |    | Drawing No: |                       | Rev No: |
| Checked:    |    | Date:       | A1 as shown<br>Mar 23 |         |
| Drawn:      | RS | Scale:      |                       |         |
|             |    |             |                       |         |