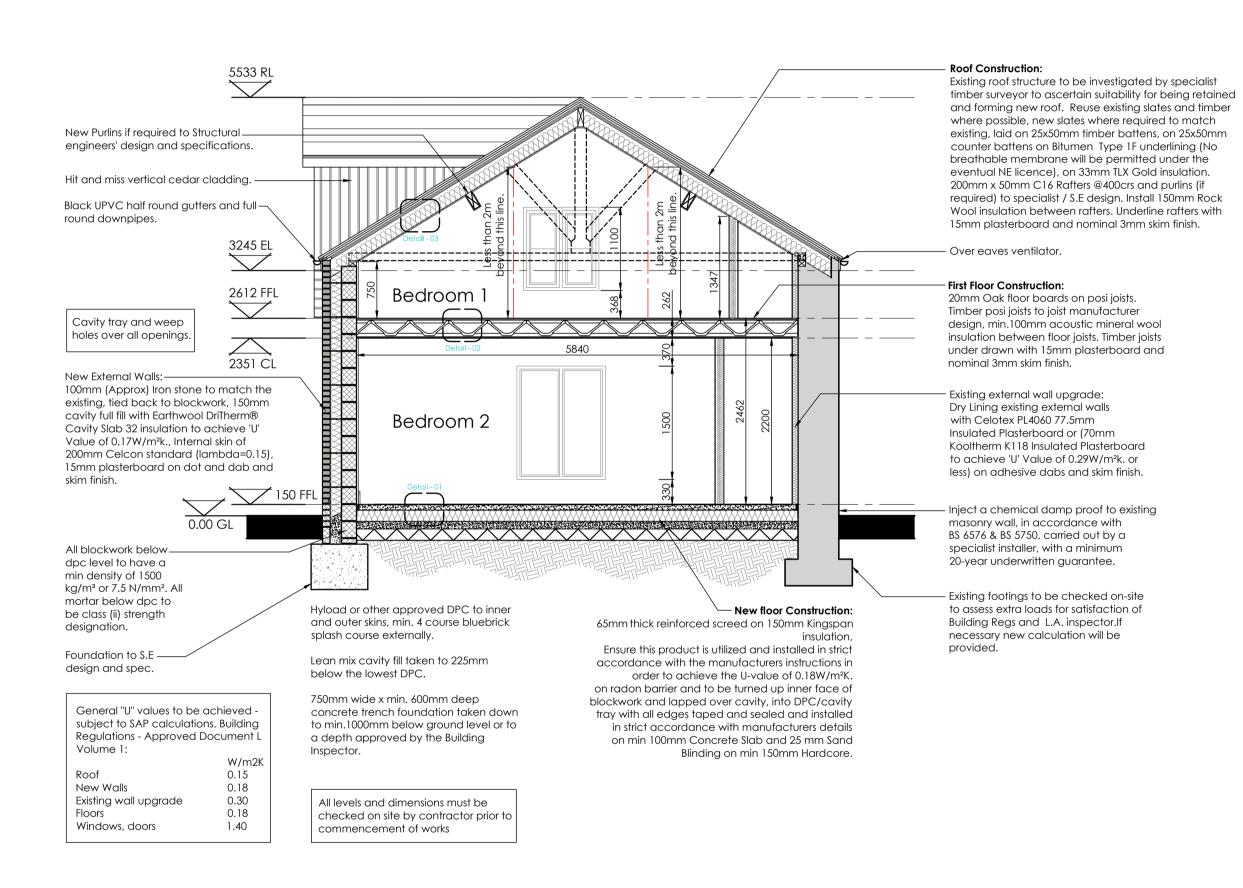

1:50

Proposed Section A - A

works not undertaken fully in accordance with this drawing and relevant specifications Copyright © Corporate Architecture Limited North point: evision Log: By: Date: Rev: Description Residential Annex Barn Conversion No 4 The Green Lyddington Oakham LE15 9LW Mr & Mrs Morgan Jones 1:50 Dec '23 Drawing Title: Proposed Section A - A - Barn rawing Status: TENDER ISSUE Revision Number 5704/MJ/23/028 BR01