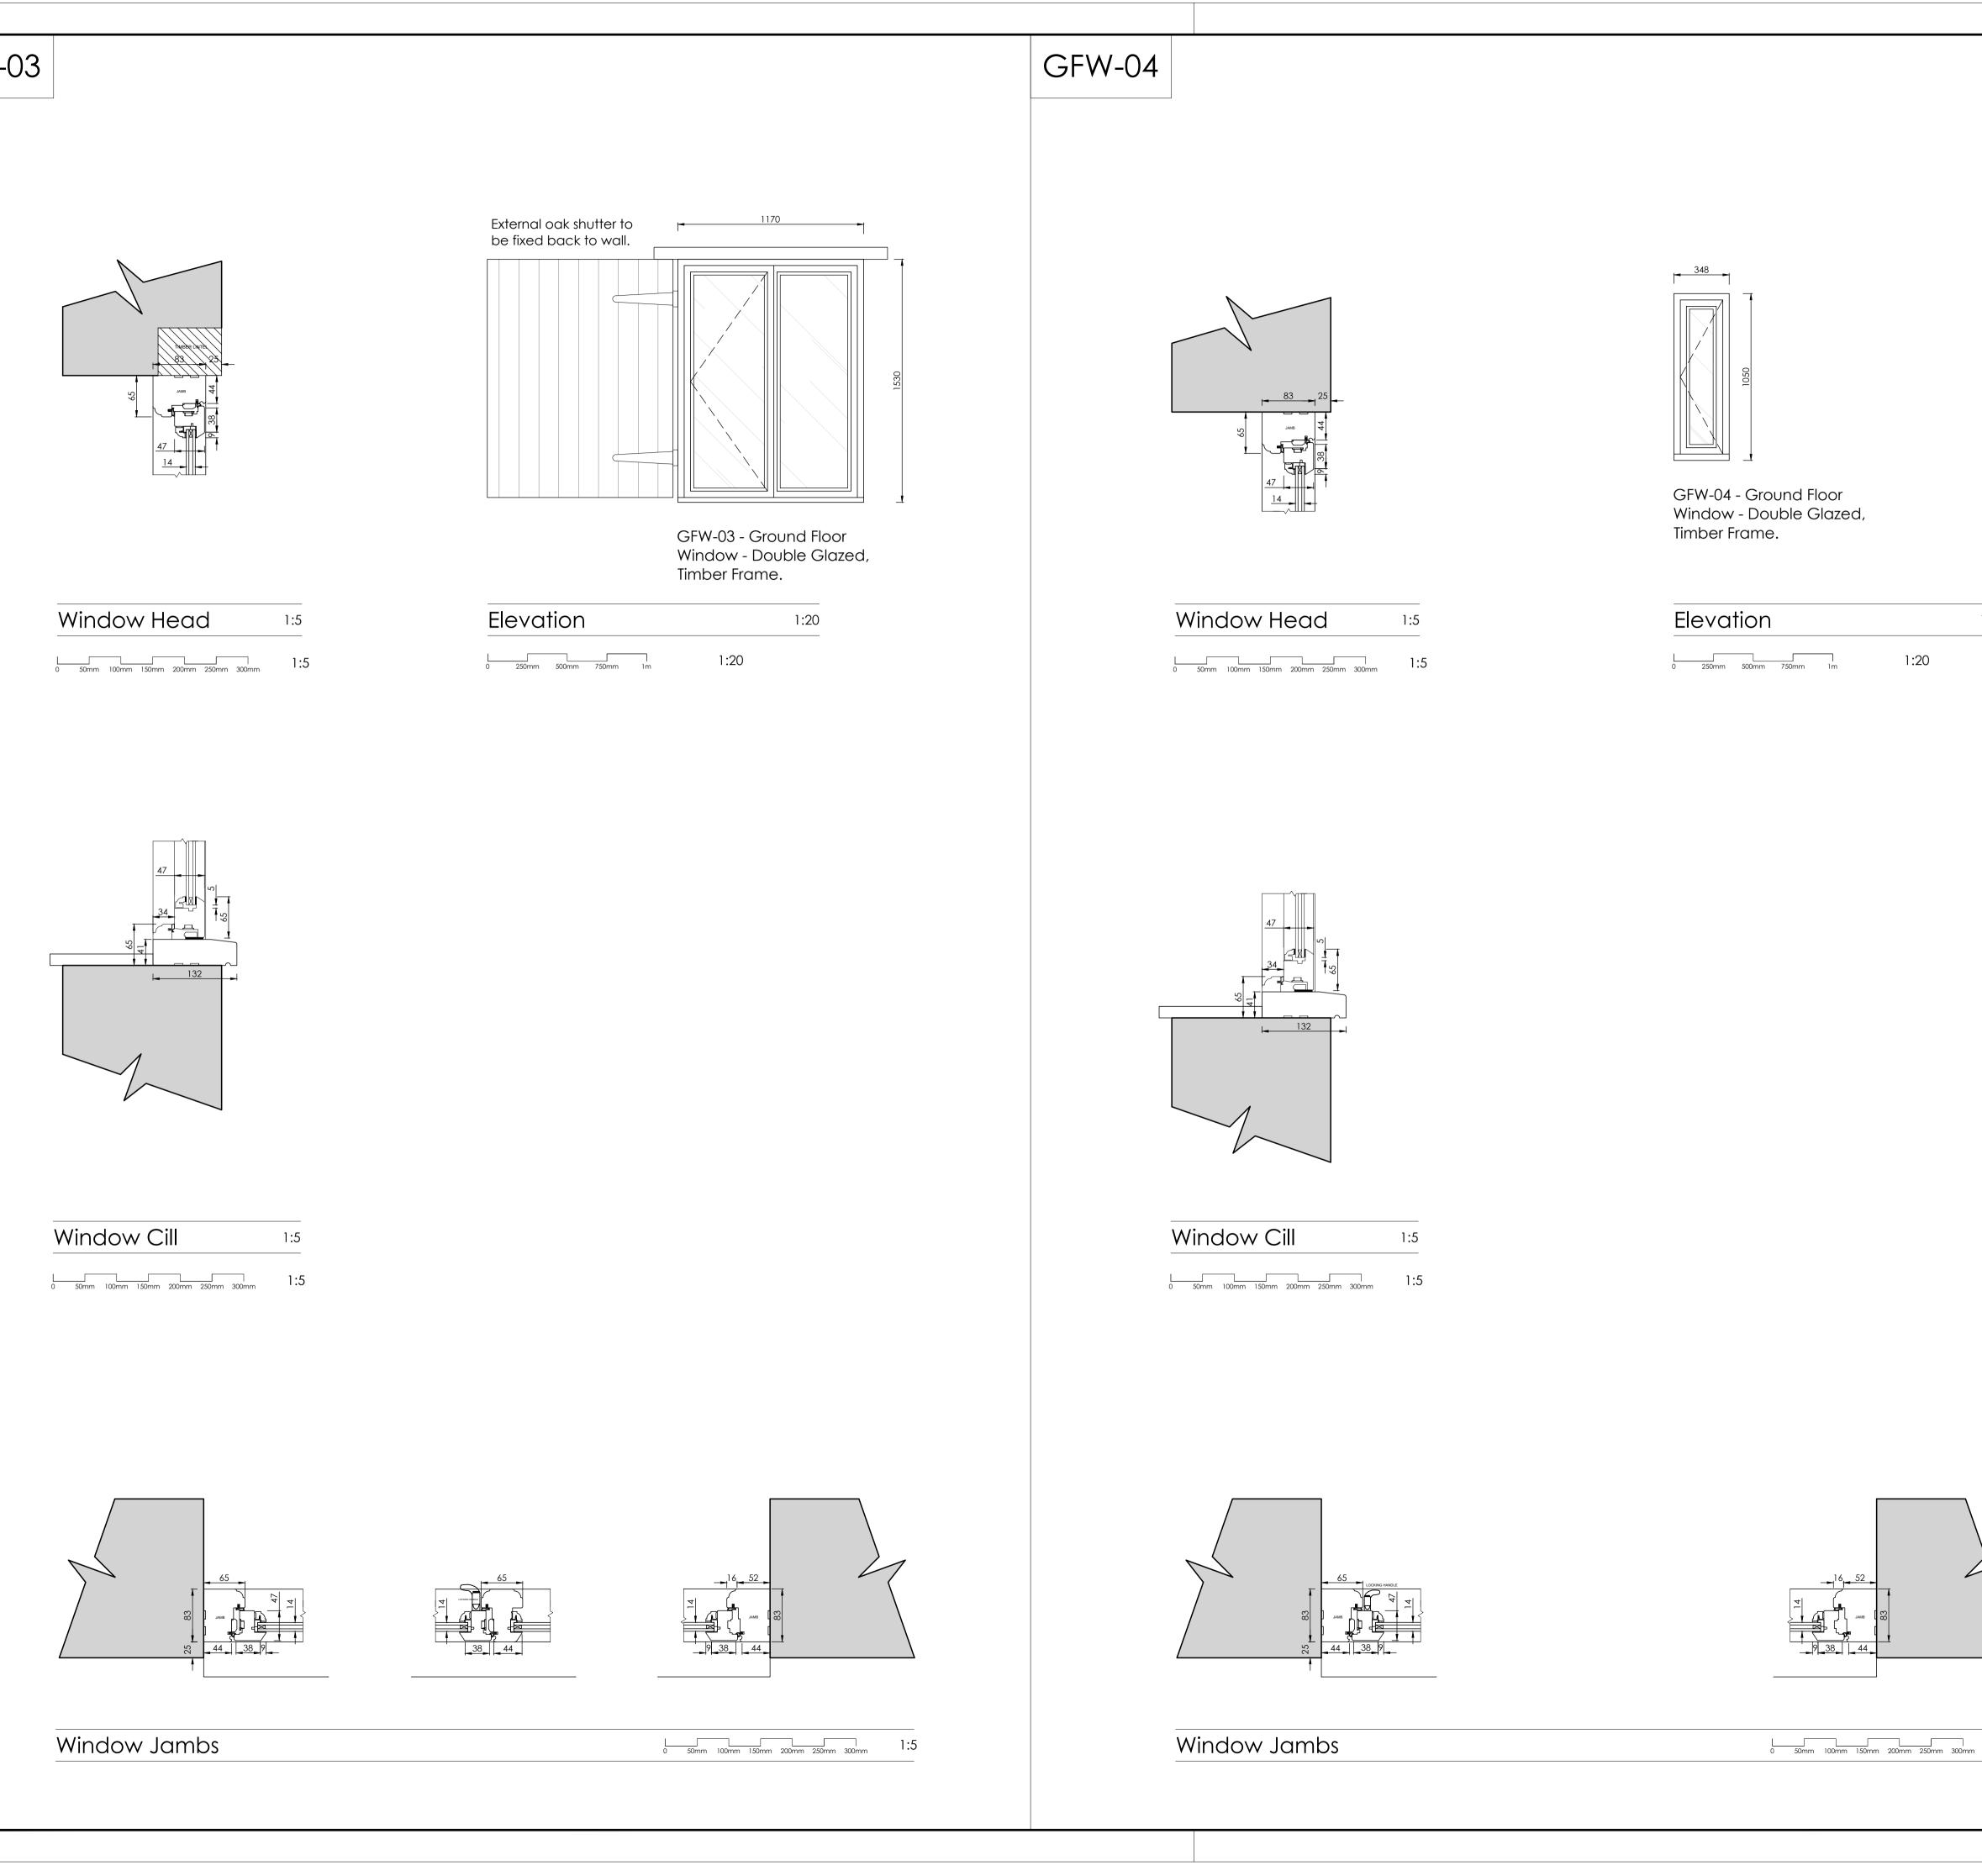

## GFW-03

|     | Printed or electronic copies of this drawing can be scale<br>for planning purposes only. Any discrepancies with th<br>drawing to be reported and clarified prior to commencin<br>work on site, if in doubt - Asl<br>Corporate Architecture Ltd accept no responsibility for<br>works not undertaken fully in accordance with this drawin<br>and relevant specification<br>Copyright © Corporate Architecture Limite<br>North point:     |                              |                  |                                          |           |                   |
|-----|-----------------------------------------------------------------------------------------------------------------------------------------------------------------------------------------------------------------------------------------------------------------------------------------------------------------------------------------------------------------------------------------------------------------------------------------|------------------------------|------------------|------------------------------------------|-----------|-------------------|
|     |                                                                                                                                                                                                                                                                                                                                                                                                                                         |                              |                  |                                          |           |                   |
|     | Notes:                                                                                                                                                                                                                                                                                                                                                                                                                                  |                              |                  |                                          |           |                   |
|     | EXTERNAL WINDOWS AND DOORS                                                                                                                                                                                                                                                                                                                                                                                                              |                              |                  |                                          |           |                   |
|     | Contractor/Manufacturer to measure site dimensions for production prior to final fabrication.                                                                                                                                                                                                                                                                                                                                           |                              |                  |                                          |           |                   |
|     | The contractor shall check the opening<br>sizes against the size of the new window<br>or doors to ensure that any removed can<br>be replaced without delay.                                                                                                                                                                                                                                                                             |                              |                  |                                          |           |                   |
|     | Frames are to be fitted and fixed in<br>accordance with the manufacturer's<br>instructions by drilling and fixing through<br>the outer frame into suitable surrounds<br>with the appropriate fixings.                                                                                                                                                                                                                                   |                              |                  |                                          |           |                   |
| 0   | All windows shall be internally beaded,<br>glazing must be in accordance with<br>Approved Document K, BS EN 12600:2002<br>and BS 6206:1981, in summary this will<br>mean all glazing in doors and door side                                                                                                                                                                                                                             |                              |                  |                                          |           |                   |
|     | panels within 300mm of doors between<br>finished floor and 1500mm above, Internal<br>and External walls and partitions between<br>finished floor and 800mm above,<br>alternatively in Internal and External walls<br>and partitions between finished floor and<br>800mm above a permanent barrier shall<br>be provided which prevents a 75mm dia<br>sphere, is generally of a robust                                                    |                              |                  |                                          |           |                   |
|     |                                                                                                                                                                                                                                                                                                                                                                                                                                         |                              |                  |                                          |           |                   |
|     | construction (in accordance with<br>Approved Document K) and is difficult to<br>climb.                                                                                                                                                                                                                                                                                                                                                  |                              |                  |                                          |           |                   |
|     | The lifespan of the proposed system must<br>be 60 years with regular maintenance.<br>The window system must meet the air<br>permeability requirements of test pressure<br>class 600PA given in BS 6375 part 1:2009,<br>and no deformation or damage must be<br>recorded at an applied wind pressure of<br>2400PA. The window system must meet<br>the weather tightness requirements of test<br>pressure class 300 given in BS 6375 part |                              |                  |                                          |           |                   |
|     |                                                                                                                                                                                                                                                                                                                                                                                                                                         |                              |                  |                                          |           |                   |
|     |                                                                                                                                                                                                                                                                                                                                                                                                                                         |                              |                  |                                          |           |                   |
|     | 1:2009, and the window system must be tested to meet the requirements of BS6375-2:2009 and BS EN 12046-1:2003.                                                                                                                                                                                                                                                                                                                          |                              |                  |                                          |           |                   |
|     | Revision                                                                                                                                                                                                                                                                                                                                                                                                                                | Log:                         |                  |                                          |           |                   |
|     | P1<br><b>Rev:</b>                                                                                                                                                                                                                                                                                                                                                                                                                       | Planning<br><b>Descripti</b> | -                |                                          | PG<br>By: | 19.12.23<br>Date: |
|     | Project:<br>Residential Annex Barn Conversion<br>No 4 The Green<br>Lyddington<br>Oakham<br>LE15 9LW                                                                                                                                                                                                                                                                                                                                     |                              |                  |                                          |           |                   |
|     | Client:<br>Mr & Mrs Morgan Jones                                                                                                                                                                                                                                                                                                                                                                                                        |                              |                  |                                          |           |                   |
|     | Scale:<br>VARIOUS                                                                                                                                                                                                                                                                                                                                                                                                                       |                              |                  |                                          |           |                   |
|     | Drawn b<br>P(<br>Drawing                                                                                                                                                                                                                                                                                                                                                                                                                | G                            | Checked:         | Date:<br>Dec '23                         | Paper Si  | ize:<br>∖1        |
|     |                                                                                                                                                                                                                                                                                                                                                                                                                                         |                              | Barn Windov      | w Details 2/4                            |           |                   |
|     | Drawing Status:<br>PLANNING ISSUE                                                                                                                                                                                                                                                                                                                                                                                                       |                              |                  |                                          |           |                   |
|     | Drawing Number:<br>5704/MJ/23/031 P1                                                                                                                                                                                                                                                                                                                                                                                                    |                              |                  |                                          |           |                   |
|     |                                                                                                                                                                                                                                                                                                                                                                                                                                         |                              |                  |                                          |           |                   |
|     |                                                                                                                                                                                                                                                                                                                                                                                                                                         |                              |                  |                                          |           |                   |
| 1:5 | CHARTERED ARCHITECTS<br>HEAD OFFICE<br>Venari House, 1 Trimbush Way,<br>Market Harborough,<br>Leicestershire, LE16 7XY<br>Tel: 01858 467476                                                                                                                                                                                                                                                                                             |                              |                  |                                          |           |                   |
|     | ISOP                                                                                                                                                                                                                                                                                                                                                                                                                                    | <b>ç</b> çı                  | office@corporate | architecture.co.uk<br>architecture.co.uk |           |                   |

1:20

1:20