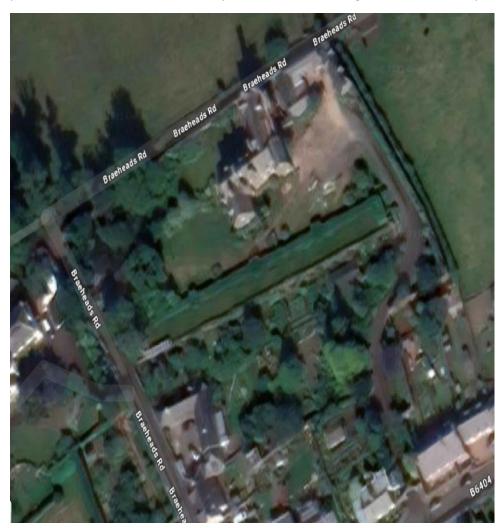

## **Supporting Statement**

We have included a google earth satellite photo of the house and garden grounds as part of this statement to show the mature garden ground surrounding the house, the design/layout of the garden with mature trees, flower beds and well kept lawns does not lend itself for any ground mounted solar panels.