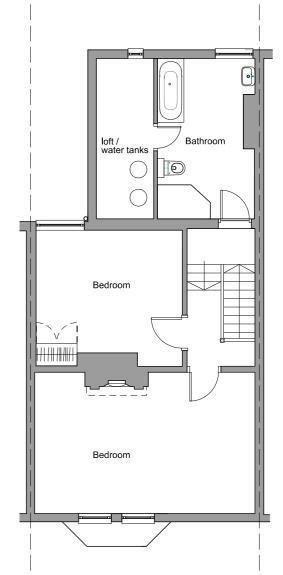

18 Mountfield Gardens

Existing First Floor Plan

Existing Second Floor Plan

| SCA | LE 1:100 | @ A3 |   |
|-----|----------|------|---|
|     |          |      |   |
| 0   | 1        | 2    | 5 |

Existing Ground Floor Plan