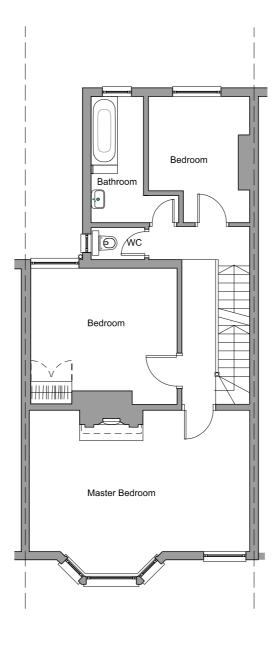

18 Mountfield Gardens

Existing First Floor Plan

Existing Second Floor Plan

| SCA | LE 1:100 | @ A3 |   |
|-----|----------|------|---|
|     |          |      |   |
| 0   | 1        | 2    | 5 |

Existing Ground Floor Plan