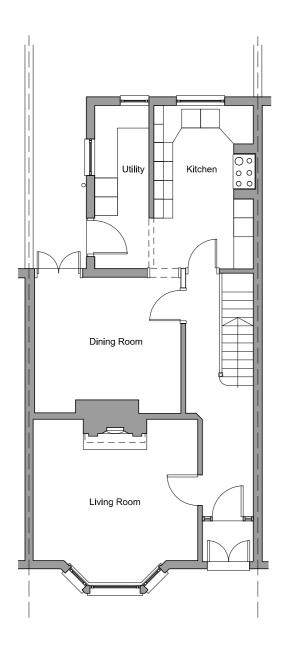

18 Mountfield Gardens

Existing First Floor Plan

Existing Second Floor Plan

| SCA | LE 1:100 | @ A3 |   |
|-----|----------|------|---|
|     |          |      |   |
| 0   | 1        | 2    | 5 |

Existing Ground Floor Plan