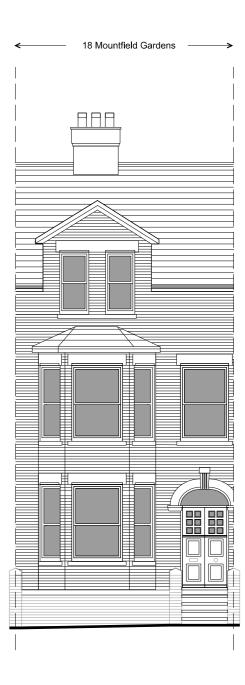

Exact positions of rooflight to be gauged to existing joists

**Existing Front Elevation**