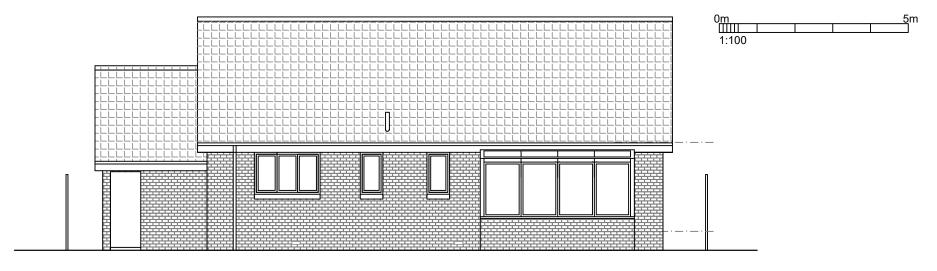

## **REAR ELEVATION:**

1:100



# SIDE ELEVATION:

1:100



## SIDE ELEVATION:

1:100

This drawing is copyright, reserved and remains the property of KTD .
All levels and dimensions are to be checked on site by the contractor prior to fabrication, and any discrepancies must be reported immediately to the Architect.

All work to be executed in strict accordance with the by-laws and regulations of the local authorities and inaccordance with ISO Building Construction Standards. - All work to conform to applicable codes of the British Standards. - Where indicated / required, all drawings are to be read in conjunction with all other documents issued by KTD and/or other professions.

#### Status: Planning



PROPOSED ALTERATIONS TO 17, WARRENDER COURT, NORTH BERWICK

#### **EXISTING ELEVATIO