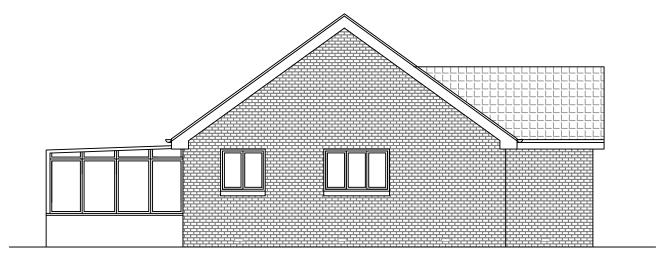

## **REAR ELEVATION:**

1:100



# SIDE ELEVATION:

1:100



## SIDE ELEVATION:

1:100

This drawing is copyright, reserved and remains the property of KTD .
All levels and dimensions are to be checked on site by the contractor prior to fabrication, and any discrepancies must be reported immediately to the Architect.

All work to be executed in strict accordance with the by-laws and regulations of the local authorities and inaccordance with ISO Building Construction Standards. - All work to conform to applicable codes of the British Standards. - Where indicated / required, all drawings are to be read in conjunction with all other documents issued by KTD and/or other professions.

#### Status: Planning



PROPOSED ALTERATIONS TO 17, WARRENDER COURT, NORTH BERWICK

#### **EXISTING ELEVATIONS**

| 23/028        | 002