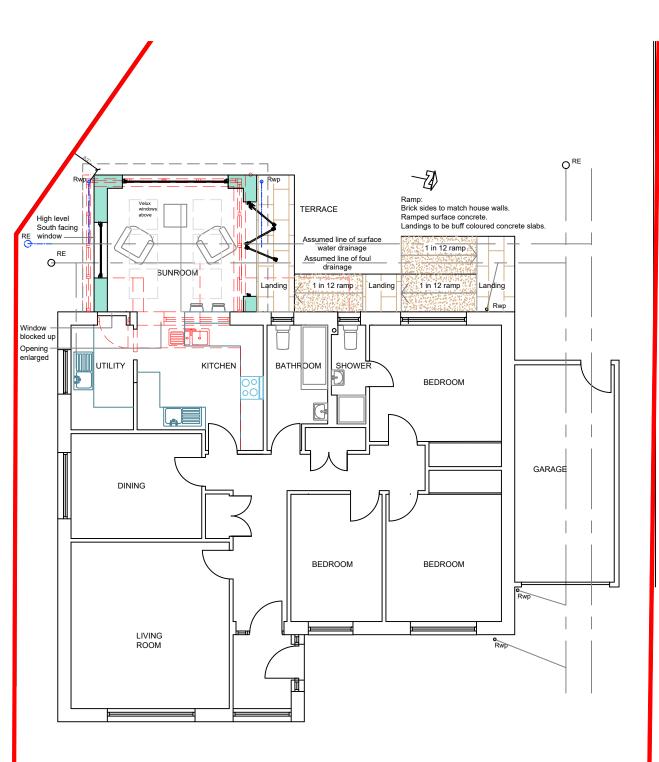

FLOOR PLAN: 1:100

This drawing is copyright, reserved and remains the property of KTD .
 All levels and dimensions are to be checked on site by the contractor prior to fabrication, and any discrepancies must be reported immediately to the Architecture.