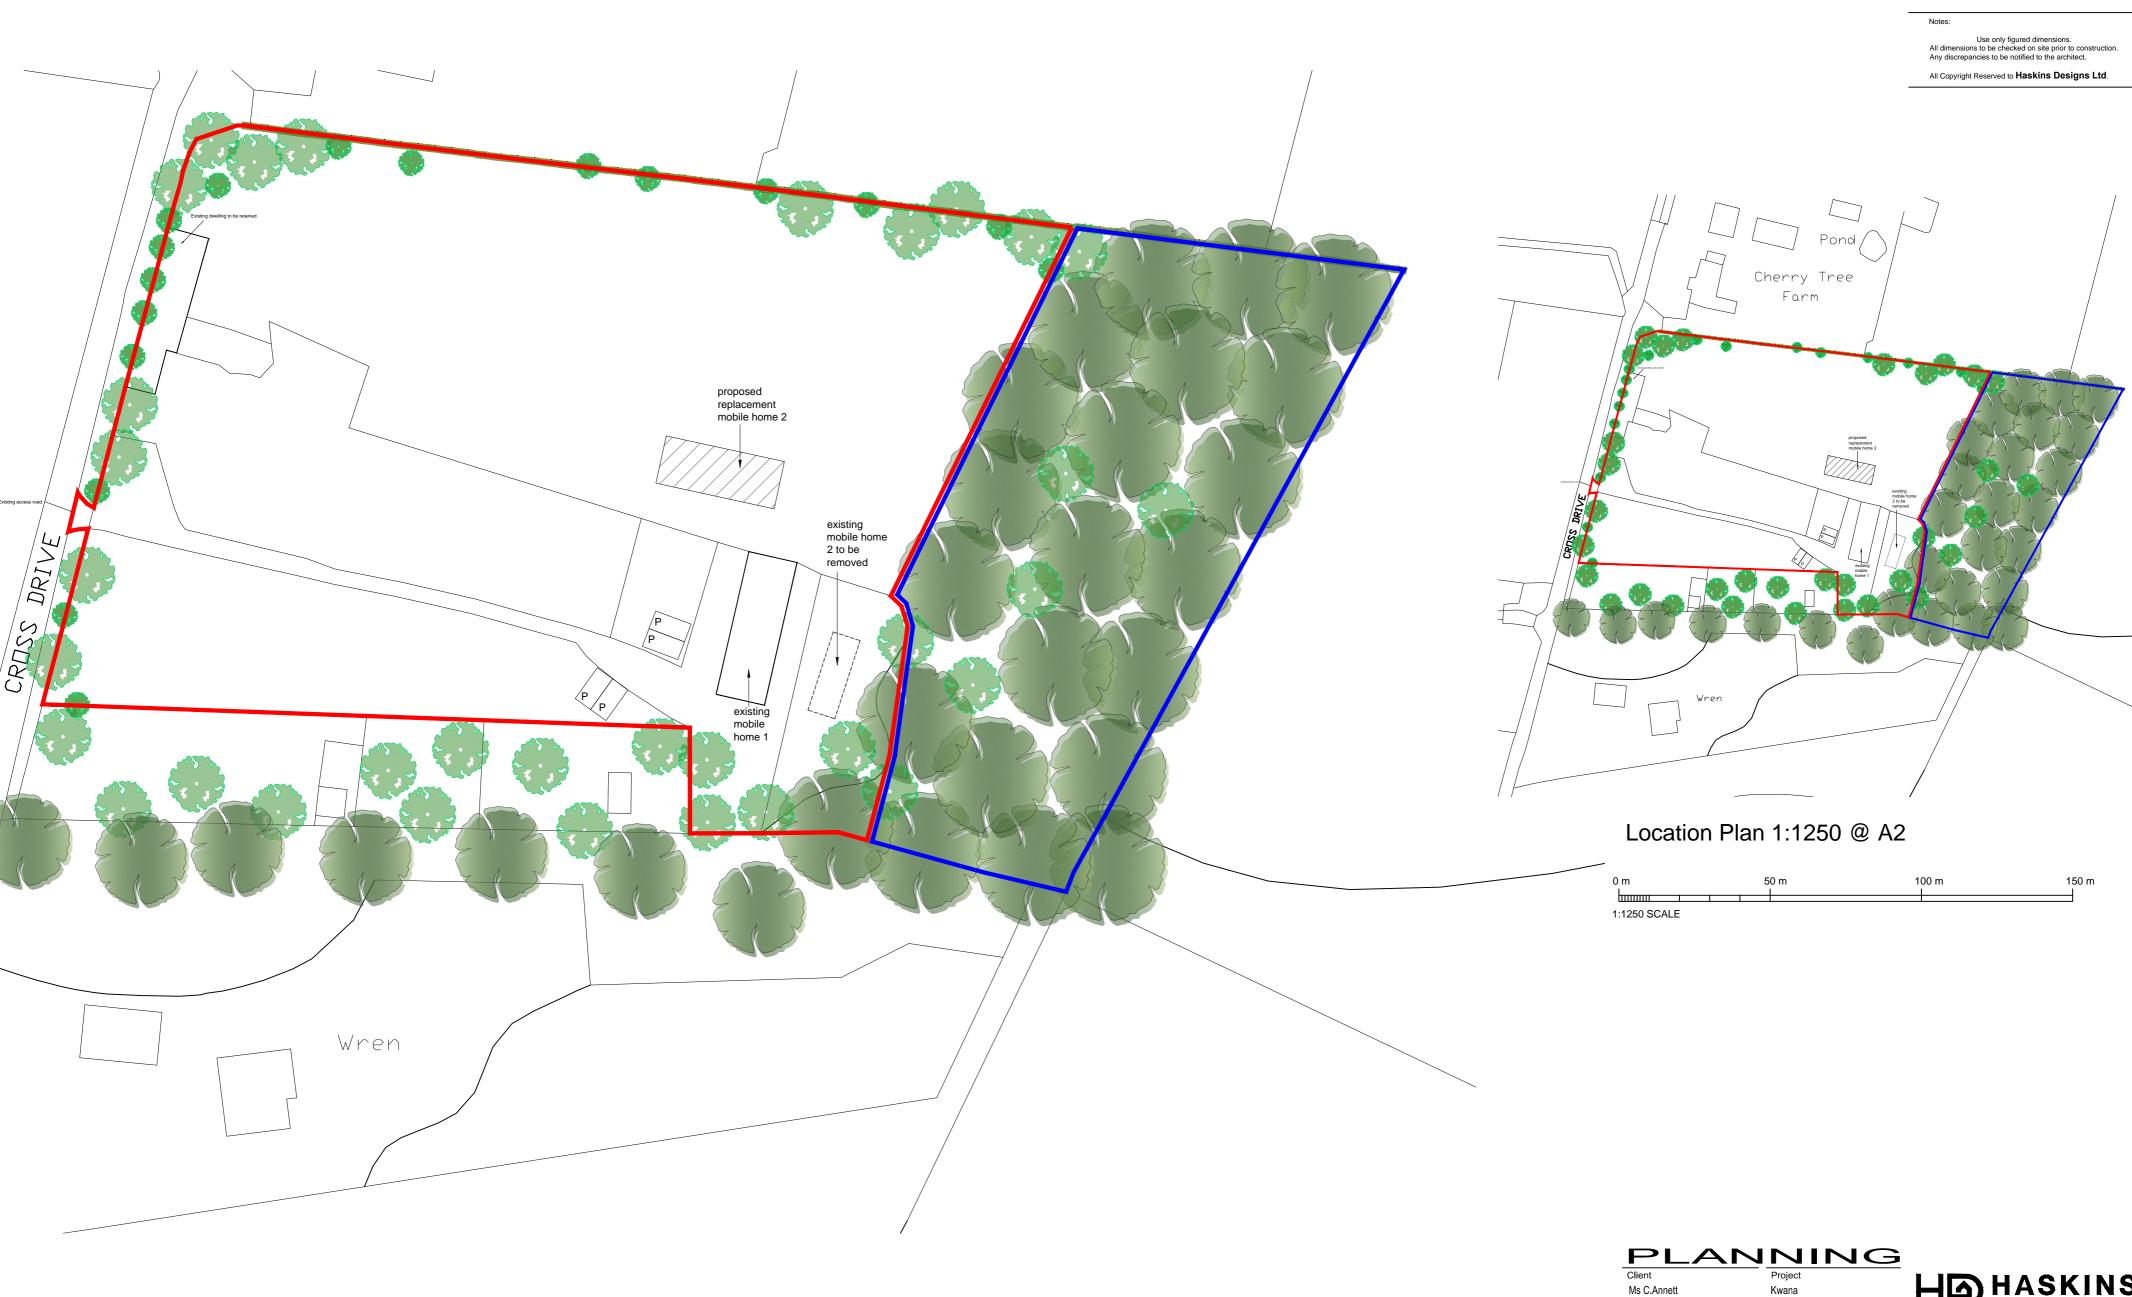

## Existing Site Plan 1:500 @ A2

| 0 m         | 10 m | 20 m | 30 m | 40 m | 50 m |
|-------------|------|------|------|------|------|
| 1           | 1    | 1    | 1    | 1    | 1    |
|             |      |      |      |      |      |
| 1:500 SCALE |      |      |      |      |      |

| Proposed Site Plan<br>Location Plan | 278                      | 1:500 @ A2<br>1:1250@A2 | Check          |  |
|-------------------------------------|--------------------------|-------------------------|----------------|--|
|                                     | Drawing No.<br>278-PD-03 | Revision                | Date<br>Oct 23 |  |