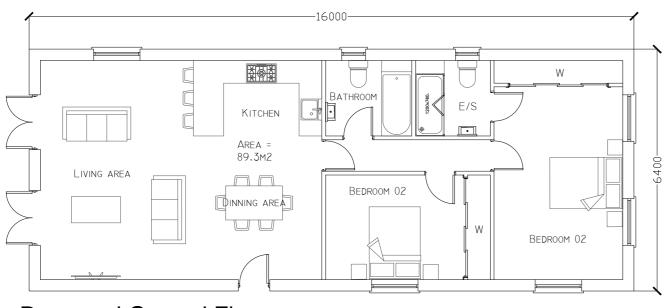

Proposed Ground Floor

Front Elevation

**Rear Elevation** 

0 m 1 m 2 m 3 m 4 m 5 m 6 m 7 m 8 m 9 m 10 m

Notes:

Use only figured dimensions. All dimensions to be checked on site prior to construction. Any discrepancies to be notified to the architect. All Copyright Reserved to **Haskins Designs Ltd**.