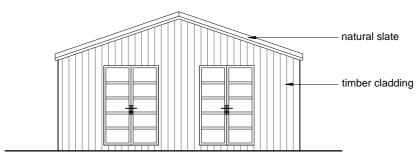

Proposed Ground Floor

Front Elevation

**Rear Elevation** 

0 m 1 m 2 m 3 m 4 m 5 m 6 m 7 m 8 m 9 m 10 m

Notes:

Use only figured dimensions. All dimensions to be checked on site prior to construction. Any discrepancies to be notified to the architect. All Copyright Reserved to **Haskins Designs Ltd**.