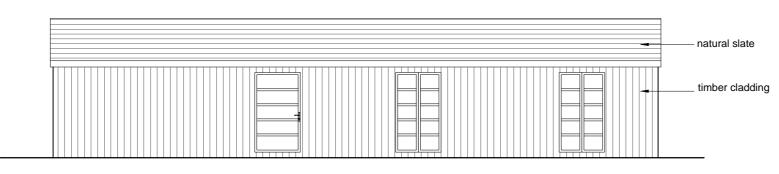

Proposed Ground Floor

Front Elevation

**Rear Elevation** 

0 m 1 m 2 m 3 m 4 m 5 m 6 m 7 m 8 m 9 m 10 m

Notes:

Use only figured dimensions. All dimensions to be checked on site prior to construction. Any discrepancies to be notified to the architect. All Copyright Reserved to **Haskins Designs Ltd**.