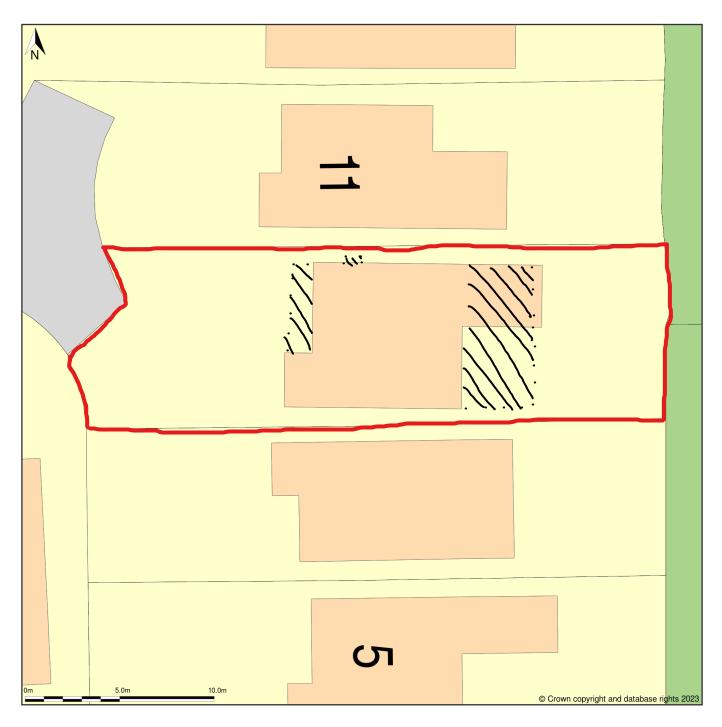

## 9, Robert Jones Close, Baschurch, Shropshire, SY4 2HN

Site Plan (also called a Block Plan) shows area bounded by: 342753.68, 321917.48 342789.68, 321953.48 (at a scale of 1:200), OSGridRef: SJ42772193. The representation of a road, track or path is no evidence of a right of way. The representation of features as lines is no evidence of a property boundary.

Produced on 10th Dec 2023 from the Ordnance Survey National Geographic Database and incorporating surveyed revision available at this date. Reproduction in whole or part is prohibited without the prior permission of Ordnance Survey. © Crown copyright 2023. Supplied by www.buyaplan.co.uk a licensed Ordnance Survey partner (100053143). Unique plan reference: #00866245-9B4647.