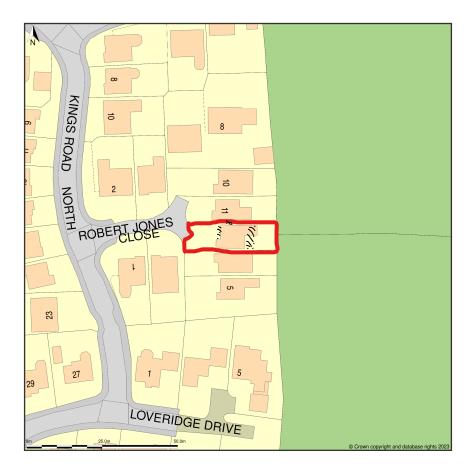

## 9, Robert Jones Close, Baschurch, Shropshire, SY4 2HN

Location Plan shows area bounded by: 342704.18, 321866.25 342845.6, 322007.67 (at a scale of 1:1250), OSGridRef: SJ42772193. The representation of a road, track or path is no evidence of a right of way. The representation of features as lines is no evidence of a property boundary.