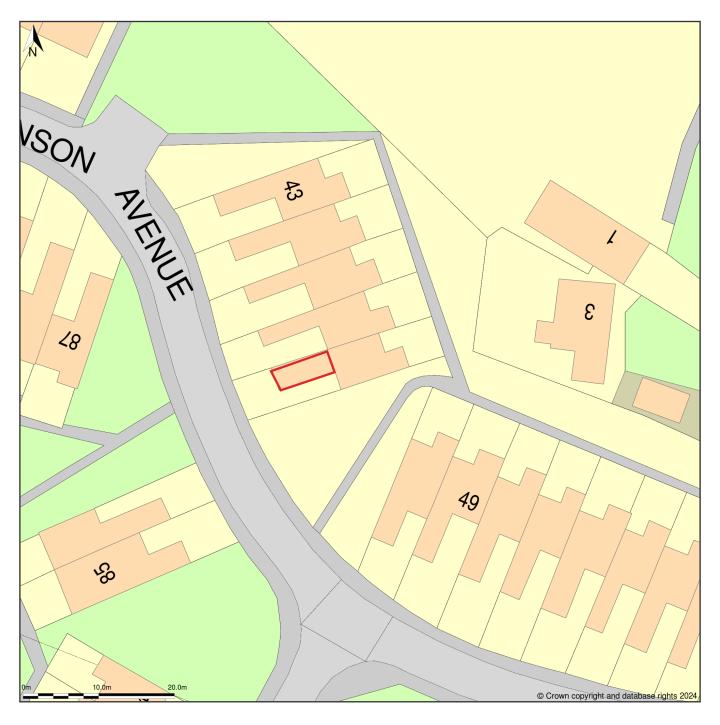

## 47, Wilkinson Avenue, Broseley, Shropshire, TF12 5DZ

Site Plan (also called a Block Plan) shows area bounded by: 367713.28, 301303.12 367803.28, 301393.12 (at a scale of 1:500), OSGridRef: SJ6775 134. The representation of a road, track or path is no evidence of a right of way. The representation of features as lines is no evidence of a property boundary.