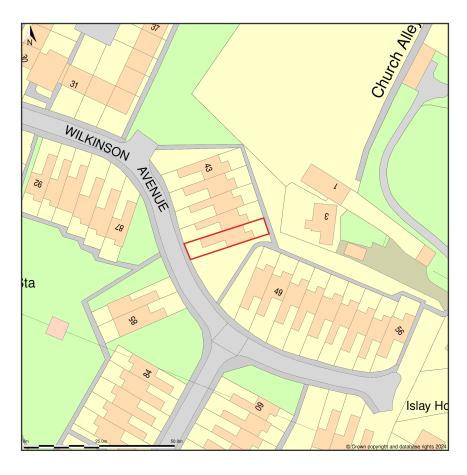

## 47, Wilkinson Avenue, Broseley, Shropshire, TF12 5DZ

Location Plan shows area bounded by: 367687.53, 301277.2 367828.96, 301418.62 (at a scale of 1:1250), OSGridRef: SJ6775 134. The representation of a road, track or path is no evidence of a right of way. The representation of features as lines is no evidence of a property boundary.