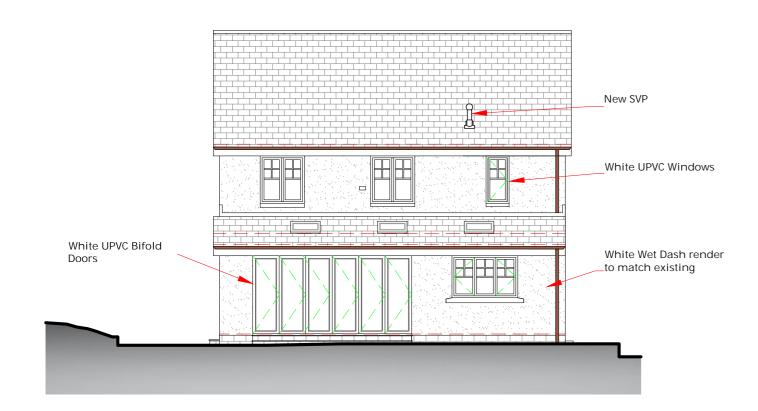

| Location        | Hatch Type | Material        | Colour / RAL |
|-----------------|------------|-----------------|--------------|
| Roof            |            | Slate           | Grey         |
| External Walls  |            | Wet Dash Render | White        |
| Windows & Doors |            | UPVC            | White        |
| Rainwater Goods |            | UPVC            | Brown        |

## North Elevation

2.5

SCALE 1:50

South Elevation

East Elevation

West Elevation

This drawing is solely for the purpose of obtaining Planning Approval.

This drawing is NOT suitable for construction.