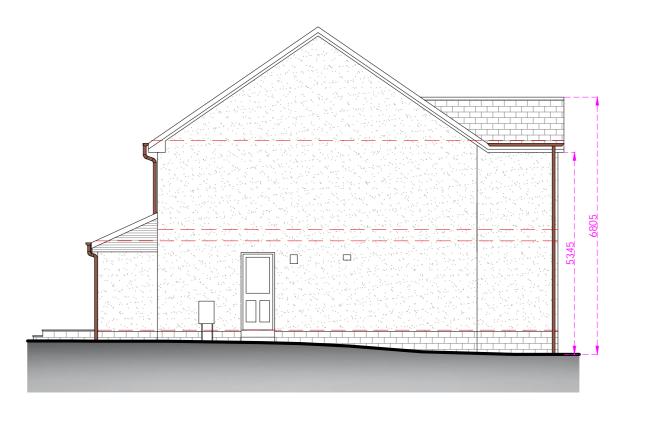

| Location        | Hatch Type | Material        | Colour / RAL |
|-----------------|------------|-----------------|--------------|
| Roof            |            | Slate           | Grey         |
| External Walls  |            | Wet Dash Render | White        |
| Windows & Doors |            | UPVC            | White        |
| Rainwater Goods |            | UPVC            | Brown        |

## North Elevation

2.5

SCALE 1:50

South Elevation

East Elevation

West Elevation

This drawing is solely for the purpose of obtaining Planning Approval.

This drawing is NOT suitable for construction.