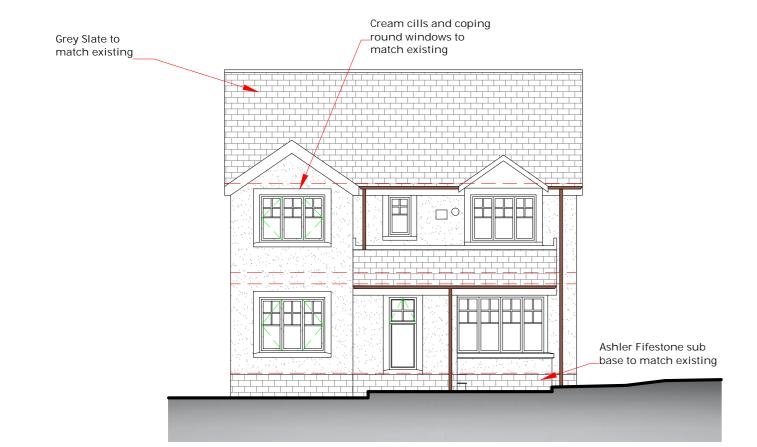

| Location        | Hatch Type | Material        | Colour / RAL |
|-----------------|------------|-----------------|--------------|
| Roof            |            | Slate           | Grey         |
| External Walls  |            | Wet Dash Render | White        |
| Windows & Doors |            | UPVC            | White        |
| Rainwater Goods |            | UPVC            | Brown        |

## North Elevation

2.5

SCALE 1:50

South Elevation

East Elevation

West Elevation

This drawing is solely for the purpose of obtaining Planning Approval.

This drawing is NOT suitable for construction.