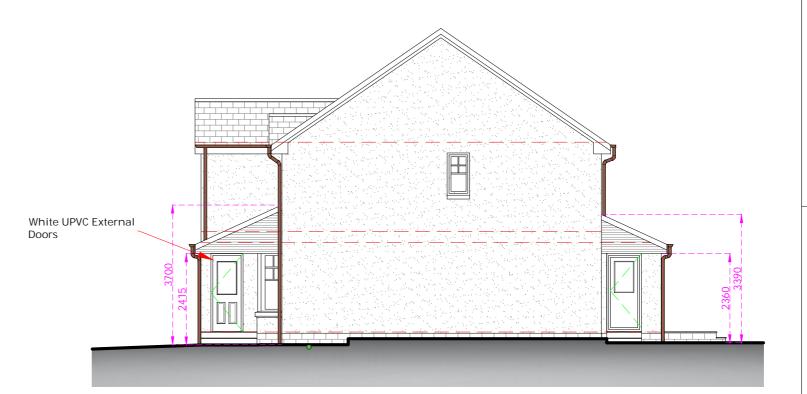

| Location        | Hatch Type | Material        | Colour / RAL |
|-----------------|------------|-----------------|--------------|
| Roof            |            | Slate           | Grey         |
| External Walls  |            | Wet Dash Render | White        |
| Windows & Doors |            | UPVC            | White        |
| Rainwater Goods |            | UPVC            | Brown        |

## North Elevation

2.5

SCALE 1:50

South Elevation

East Elevation

West Elevation

This drawing is solely for the purpose of obtaining Planning Approval.

This drawing is NOT suitable for construction.