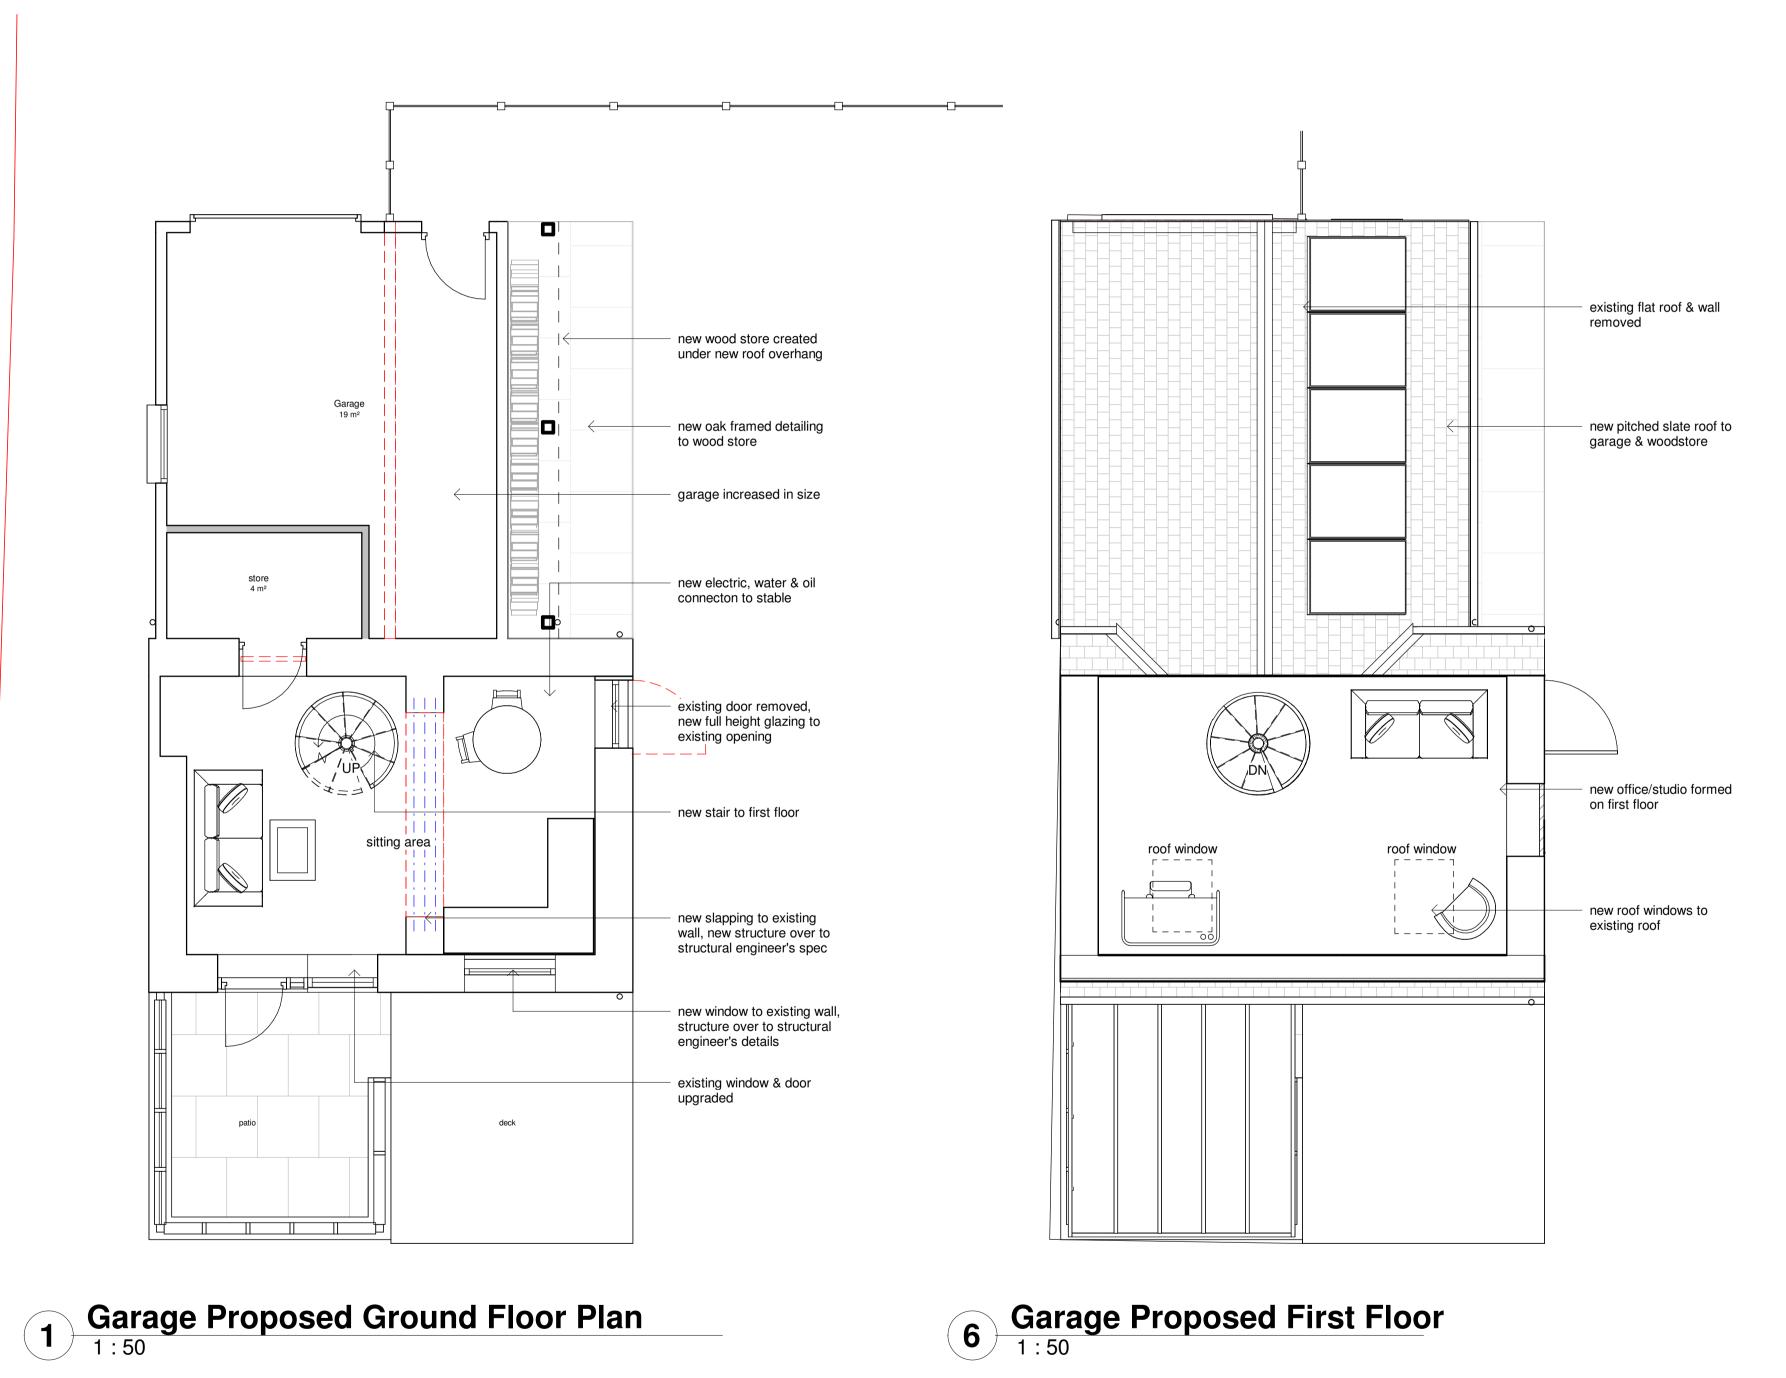

Proposed North-East Elevation - Garage/Store

1:100

Proposed North-West Elevation - Garage/Store

1:100

Proposed South-East Elevation - Garage/Store

1:100

Proposed South-West Elevation - Garage/Store

1:100