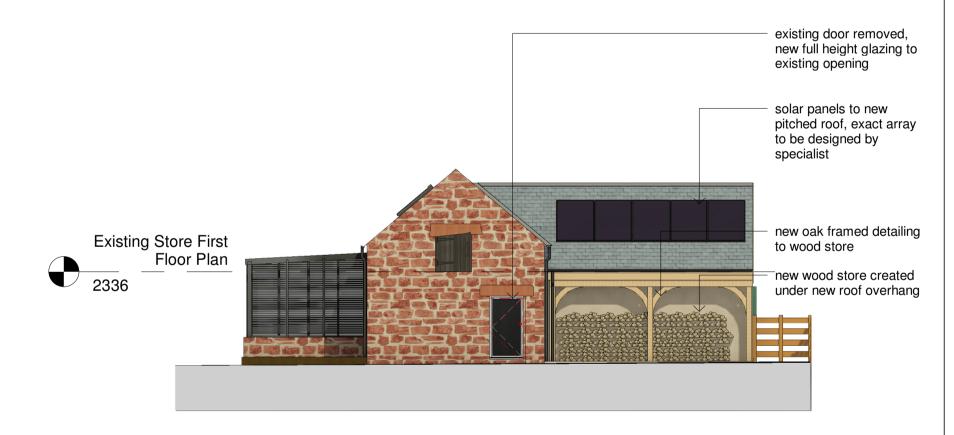

Proposed North-East Elevation - Garage/Store

1:100

Proposed North-West Elevation - Garage/Store

1:100

Proposed South-East Elevation - Garage/Store

1:100

Proposed South-West Elevation - Garage/Store

1:100