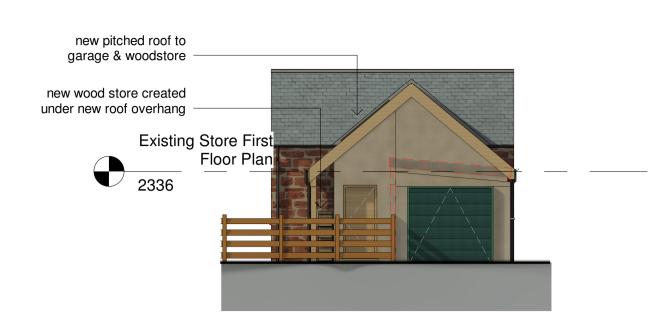

Proposed North-East Elevation - Garage/Store

1:100

Proposed North-West Elevation - Garage/Store

1:100

Proposed South-East Elevation - Garage/Store

1:100

Proposed South-West Elevation - Garage/Store

1:100