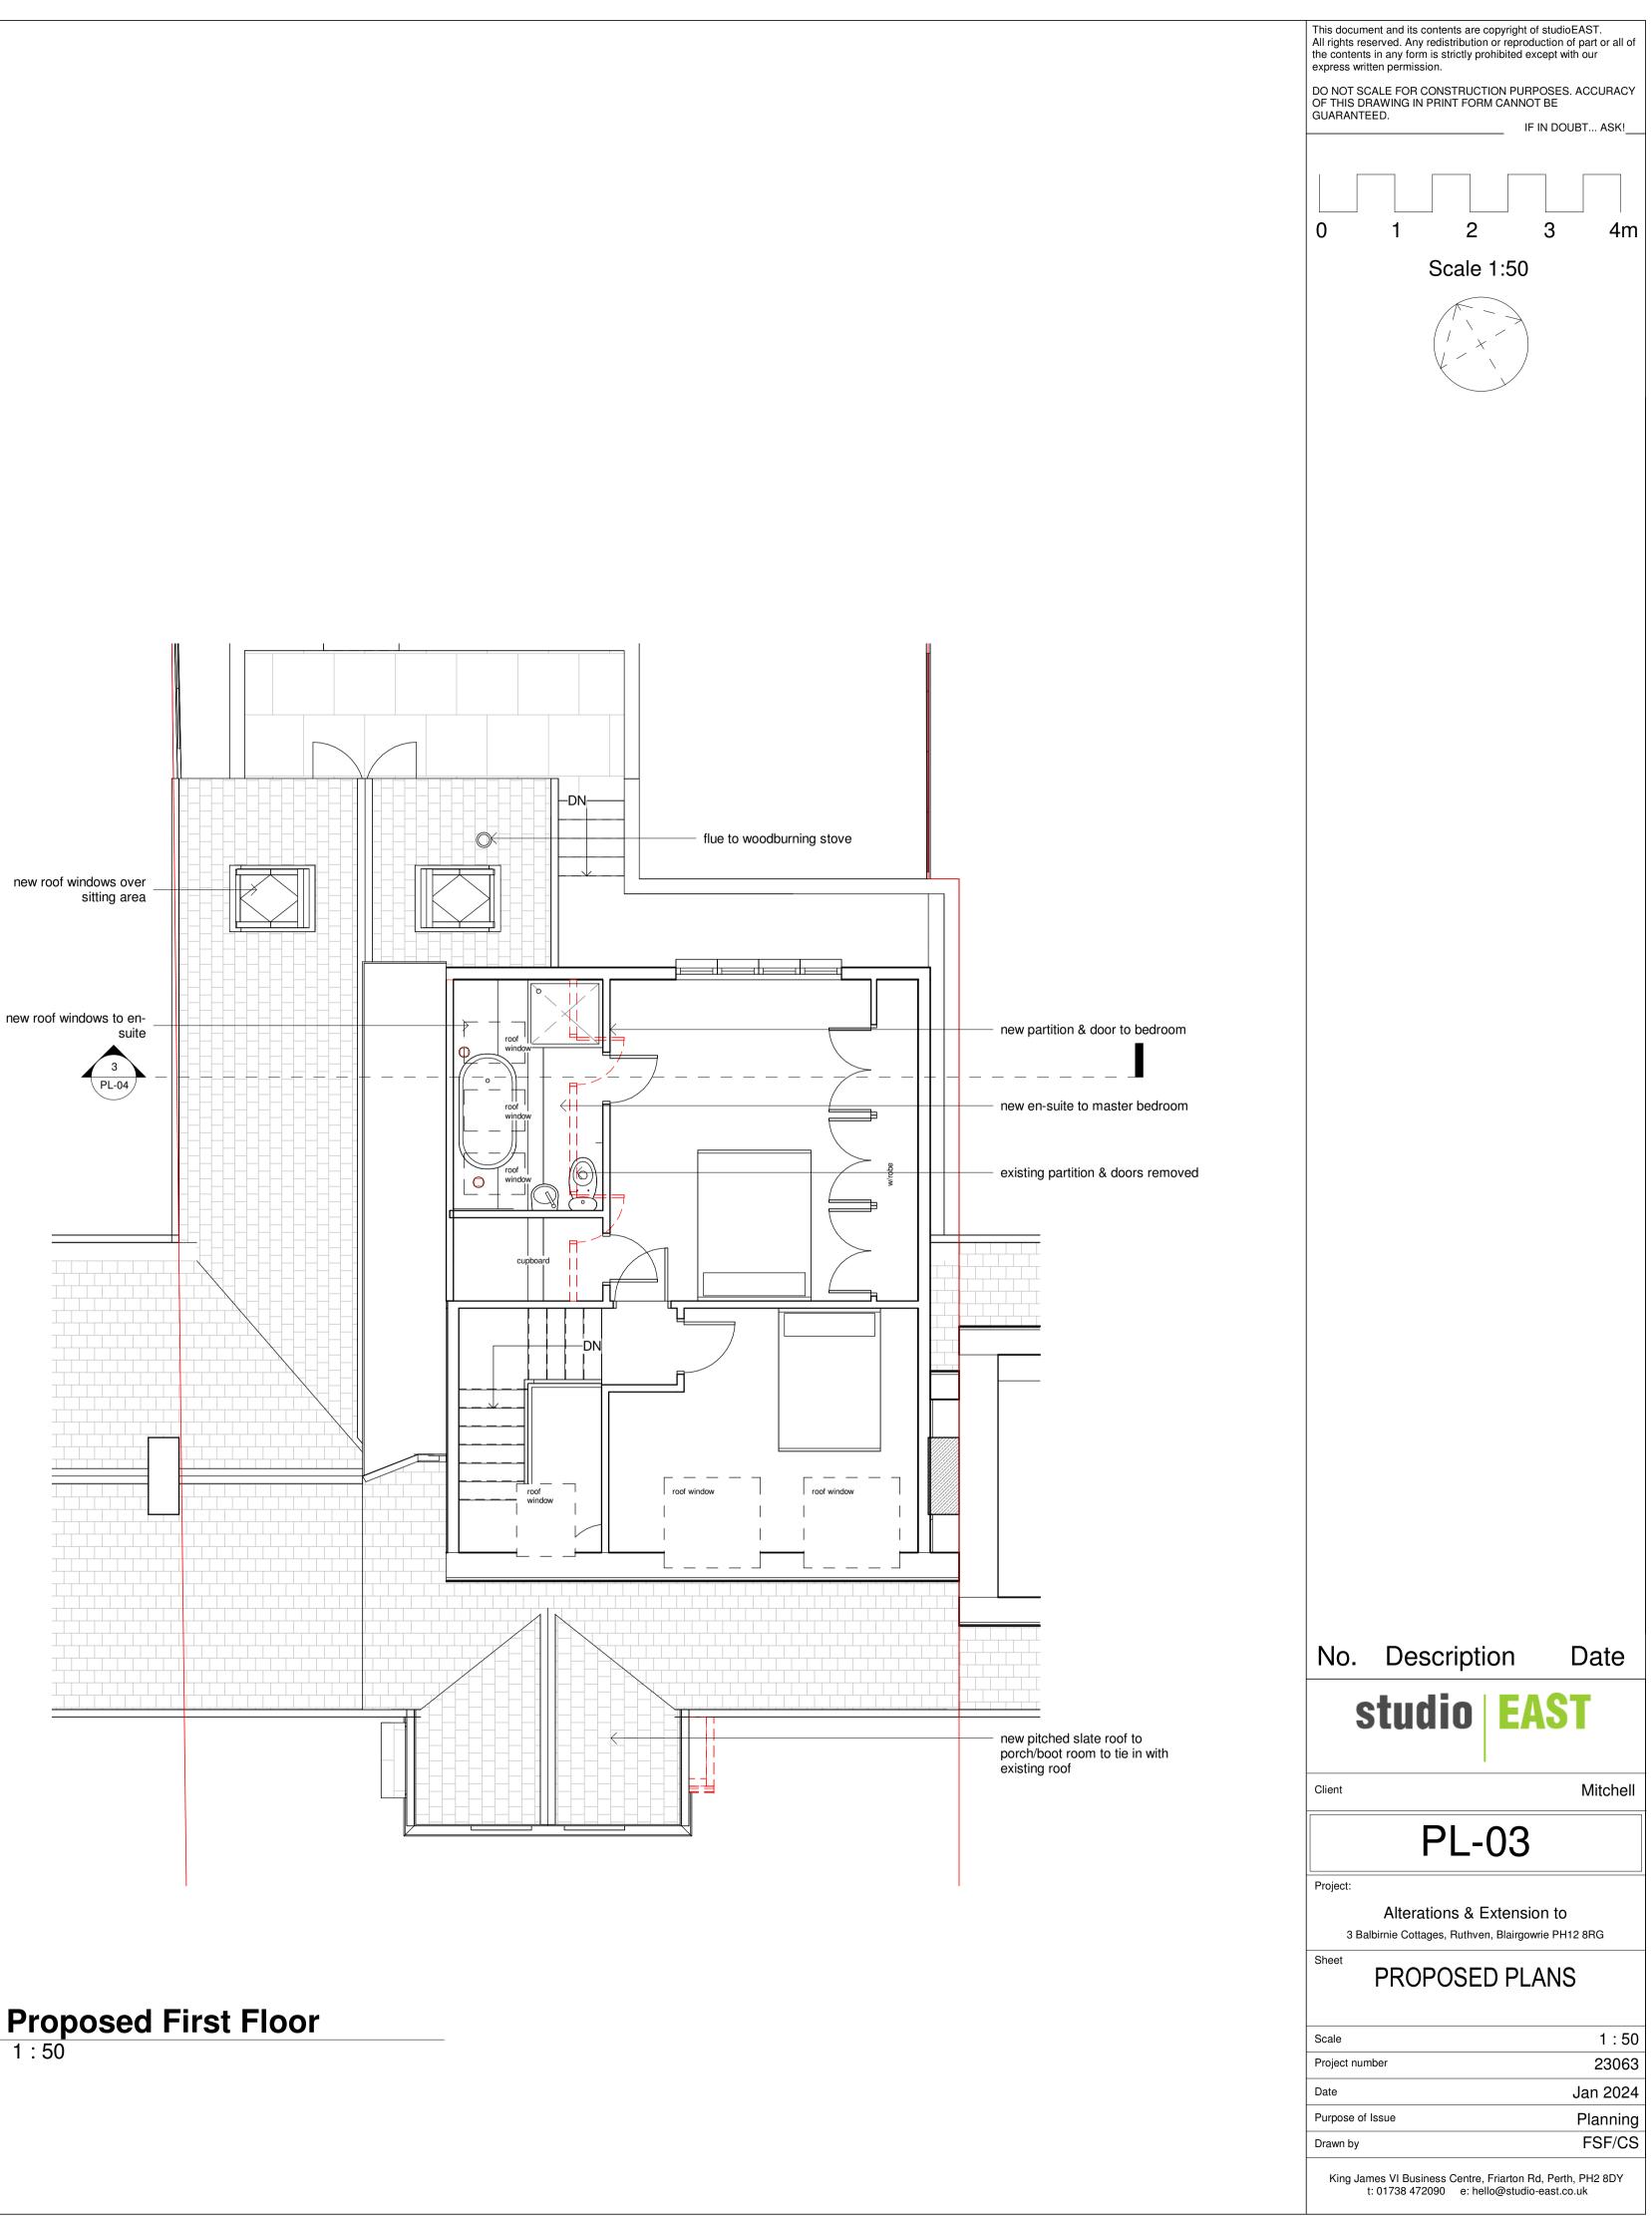

- new slapping to existing wall, new structure over to structural engineer's details all jambs/walls made good new run of units to boot room

structural engineer's details, existing door relocated to new opening new built in media wall &

- existing shelving retained

existing steps removed, new suspended floor infill new steps formed within depth of existing wall

new slapping to existing wall new structure over to structrual engineer's details

new woodburning stove existing door removed, new full height window installed to existing opening all jambs made good

- new patio created with retaining wall to garden