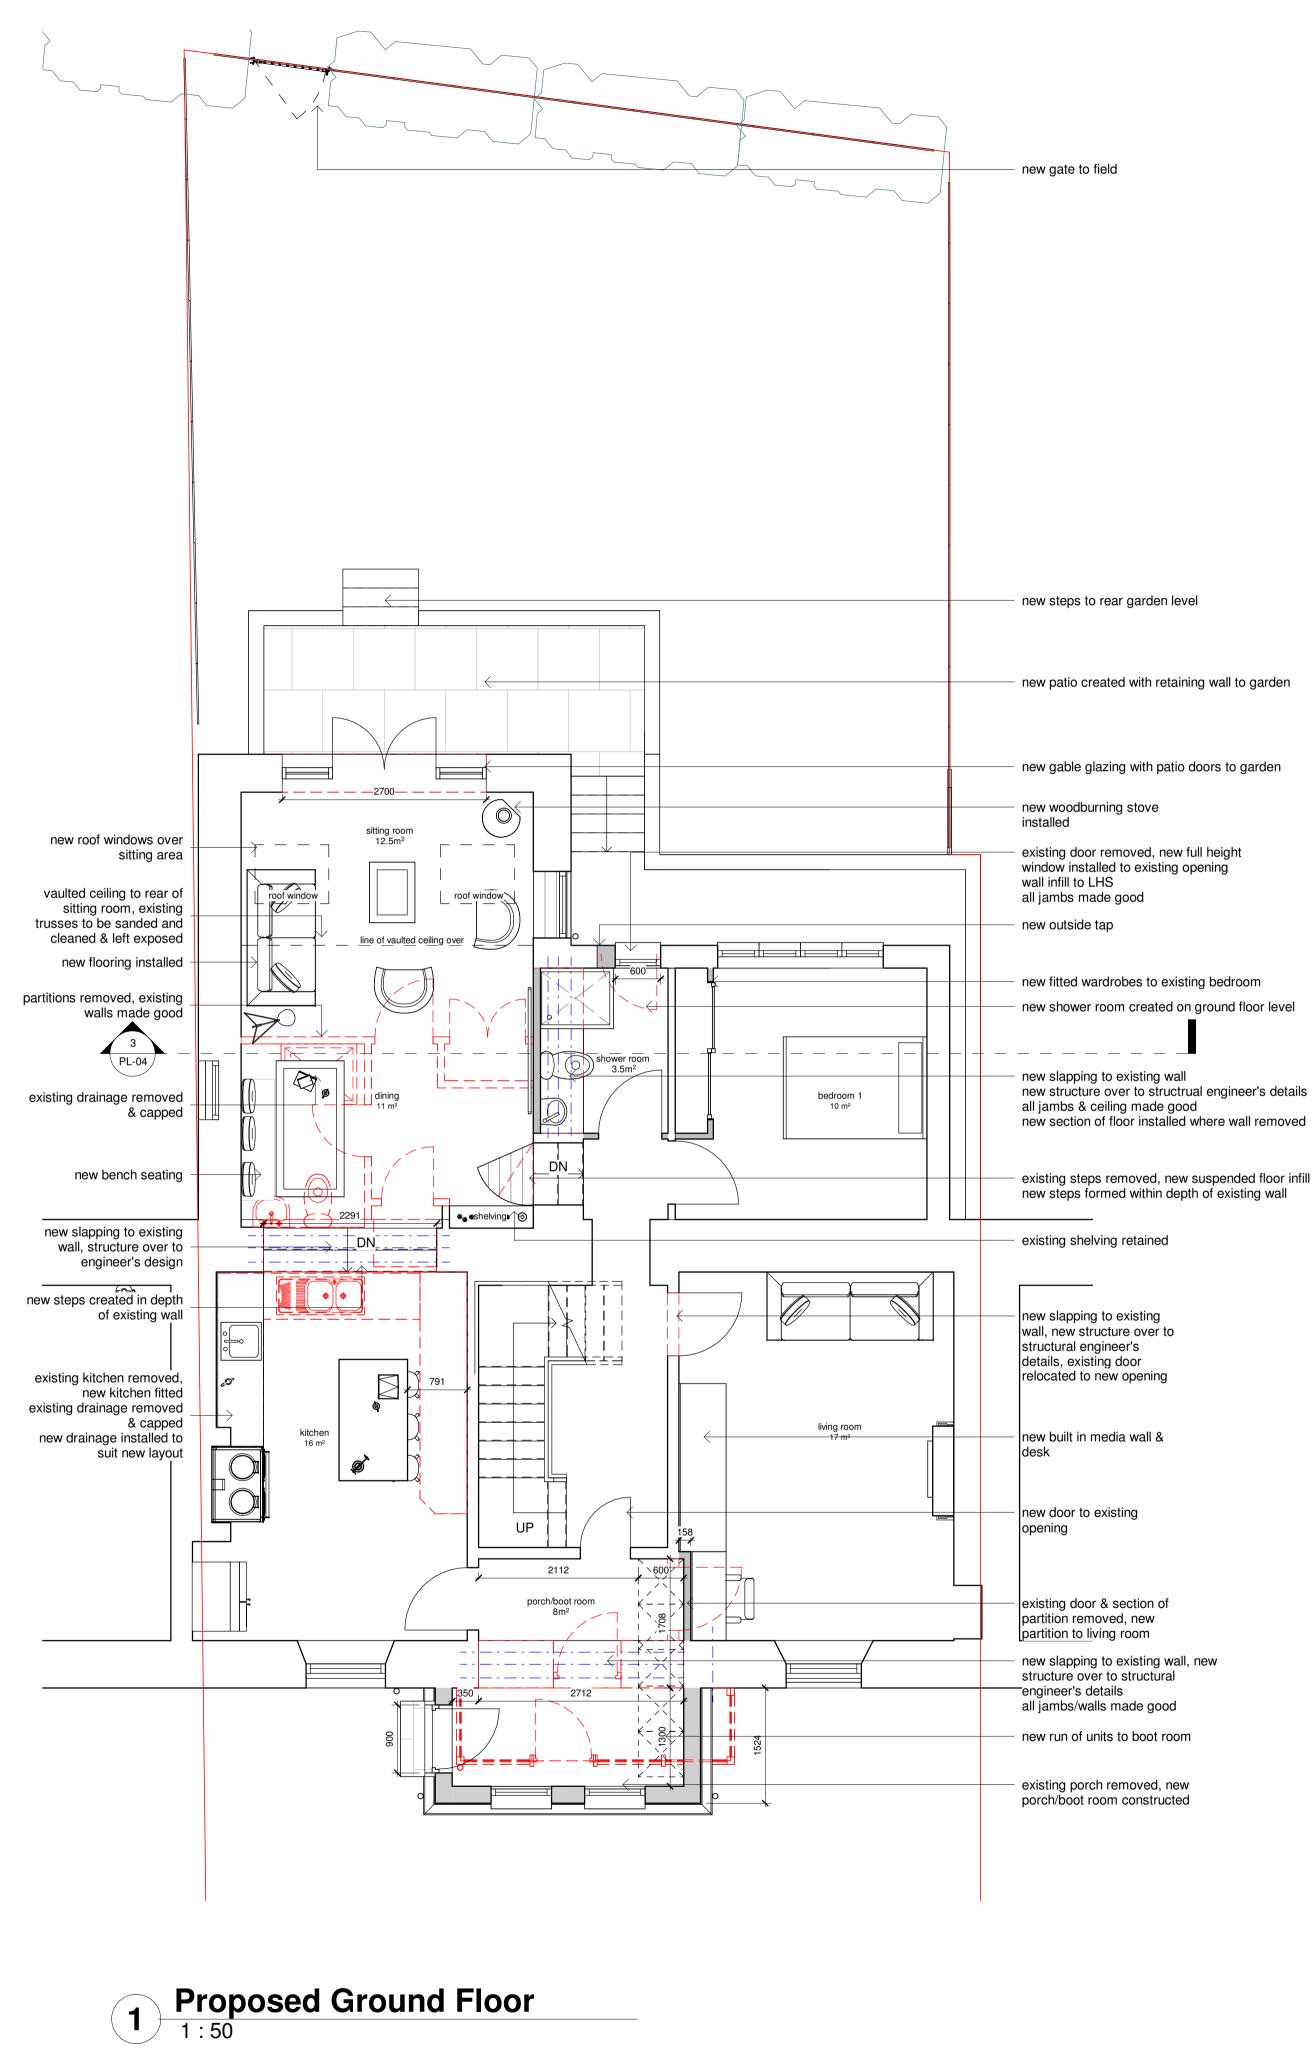

- new slapping to existing wall, new structure over to structural engineer's details all jambs/walls made good new run of units to boot room

structural engineer's details, existing door relocated to new opening new built in media wall &

- existing shelving retained

existing steps removed, new suspended floor infill new steps formed within depth of existing wall

new slapping to existing wall new structure over to structrual engineer's details

new woodburning stove existing door removed, new full height window installed to existing opening all jambs made good

- new patio created with retaining wall to garden