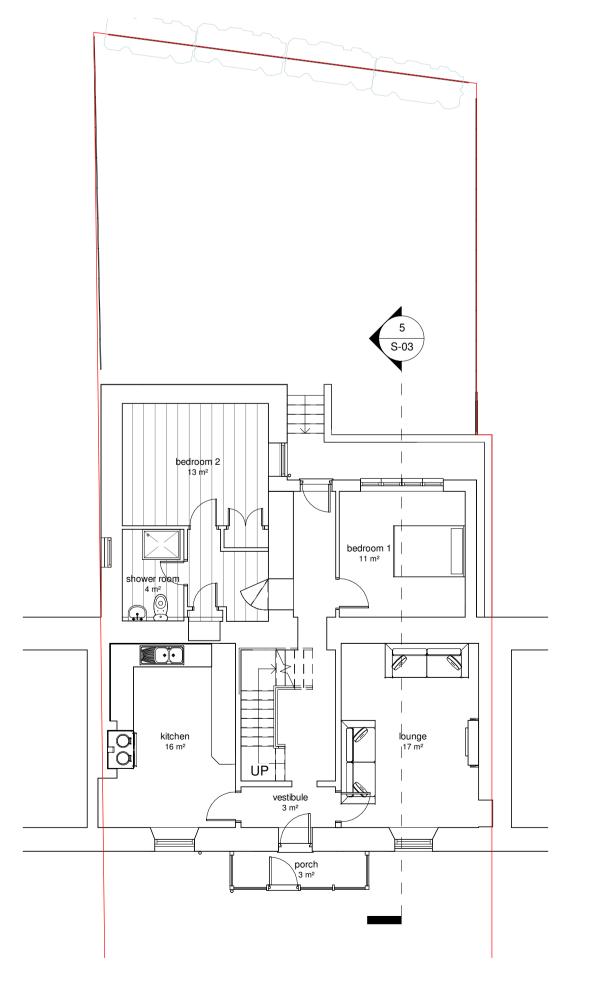

2 Existing First Floor
1:100

**Section A-A**1:50

No. Description studio **EAST** S-03 Alterations & Extension to 3 Balbirnie Cottages, Ruthven, Blairgowrie PH12 8RG EXISTING PLANS, **ELEVATIONS AND SECTION** Project number Purpose of Issue