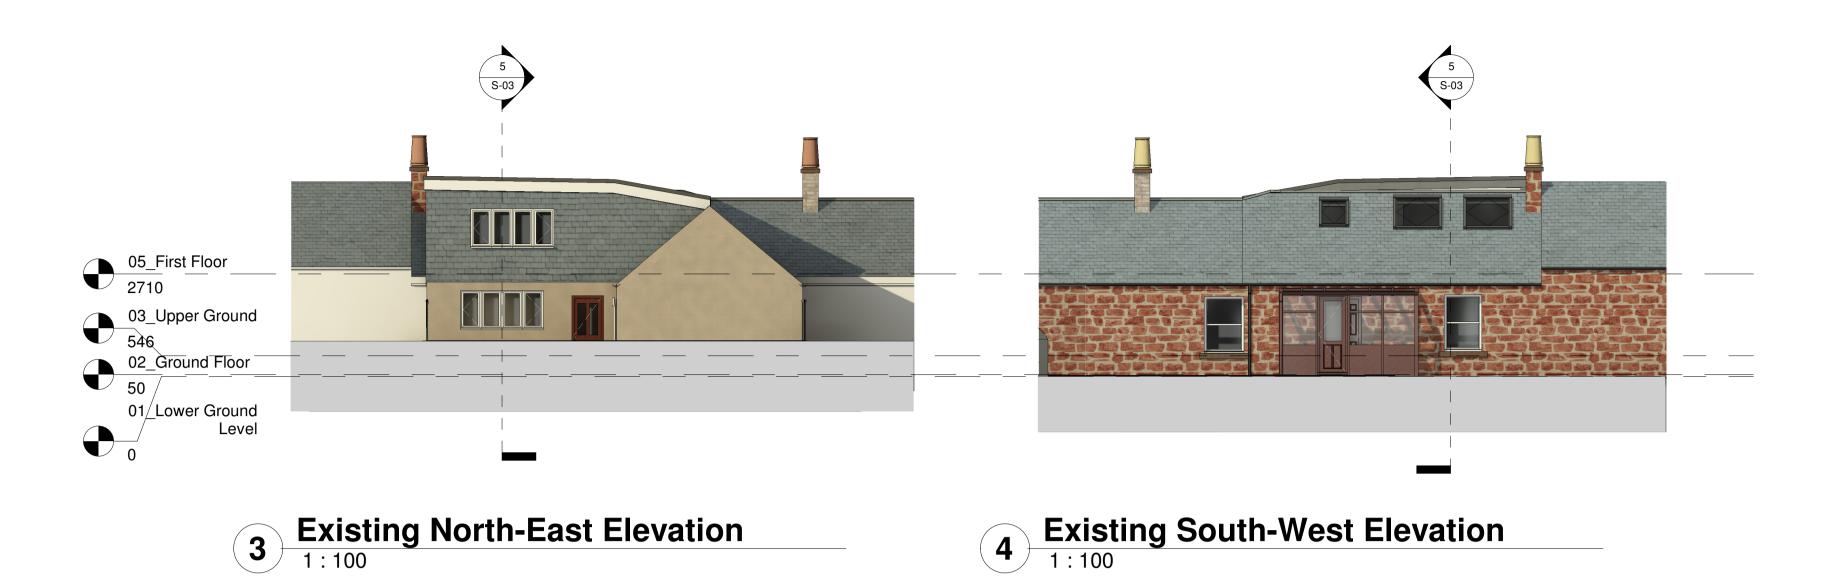

2 Existing First Floor
1:100

**Section A-A**1:50

No. Description studio **EAST** S-03 Alterations & Extension to 3 Balbirnie Cottages, Ruthven, Blairgowrie PH12 8RG EXISTING PLANS, **ELEVATIONS AND SECTION** Project number Purpose of Issue