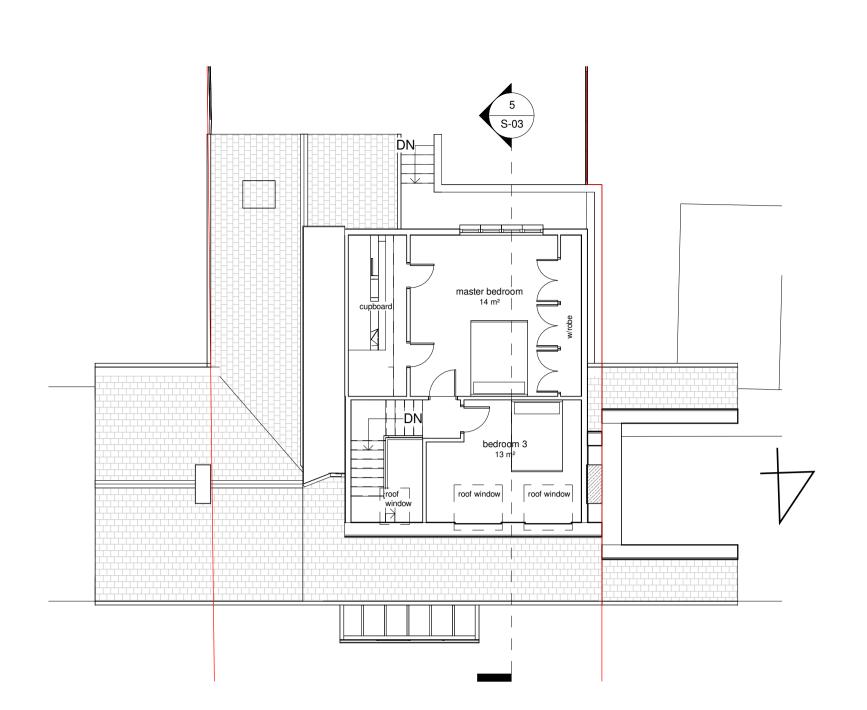

2 Existing First Floor
1:100

**Section A-A**1:50

No. Description studio **EAST** S-03 Alterations & Extension to 3 Balbirnie Cottages, Ruthven, Blairgowrie PH12 8RG EXISTING PLANS, **ELEVATIONS AND SECTION** Project number Purpose of Issue