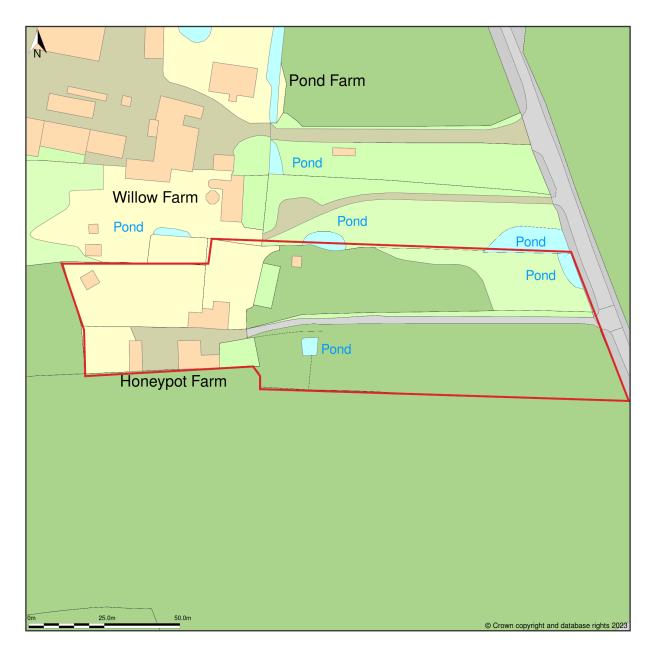

## Honeypot Farm, New Road, Thrandeston, Suffolk, IP21 4BP

Location Plan shows area bounded by: 611870.31, 277121.48 612070.31, 277321.48 (at a scale of 1:1250), OSGridRef: TM11977722. The representation of a road, track or path is no evidence of a right of way. The representation of features as lines is no evidence of a property boundary.