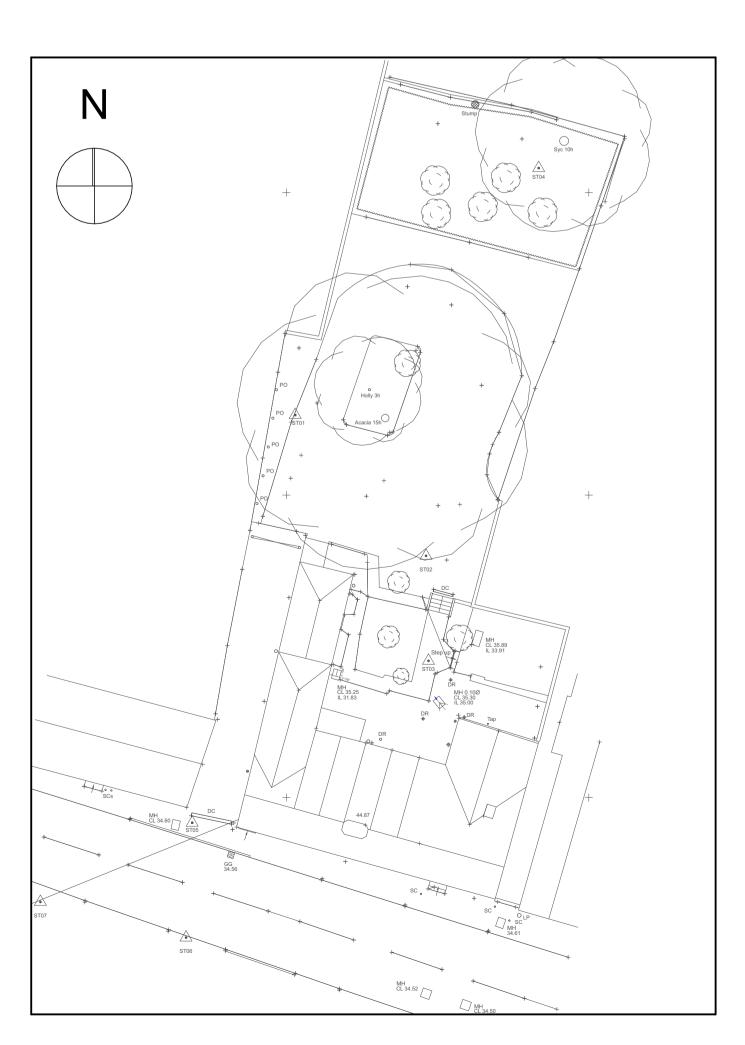

· \_\_\_\_ · \_\_\_\_ · \_\_\_\_ · \_\_\_\_

Existing Site Plan

Scale: 1:250 

Location Plan Scale: 1:1250

Figured dimensions to be followed, do not scale off this drawing.

All dimensions and levels to be checked on site by Contractor and site dimensions to be his responsibility. Drawing errors and omissions to be reported to the Designer. This drawing is to be read in conjunction with all relevant consultants and/ or specialist contractors' drawings and documents. Any variations or discrepancies are to be reported to the Designer before works commence This drawing is to be used for the purpose of Planning and Building Control Approval only