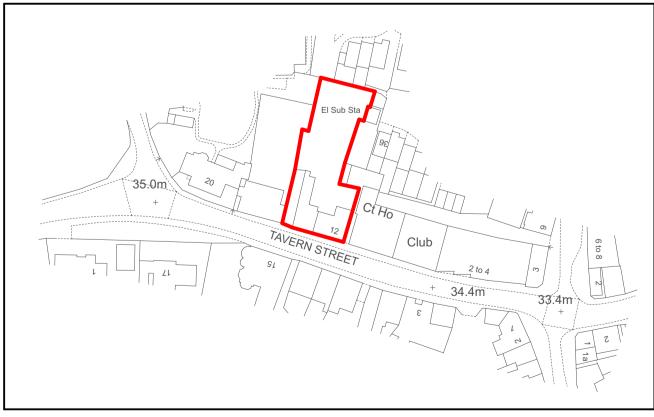

· \_\_\_\_ · \_\_\_\_ · \_\_\_\_ · \_\_\_\_

Existing Site Plan

Scale: 1:250 

Location Plan Scale: 1:1250

Figured dimensions to be followed, do not scale off this drawing.

All dimensions and levels to be checked on site by Contractor and site dimensions to be his responsibility. Drawing errors and omissions to be reported to the Designer. This drawing is to be read in conjunction with all relevant consultants and/ or specialist contractors' drawings and documents. Any variations or discrepancies are to be reported to the Designer before works commence This drawing is to be used for the purpose of Planning and Building Control Approval only