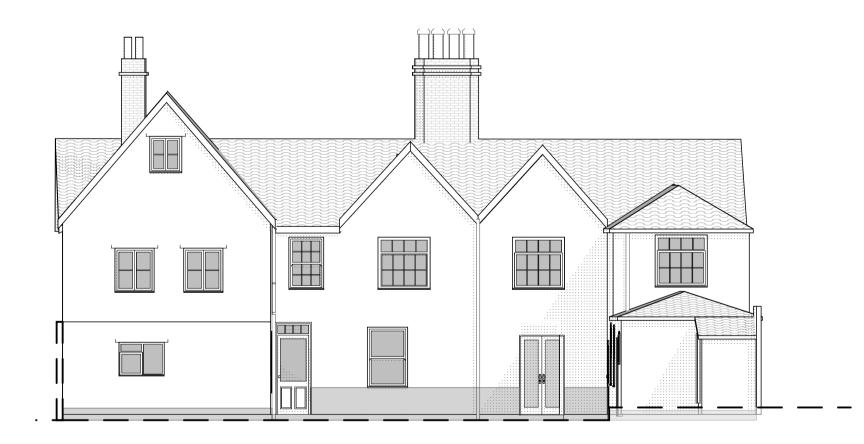

## Rear Elevation

Courtyard Side Elevation

Proposed Elevations

0 1000 2000 3000 4000 5000

Proposed Site Plan Scale: 1:250

0 1m 3m 5m 10m 2m 4m

Figured dimensions to be followed, do not scale off this drawing. All dimensions and levels to be checked on site by Contractor and site dimensions to be his responsibility. Drawing errors and omissions to be reported to the Designer. This drawing is to be read in conjunction with all relevant consultants and/ or specialist contractors' drawings and documents. Any variations or discrepancies are to be reported to the Designer before works commence This drawing is to be used for the purpose of Planning and Building Control Approval only