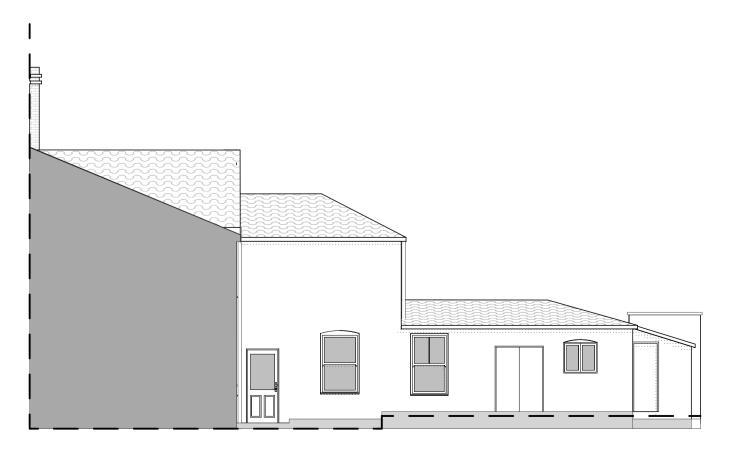

## Rear Elevation

Courtyard Side Elevation

Proposed Elevations

0 1000 2000 3000 4000 5000

Proposed Site Plan Scale: 1:250

0 1m 3m 5m 10m 2m 4m

Figured dimensions to be followed, do not scale off this drawing. All dimensions and levels to be checked on site by Contractor and site dimensions to be his responsibility. Drawing errors and omissions to be reported to the Designer. This drawing is to be read in conjunction with all relevant consultants and/ or specialist contractors' drawings and documents. Any variations or discrepancies are to be reported to the Designer before works commence This drawing is to be used for the purpose of Planning and Building Control Approval only