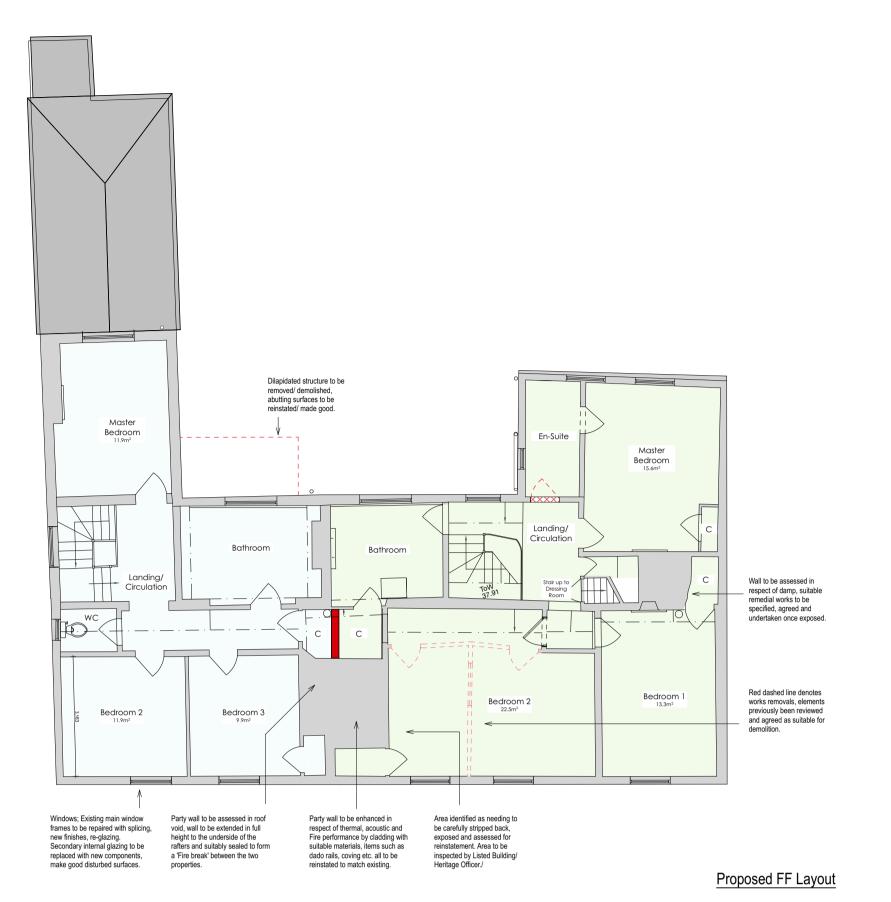

Proposed SF Layout Scale: 1:100

Scale: 1:100



## Rear Elevation

Courtyard Side Elevation



Proposed Elevations

0 1000 2000 3000 4000 5000



Proposed Site Plan Scale: 1:250

0 1m 3m 5m 10m 2m 4m

Figured dimensions to be followed, do not scale off this drawing. All dimensions and levels to be checked on site by Contractor and site dimensions to be his responsibility. Drawing errors and omissions to be reported to the Designer. This drawing is to be read in conjunction with all relevant consultants and/ or specialist contractors' drawings and documents. Any variations or discrepancies are to be reported to the Designer before works commence This drawing is to be used for the purpose of Planning and Building Control Approval only

Amendments

T: 01473 325701 E: Enquiries@Visiondpc.co