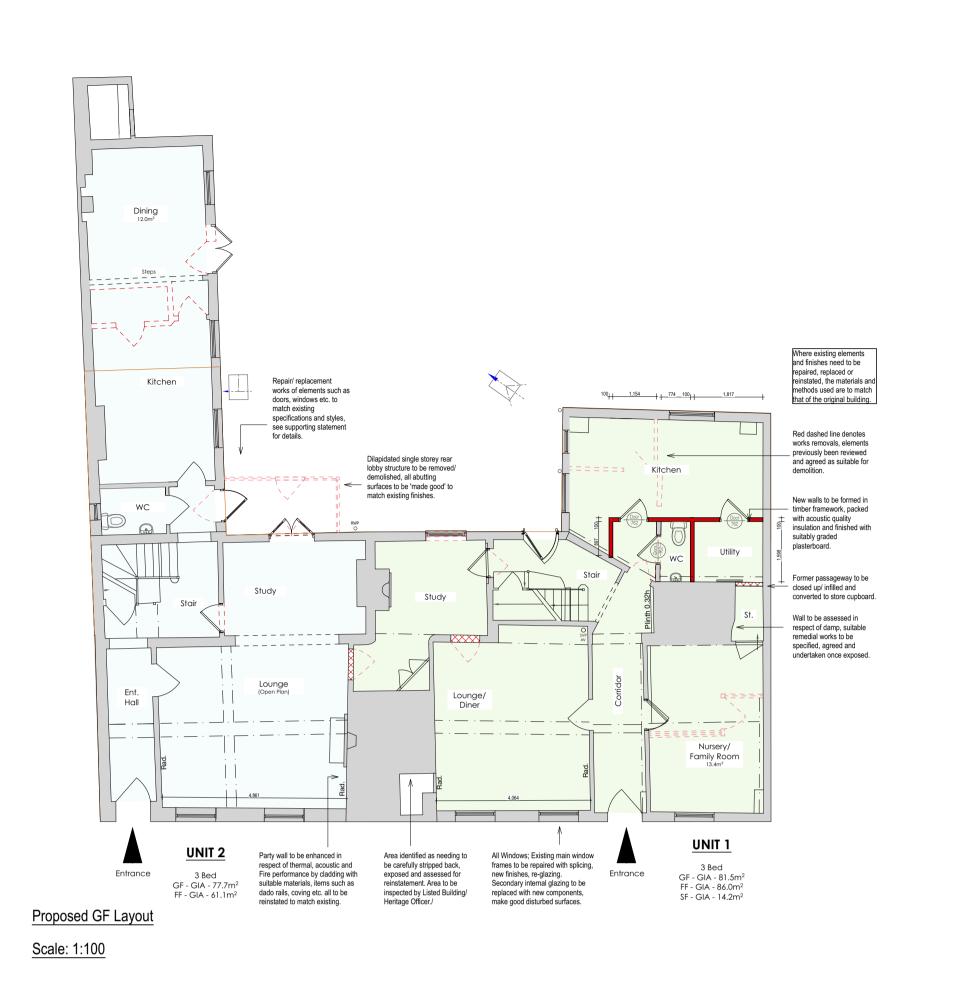

Proposed SF Layout Scale: 1:100

Scale: 1:100



## Rear Elevation

Courtyard Side Elevation



Proposed Elevations

0 1000 2000 3000 4000 5000



Proposed Site Plan Scale: 1:250

0 1m 3m 5m 10m 2m 4m

Figured dimensions to be followed, do not scale off this drawing. All dimensions and levels to be checked on site by Contractor and site dimensions to be his responsibility. Drawing errors and omissions to be reported to the Designer. This drawing is to be read in conjunction with all relevant consultants and/ or specialist contractors' drawings and documents. Any variations or discrepancies are to be reported to the Designer before works commence This drawing is to be used for the purpose of Planning and Building Control Approval only

Amendments

T: 01473 325701 E: Enquiries@Visiondpc.