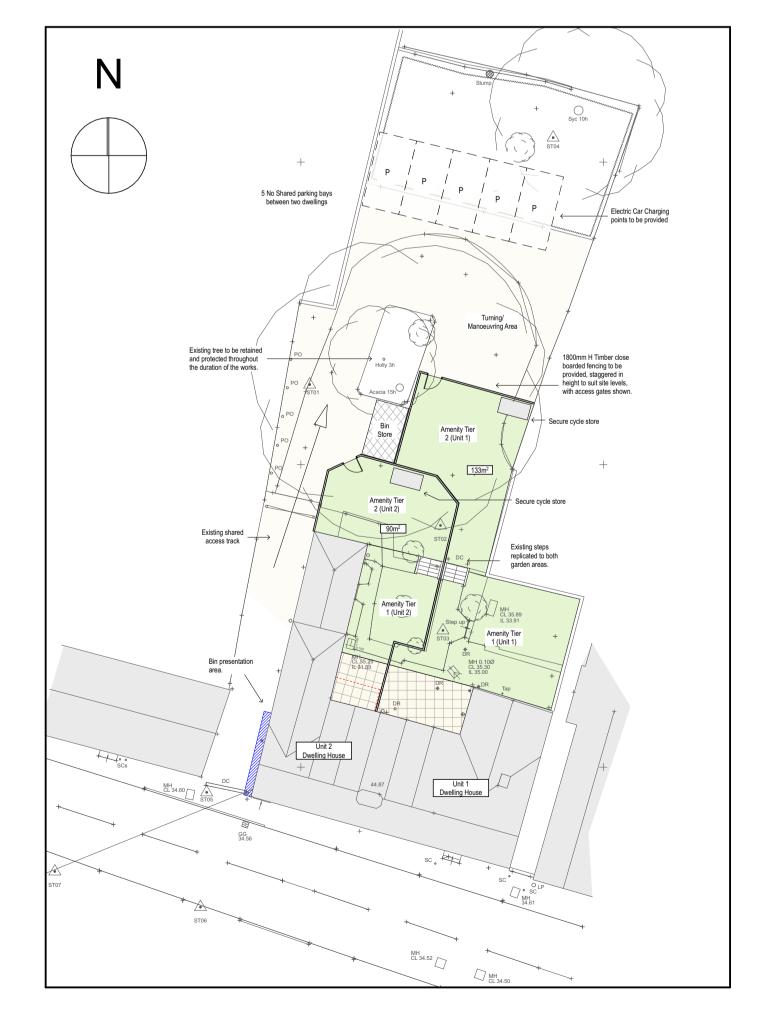

Proposed SF Layout Scale: 1:100

Scale: 1:100

## Rear Elevation

Courtyard Side Elevation

Proposed Elevations

0 1000 2000 3000 4000 5000

Proposed Site Plan Scale: 1:250

0 1m 3m 5m 10m 2m 4m

Figured dimensions to be followed, do not scale off this drawing. All dimensions and levels to be checked on site by Contractor and site dimensions to be his responsibility. Drawing errors and omissions to be reported to the Designer. This drawing is to be read in conjunction with all relevant consultants and/ or specialist contractors' drawings and documents. Any variations or discrepancies are to be reported to the Designer before works commence This drawing is to be used for the purpose of Planning and Building Control Approval only