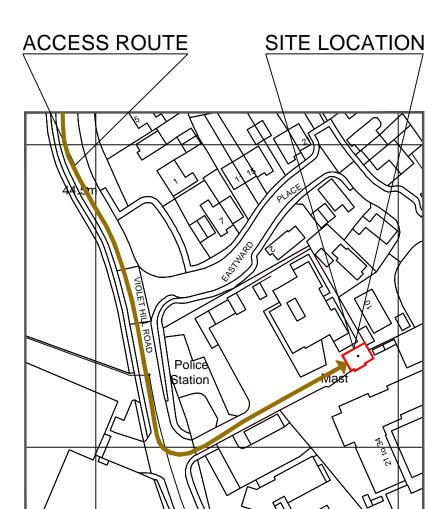

Radio Base Station Design Guide & Specification - Issue Date 03.02.06

Technical Guidance Notes - TGN 0092 to TGN 0124 inclusive.

LOCATION PLAN (1:50000)

LOCATION PLAN (1:1250)

NOTE: ORIGINAL DRAWING SIZE A3

## DIRECTIONS.

FROM THE A14 AT JUNCTION 49, TAKE THE A1308
EXIT TO STOWMARKET/HAUGHLEY/BACTON. AT TOT
HILL JCT, TAKE THE 2<sup>nd</sup> EXIT ONTO TOT HILL/A1308,
AFTER 1 MILE AT THE ROUNDABOUT, TAKE THE 1<sup>st</sup>
EXIT ONTO BURY RD/A1308. TURN RIGHT ONTO
VIOLET HILL RD. THE POLICE STATION CAN BE
LOCATED ON THE RIGHT HAND SIDE AFTER APPROX
450m. THE SITE CAN BE LOCATED DIRECTLY AHEAD
AT THE FAR SIDE OF THE CAR PARK