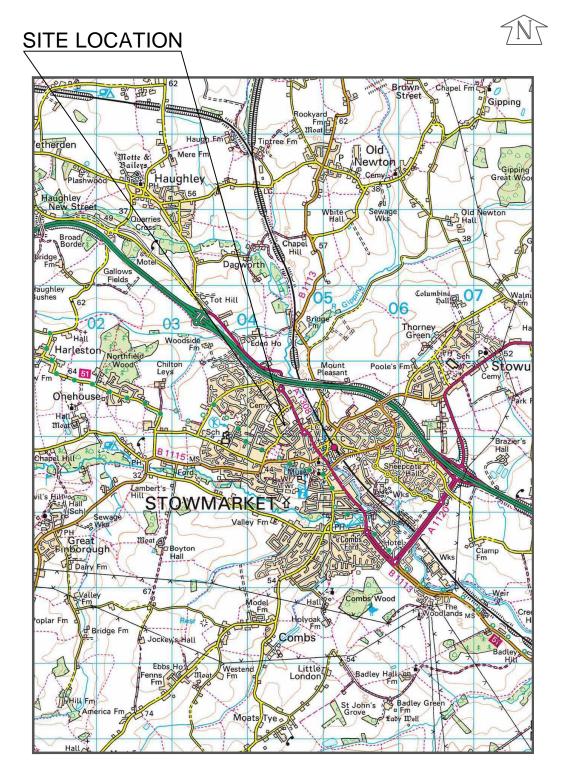

Radio Base Station Design Guide & Specification - Issue Date 03.02.06

Technical Guidance Notes - TGN 0092 to TGN 0124 inclusive.

LOCATION PLAN (1:50000)

LOCATION PLAN (1:1250)

NOTE: ORIGINAL DRAWING SIZE A3

# GENERAL NOTES

Based upon Ordnance Survey maps with the permission of the Controller of Her Majesty's Stationery Office. © Crown Copyright.

O.S. Ref. : E 604488 , N 259131

Lat: 52.1924834, Long: 0.99035418