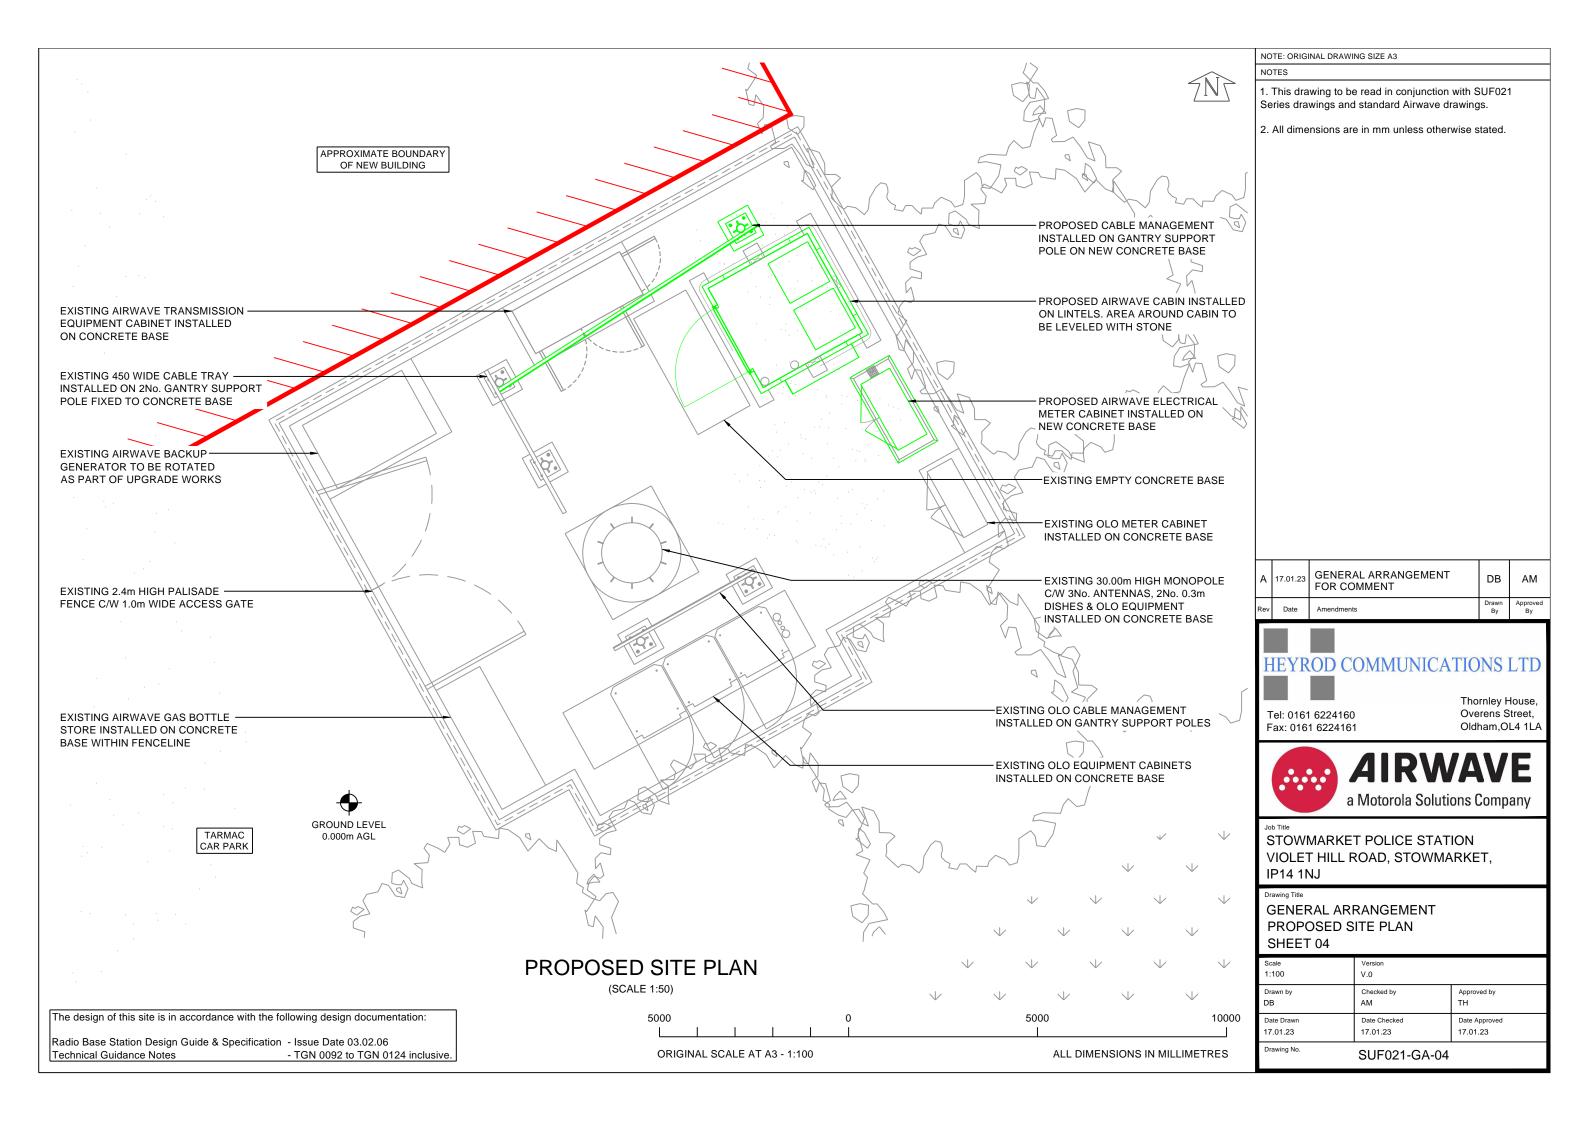

| <b>Proposed develo</b>                                                                                                                                                                                    | pment a                                            | t:                                |                                                   |                          |  |
|-----------------------------------------------------------------------------------------------------------------------------------------------------------------------------------------------------------|----------------------------------------------------|-----------------------------------|---------------------------------------------------|--------------------------|--|
| Name or flat number                                                                                                                                                                                       | me or flat number                                  |                                   |                                                   |                          |  |
| Property number or nar                                                                                                                                                                                    | ne                                                 | Stowmarket Police Station Mast    |                                                   | n Mast                   |  |
| Street                                                                                                                                                                                                    | eet                                                |                                   | Violet Hill Road                                  |                          |  |
| Locality                                                                                                                                                                                                  |                                                    |                                   |                                                   |                          |  |
| Town                                                                                                                                                                                                      |                                                    | Stowmarket                        |                                                   |                          |  |
| County                                                                                                                                                                                                    |                                                    |                                   |                                                   |                          |  |
| Postal town                                                                                                                                                                                               |                                                    |                                   |                                                   |                          |  |
| Postcode                                                                                                                                                                                                  |                                                    | IP14 1NJ                          |                                                   |                          |  |
| Take notice that                                                                                                                                                                                          | applicat                                           | ion is be                         | ing mad                                           | e by:                    |  |
| Organisation name                                                                                                                                                                                         | Airwave Solutions Ltd c/o agent, Jonathan Haddrell |                                   |                                                   | agent, Jonathan Haddrell |  |
| Applicant name                                                                                                                                                                                            | Title                                              | Mr                                | Forename                                          | Jonathan                 |  |
|                                                                                                                                                                                                           | Surname                                            | Haddrell                          |                                                   |                          |  |
| For planning per                                                                                                                                                                                          | mission                                            | to:                               |                                                   | <del>-</del>             |  |
| Description of proposed                                                                                                                                                                                   | l developme                                        | ent                               |                                                   |                          |  |
| installation of radio equipment housing, electricity meter cabinet, cable gantry and support pole within existing mast compound area and ancillary development thereto.  Local Planning Authority to whom |                                                    |                                   |                                                   |                          |  |
| the application is being                                                                                                                                                                                  |                                                    | Mid Suffolk District Council      |                                                   |                          |  |
| Local Planning Authorit                                                                                                                                                                                   | y address:                                         | Endeavour                         | Endeavour House, 8 Russell Road, Ipswich, IP1 2BX |                          |  |
|                                                                                                                                                                                                           |                                                    | planning@baberghmidsuffolk.gov.uk |                                                   |                          |  |
| Any owner of the land or tenant who wishes to make representations about this application, should write to the council within 21 days of the date of this notice.                                         |                                                    |                                   |                                                   |                          |  |
| Signatory:                                                                                                                                                                                                |                                                    |                                   |                                                   |                          |  |
| Signatory                                                                                                                                                                                                 | Title                                              | Mr                                | Forename                                          | Jonathan                 |  |
| :                                                                                                                                                                                                         | Surname                                            | Haddrell                          |                                                   |                          |  |
| Signature                                                                                                                                                                                                 |                                                    |                                   |                                                   |                          |  |
| Date (dd-mm-yyyy)                                                                                                                                                                                         | <b>m-yyyy)</b> 09/01/2024                          |                                   |                                                   |                          |  |
| Statement of owners' rights: The grant of planning permission does not affect owners' rights to retain or dispose of their property, unless there is some provision to the contrary in an                 |                                                    |                                   |                                                   |                          |  |

Radio Base Station Design Guide & Specification - Issue Date 03.02.06

Technical Guidance Notes - TGN 0092 to TGN 0124 inclusive.

LOCATION PLAN (1:50000)

LOCATION PLAN (1:1250)

NOTE: ORIGINAL DRAWING SIZE A3

NOTE: ORIGINAL DRAWING SIZE A3

NOTE

1. This drawing to be read in conjunction with SUF021 Series drawings and standard Airwave drawings.

2. All dimensions are in mm unless otherwise stated.

| 4  | 17.01.23 | GENERAL ARRANGEMENT<br>FOR COMMENT | DB          | AM             |
|----|----------|------------------------------------|-------------|----------------|
| ev | Date     | Amendments                         | Drawn<br>By | Approved<br>By |