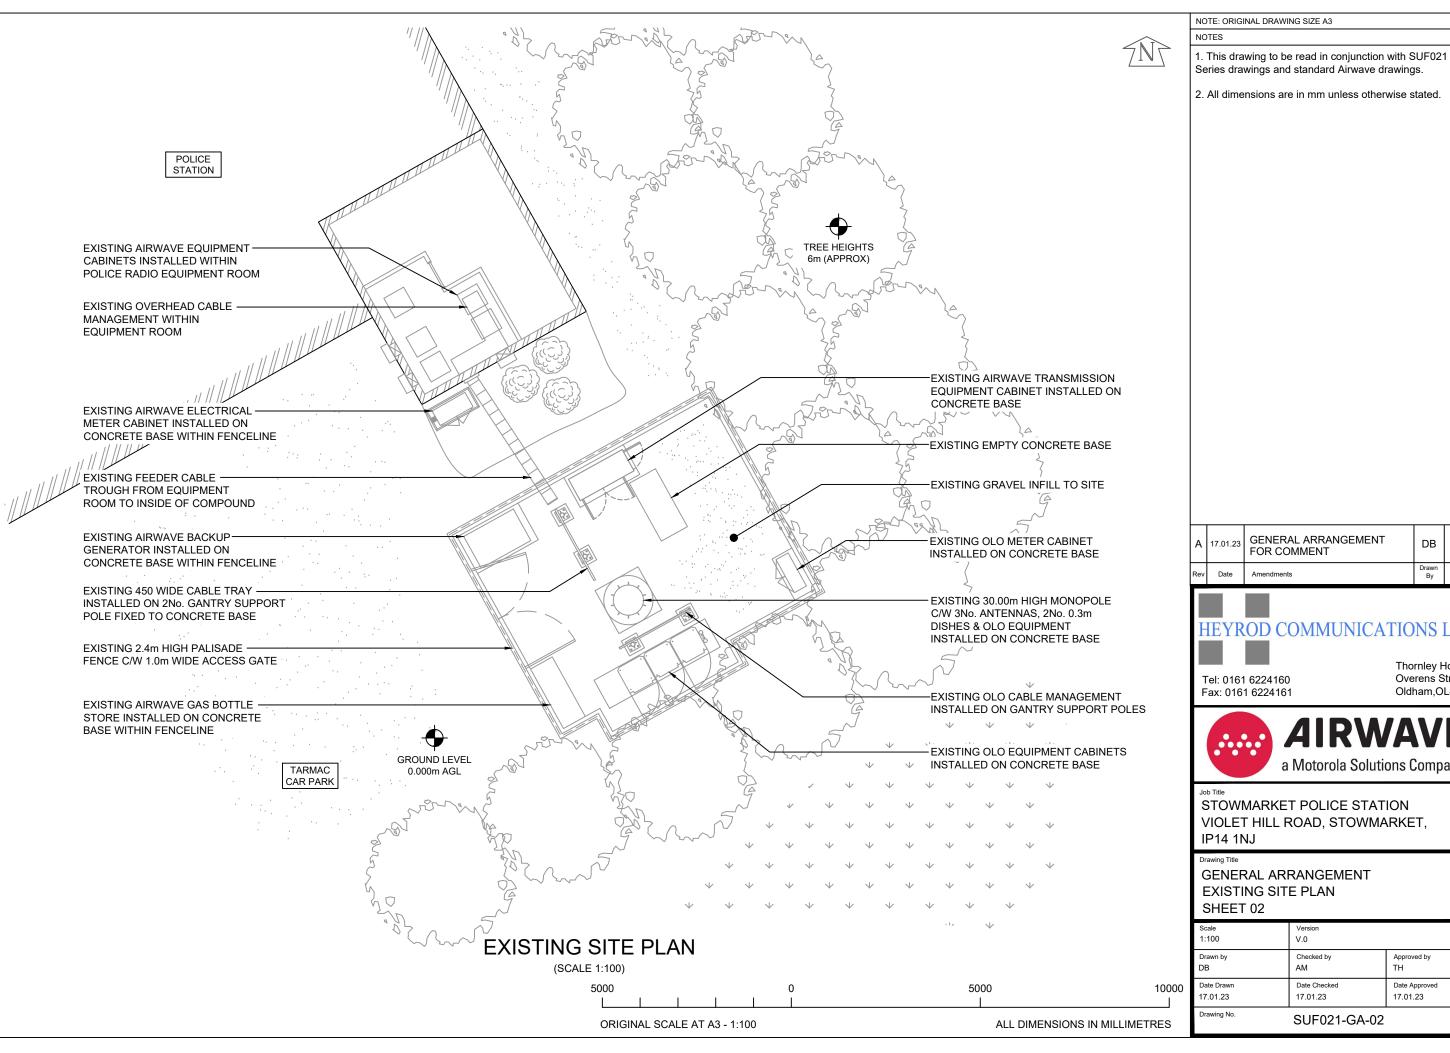

Series drawings and standard Airwave drawings.

| Α   | 17.01.23 | GENERAL ARRANGEMENT<br>FOR COMMENT | DB          | AM             |
|-----|----------|------------------------------------|-------------|----------------|
| Rev | Date     | Amendments                         | Drawn<br>By | Approved<br>By |

Thornley House, Overens Street, Oldham, OL4 1LA

VIOLET HILL ROAD, STOWMARKET,

| Drawing No.    | SUF021-GA-02   |               |
|----------------|----------------|---------------|
| Date Drawn     | Date Checked   | Date Approved |
| 17.01.23       | 17.01.23       | 17.01.23      |
| Drawn by       | Checked by     | Approved by   |
| DB             | AM             | TH            |
| Scale<br>1:100 | Version<br>V.0 |               |