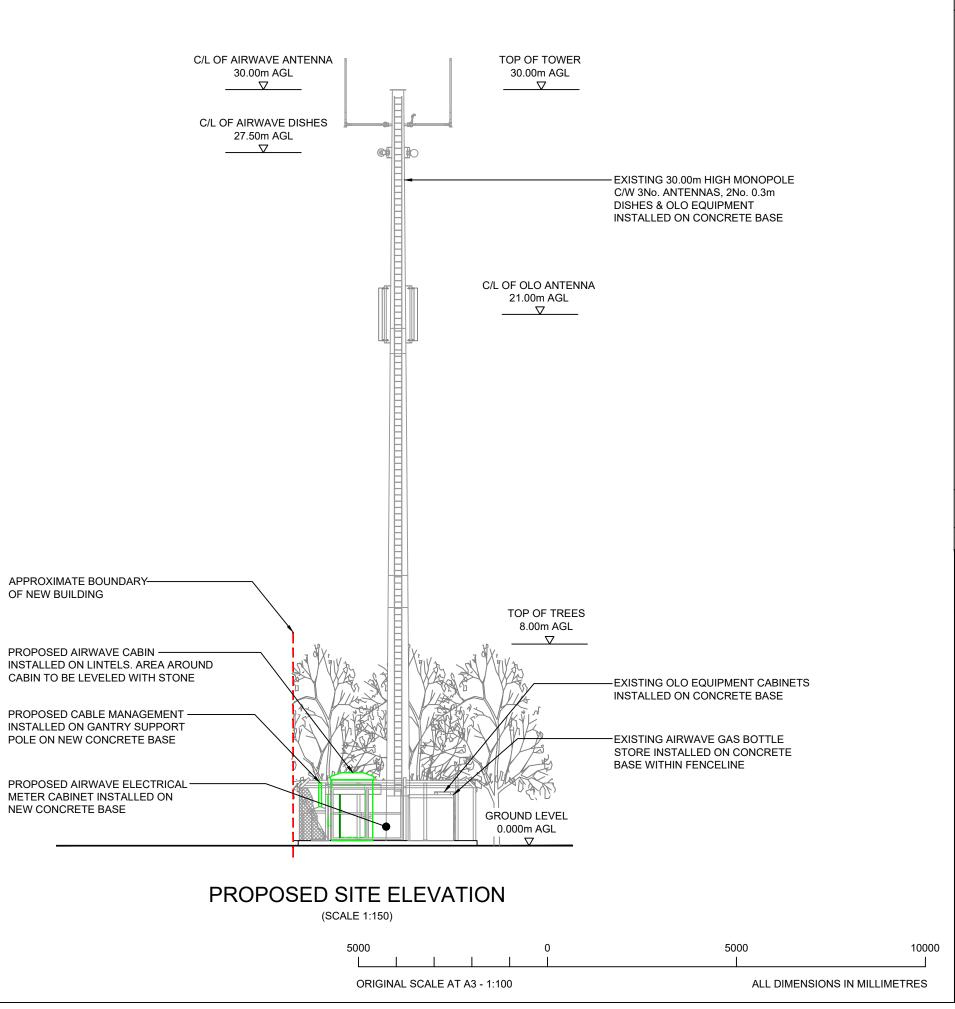

NOTE: ORIGINAL DRAWING SIZE A3

NOTE

1. This drawing to be read in conjunction with SUF021 Series drawings and standard Airwave drawings.

2. All dimensions are in mm unless otherwise stated.

| 4  | 17.01.23 | GENERAL ARRANGEMENT<br>FOR COMMENT | DB          | AM             |
|----|----------|------------------------------------|-------------|----------------|
| ev | Date     | Amendments                         | Drawn<br>By | Approved<br>By |

Tel: 0161 6224160 Fax: 0161 6224161 Thornley House, Overens Street, Oldham,OL4 1LA

Job Title

STOWMARKET POLICE STATION VIOLET HILL ROAD, STOWMARKET, IP14 1NJ

GENERAL ARRANGEMENT EXISTING SITE ELEVATION SHEET 05

| Scale<br>1:100         | Version<br>V.0           |                        |
|------------------------|--------------------------|------------------------|
| Drawn by<br>DB         | Checked by<br>AM         | Approved by TH         |
| Date Drawn<br>17.01.23 | Date Checked<br>17.01.23 | Date Approved 17.01.23 |
| Drawing No.            | SUF021-GA                | -06                    |