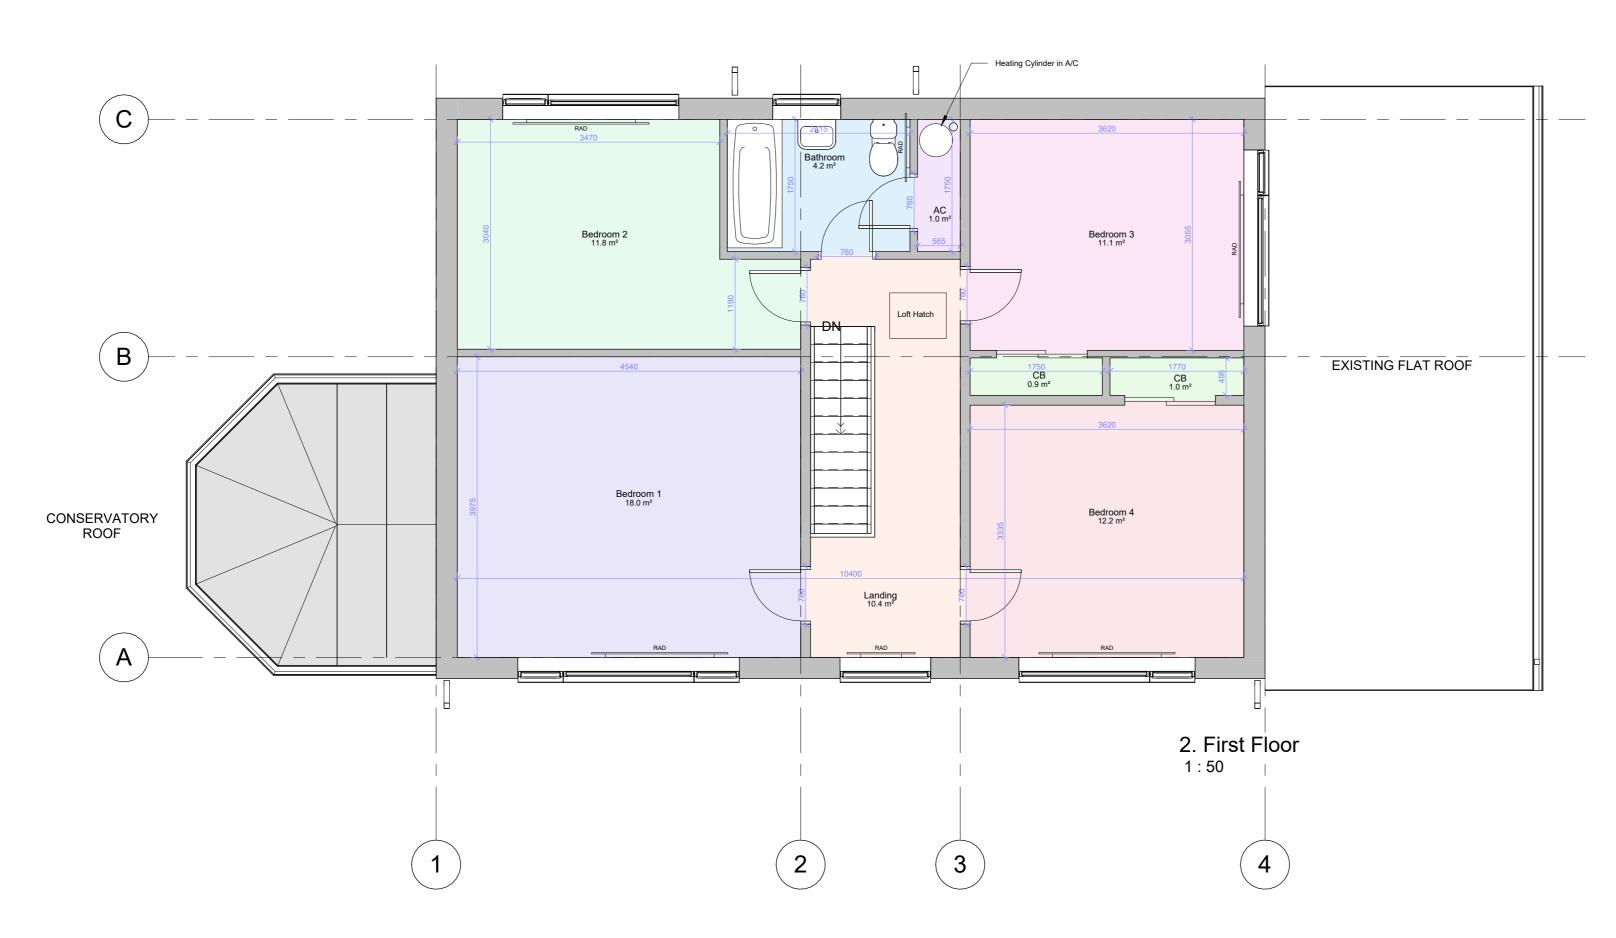

## FIRST FLOOR G.I.A 74M<sup>2</sup>

| Rev. | Description | Issued | Date |
|------|-------------|--------|------|

## PROJECT:

FCHA - Chartwell, Gungrog Rd DRAWING NAME: Existing First Floor Plan DRAWING NUMBER: 1923-JPH-ZZ - XX-DR-A-002