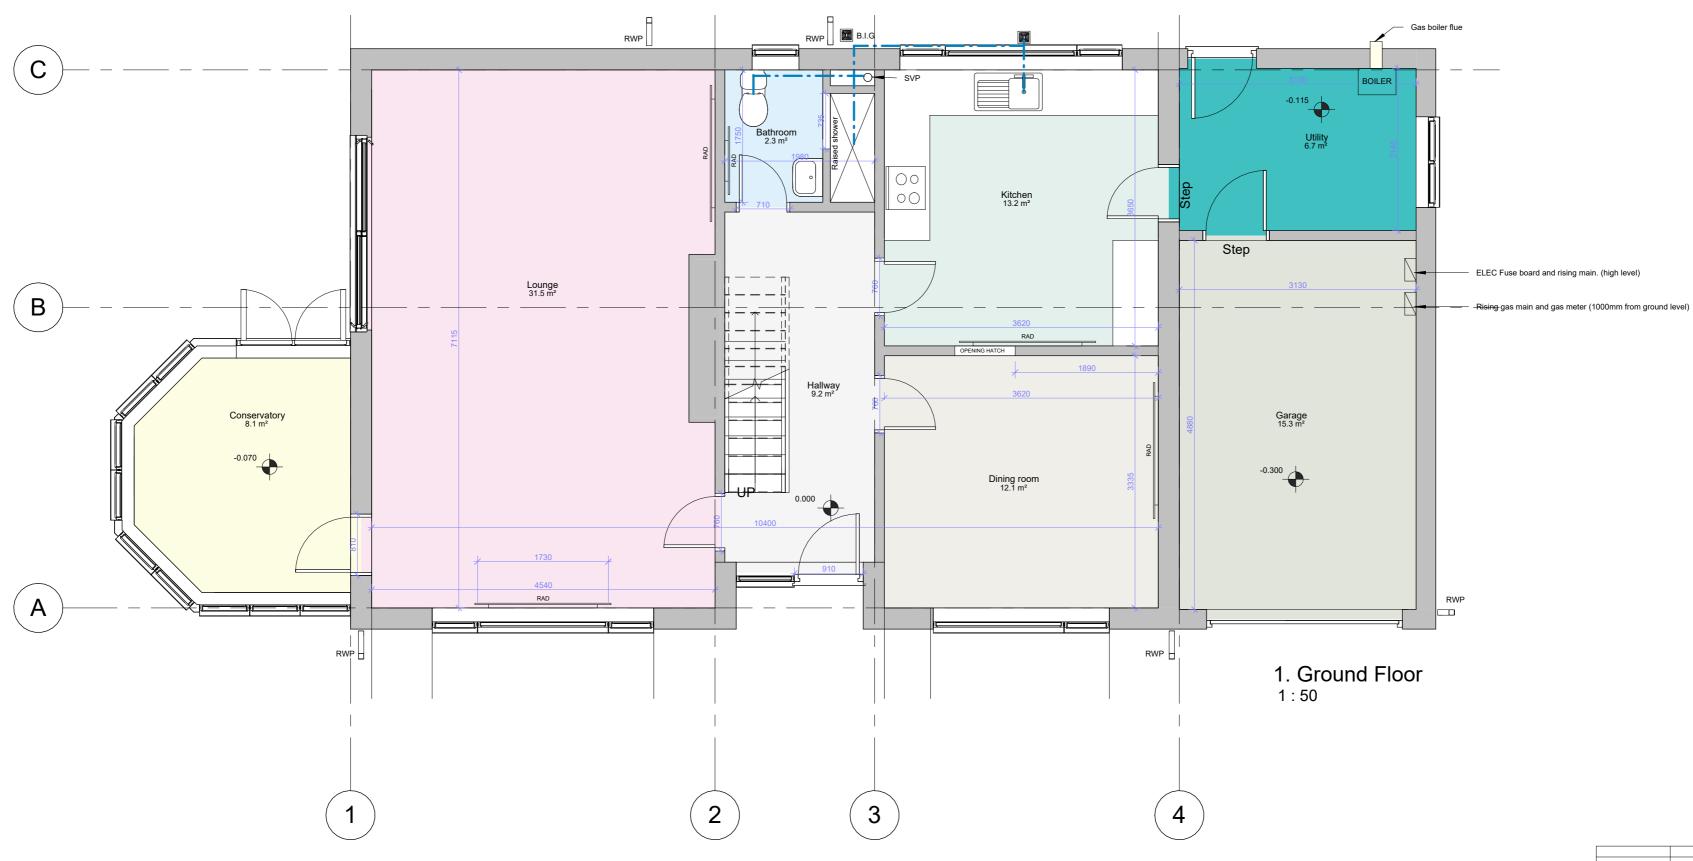

## GROUND FLOOR G.I.A 105M<sup>2</sup>

FCHA - Chartwell, Gungrog Rd

DRAWING NAME:

Existing Ground Floor Plan

DRAWING NUMBER: 1923-JPH-ZZ - XX-DR-A-001

JPH Architects Ltd take no responsibility for any dimensions that are scaled from this drawing. If no dimension is shown the recipient must ascertain the dimension specifically from the Architect or by site measurement. Supplying this drawing in digital form is solely for convenience and no reliance may be placed on digital data. All data must be checked against hard copy. Dimensions must be checked on site.