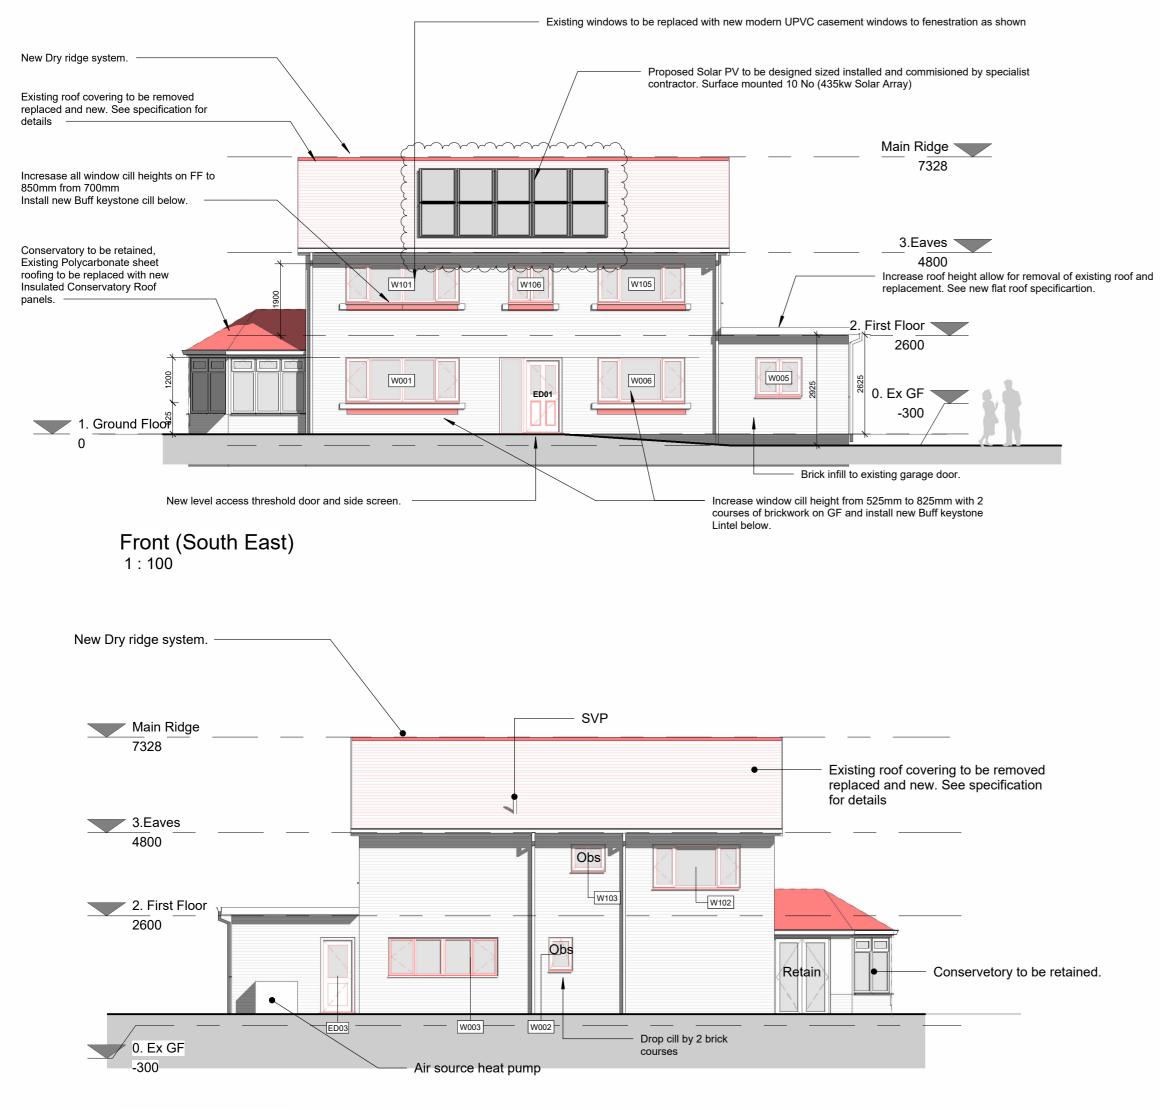

Rear (North West) 1:100



JPH Architects Ltd take no responsibility for any dimensions that are scaled from this drawing. If no dimension is shown the recipient must ascertain the dimension specifically from the Architect or by site measurement. Supplying this drawing in digital form is solely for convenience and no reliance may be placed on digital data. All data must be checked against hard copy. Dimensions must be checked on site. Any discrepancies must be reported to JPH Architects Ltd.immediately.

All drainage runs, connections, lines, levels and inverts are assumed, these are to be confirmed on site and agreed with the Building Inspector and the Water Authority if necessary. This drawing to be read in conjunction with consultants drawings, calculations and report, and the designe