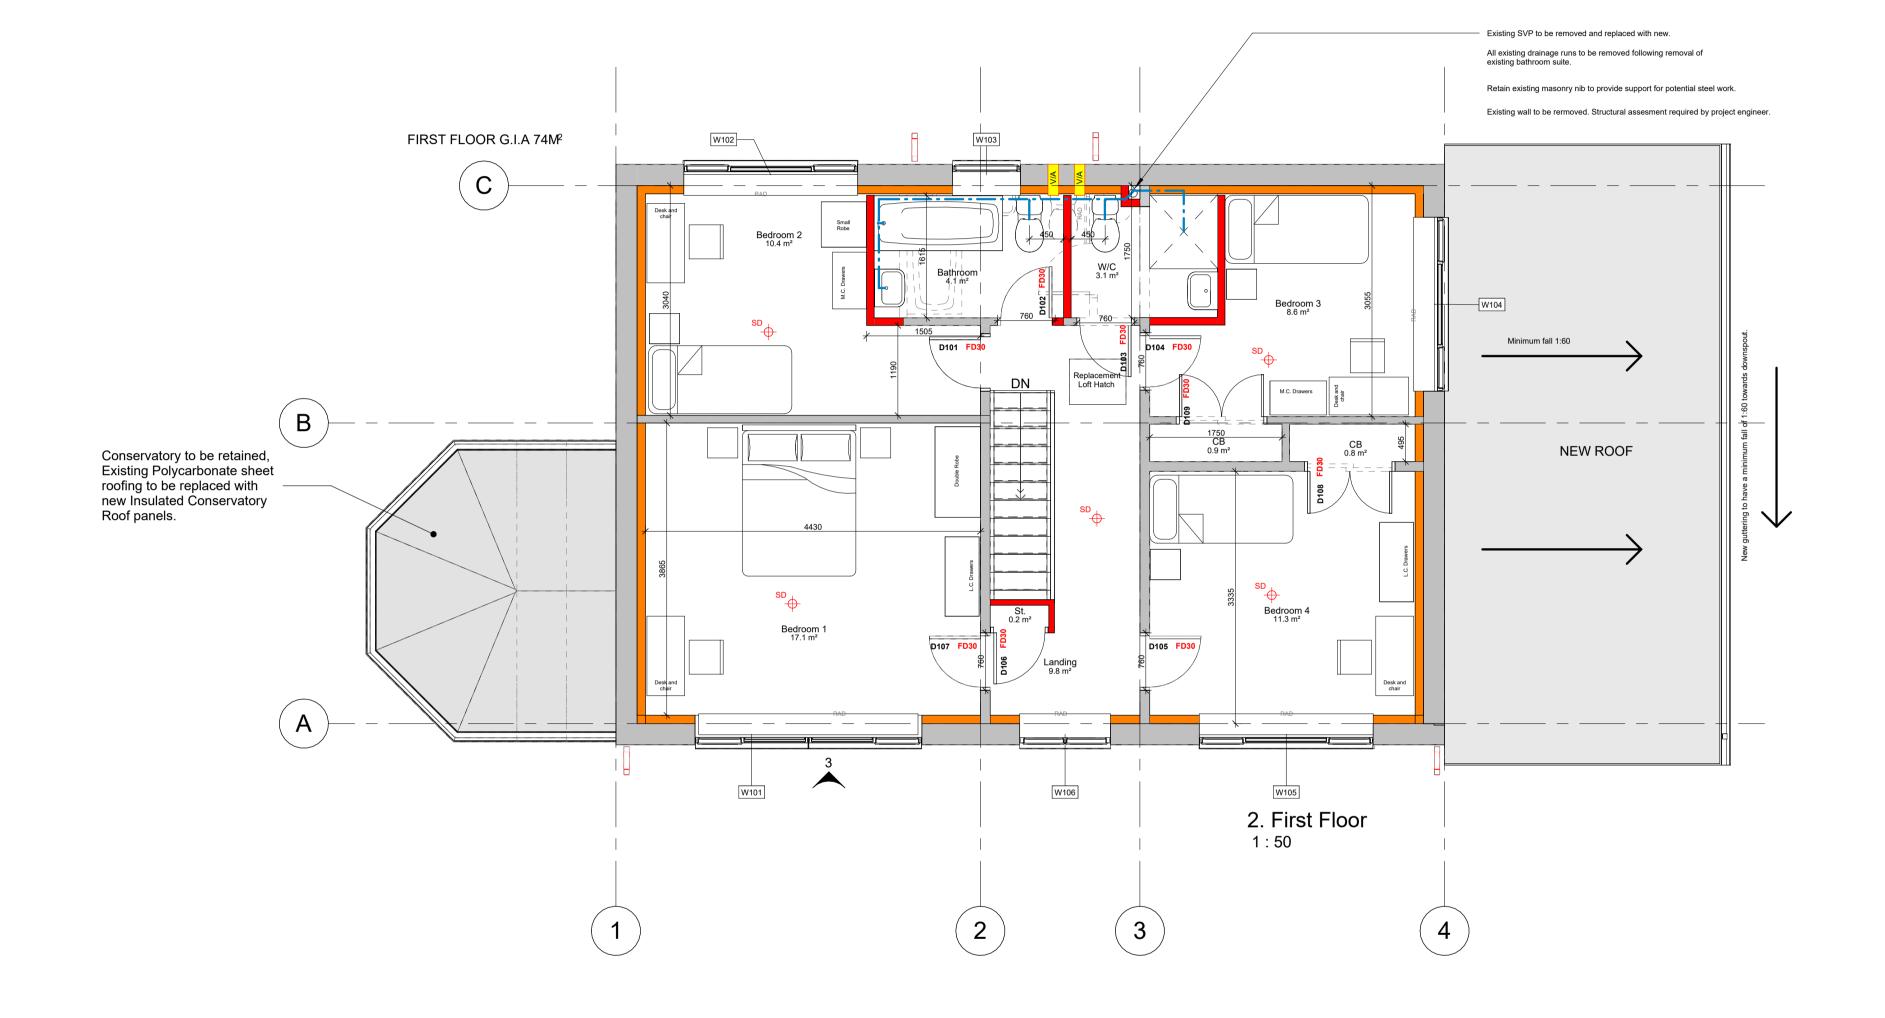

PROJECT:

FCHA - Chartwell, Gungrog Rd

DRAWING NAME:

t: 01745 350650 | 1 e: info(

@ A1

PURPOSE OF ISSUE:

DRAWING NAME:
Proposed First Floor Plan
DRAWING NUMBER:
1923-JPH-ZZ-XX-DR-A-102

JPH Architects Ltd take no responsibility for any dimensions that are scaled from this drawing. If no dimension is shown the recipient must ascertain the dimension specifically from the Architect or by site measurement. Supplying this drawing in digital form is solely for convenience and no reliance may be placed on digital data. All data must be checked against hard copy. Dimensions must be checked on site.