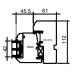

Proposed New Window Elevation (arched head) - External View

Rev B - Arch altered - GD -19-12-23 Rev A - Mullion altered - GD -06-11-23

| Project                                               |                 |                                      |     |
|-------------------------------------------------------|-----------------|--------------------------------------|-----|
| Replacement Windows at Plas Maldwyn, Caersws SY17 5HA |                 |                                      |     |
| Drawing Status                                        |                 | Drawing Title                        |     |
| Stage 3: Listed Building Consent                      |                 | Proposed Window Detail (Arched Head) |     |
| Scale I/I0                                            | Date   18.07.23 | Drawing No                           | Rev |
| Drawn by GD                                           | Checked         | Y005.3a.3.213                        | В   |

Any surveyed information incorporated within this drawing cannot be guaranteed as accurate unless confirmed by a fixed dimension. All dimensions are in millimetres

electronic information.

unless noted otherwise.