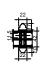

Proposed New Window Elevation (arched head) - External View

Rev B - Arch altered - GD -19-12-23 Rev A - Mullion altered - GD -06-11-23

| Project                                               |                 |                                      |     |
|-------------------------------------------------------|-----------------|--------------------------------------|-----|
| Replacement Windows at Plas Maldwyn, Caersws SY17 5HA |                 |                                      |     |
| Drawing Status                                        |                 | Drawing Title                        |     |
| Stage 3: Listed Building Consent                      |                 | Proposed Window Detail (Arched Head) |     |
| Scale I/I0                                            | Date   18.07.23 | Drawing No                           | Rev |
| Drawn by GD                                           | Checked         | Y005.3a.3.213                        | В   |