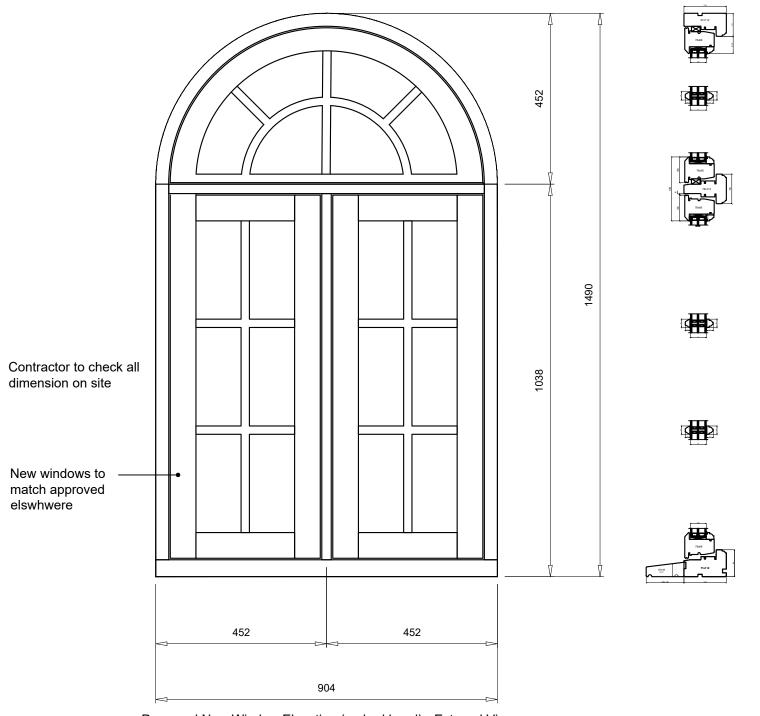

Proposed New Window Elevation (arched head) - External View

Rev B - Arch altered - GD -19-12-23 Rev A - Mullion altered - GD -06-11-23

| Project                                               |                 |                                      |     |
|-------------------------------------------------------|-----------------|--------------------------------------|-----|
| Replacement Windows at Plas Maldwyn, Caersws SY17 5HA |                 |                                      |     |
| Drawing Status                                        |                 | Drawing Title                        |     |
| Stage 3: Listed Building Consent                      |                 | Proposed Window Detail (Arched Head) |     |
| Scale I/I0                                            | Date   18.07.23 | Drawing No                           | Rev |
| Drawn by GD                                           | Checked         | Y005.3a.3.213                        | В   |

Any surveyed information incorporated within this drawing cannot be guaranteed as accurate unless confirmed by a fixed dimension. All dimensions are in millimetres

electronic information.

unless noted otherwise.