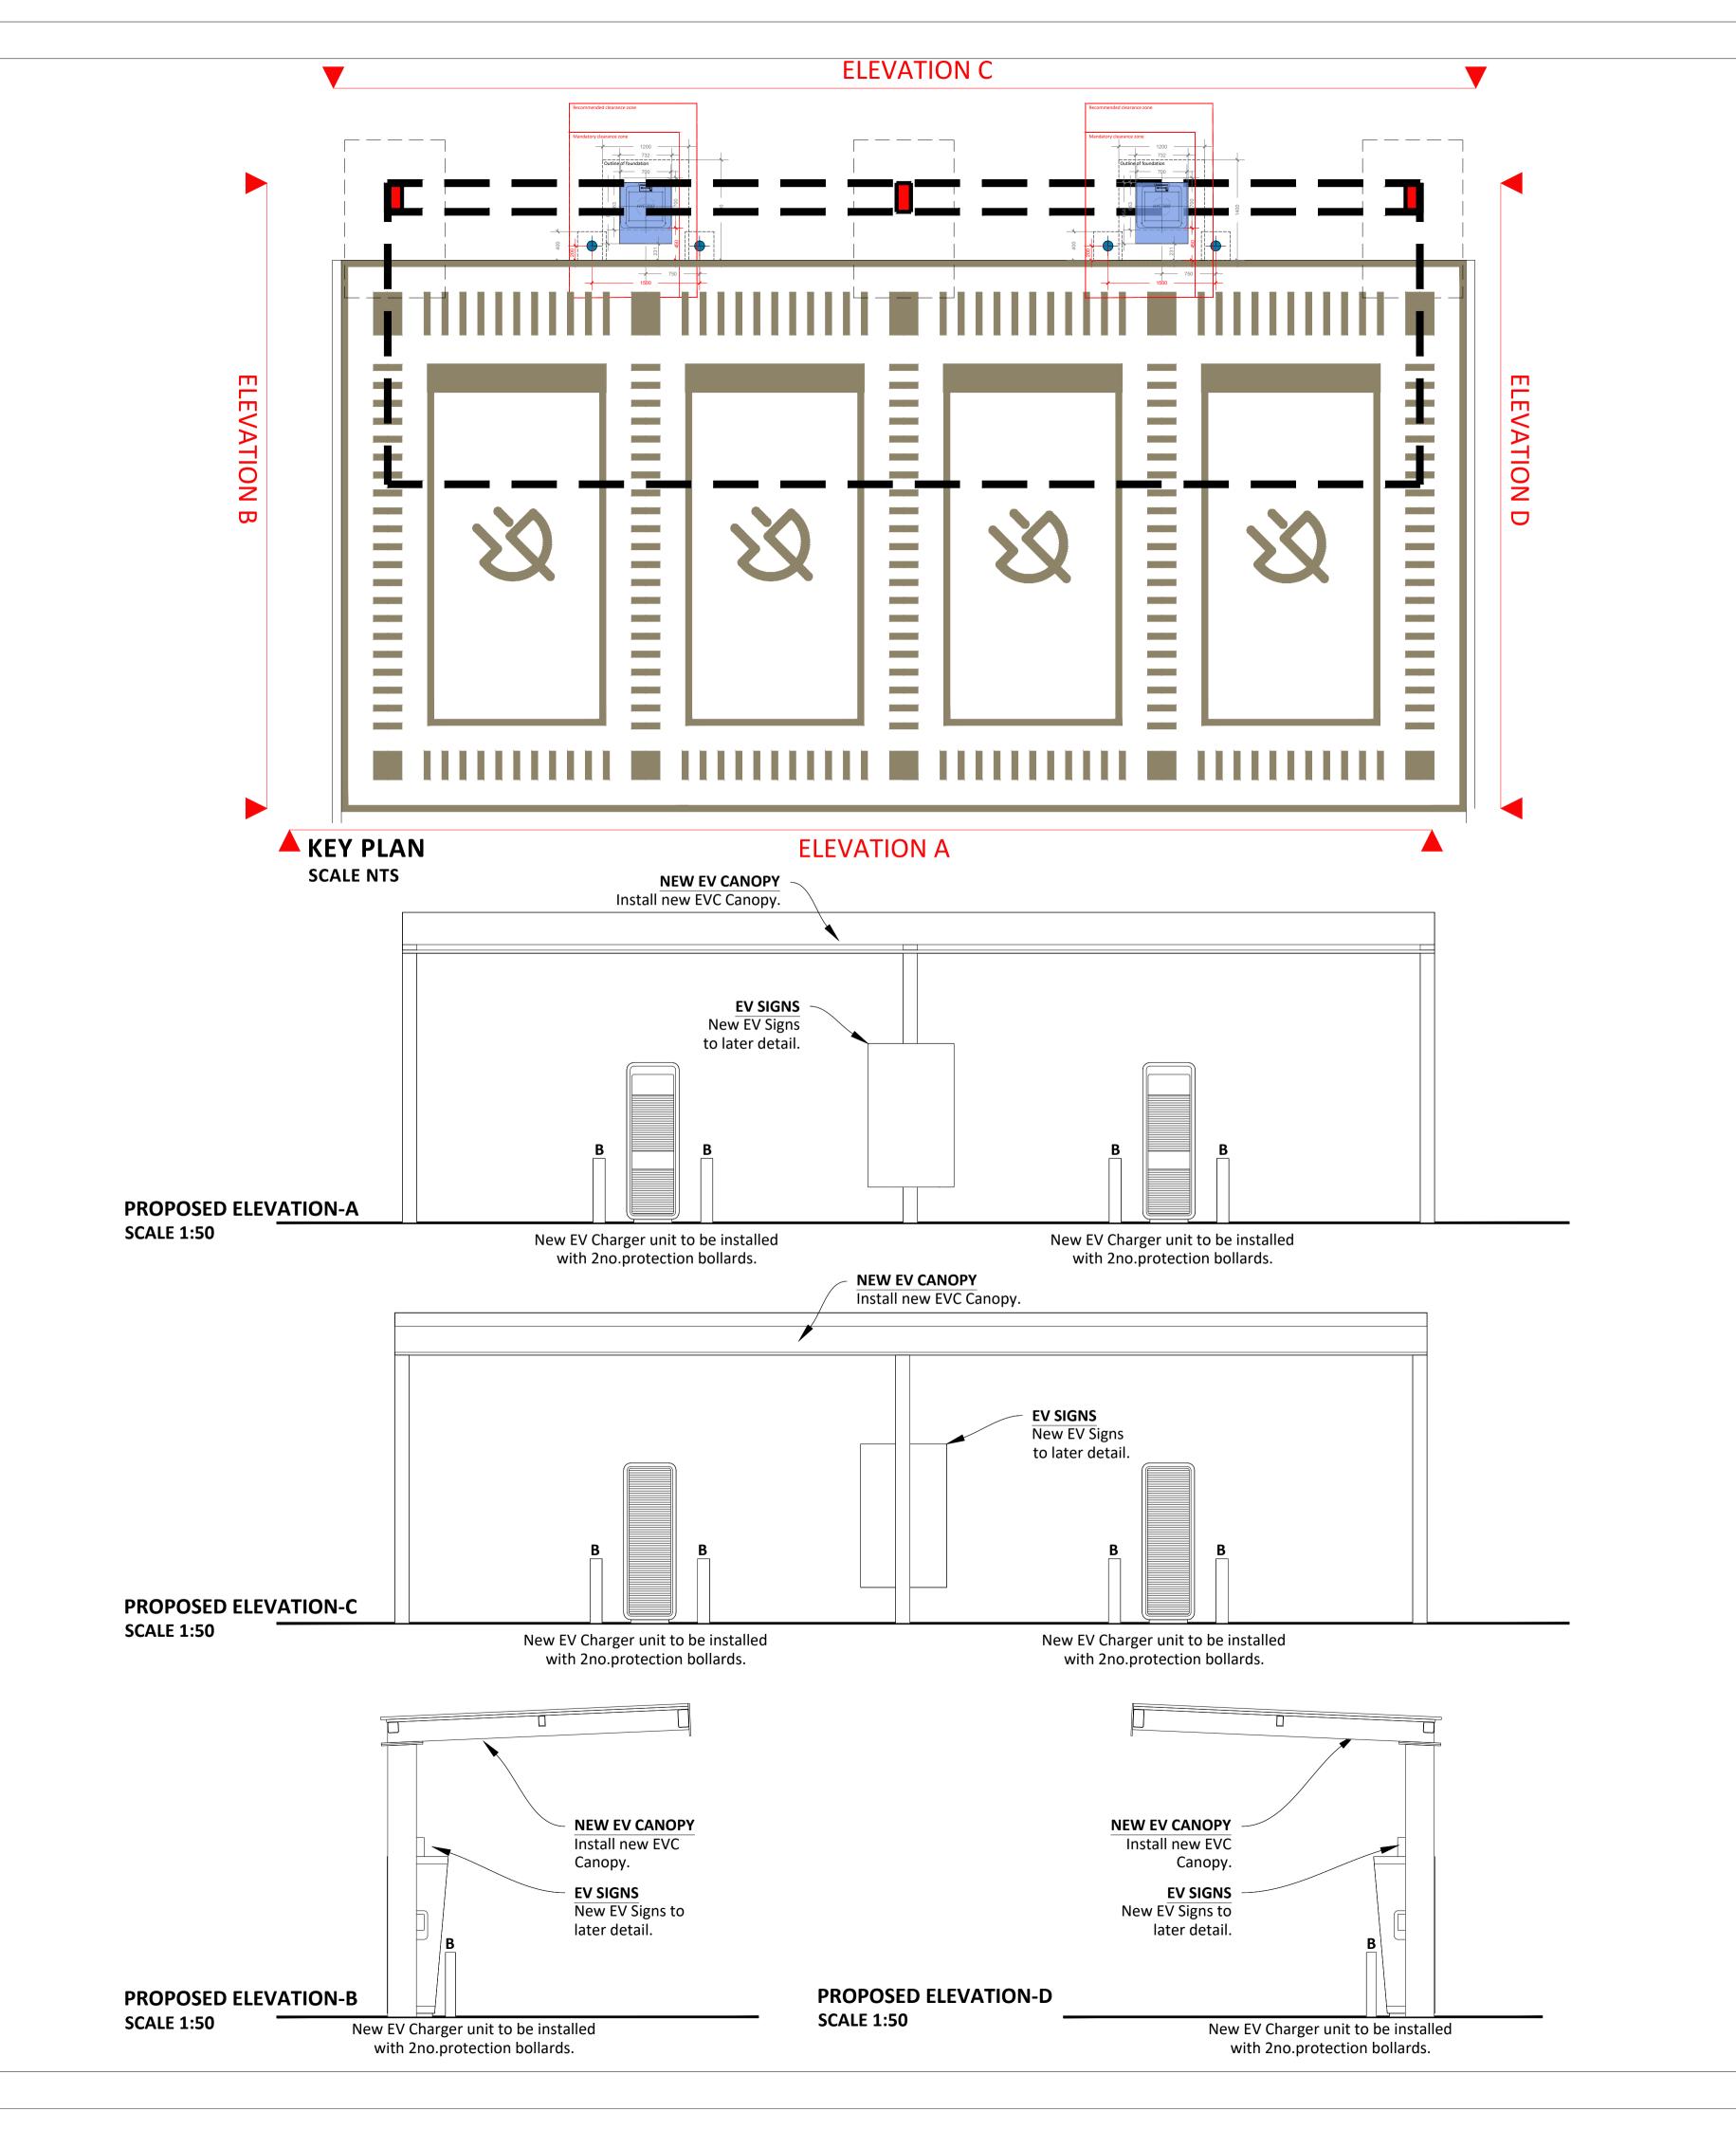

GENERAL NOTES

THIS DRAWING HAS BEEN PREPARED FOR PLANNING PURPOSES ONLY.

THIS DRAWING IS TO BE READ IN CONJUNCTION WITH THE FOLLOWING:

PIED PIPER 10019036- PLG-00- 23 SITE LOCATION PLAN
PIED PIPER 10019036- PLG-01- 23 BLOCK PLAN
PIED PIPER 10019036- PLG-02- 23 EXISTING SITE LAYOUT
PIED PIPER 10019036- PLG-03- 23 PROPOSED SITE LAYOUT
PIED PIPER 10019036- PLG-04- 23 TRACKING PLAN
PIED PIPER 10019036- PLG-05- 23 EV EQUIPMENT
PIED PIPER 10019036- PLG-06- 23 EV CANOPY DETAIL
PIED PIPER 10019036- PLG-07- 23 EXISTING SITE ELEVATIONS
PIED PIPER 10019036- PLG-08- 23 PROPOSED SITE ELEVATIONS