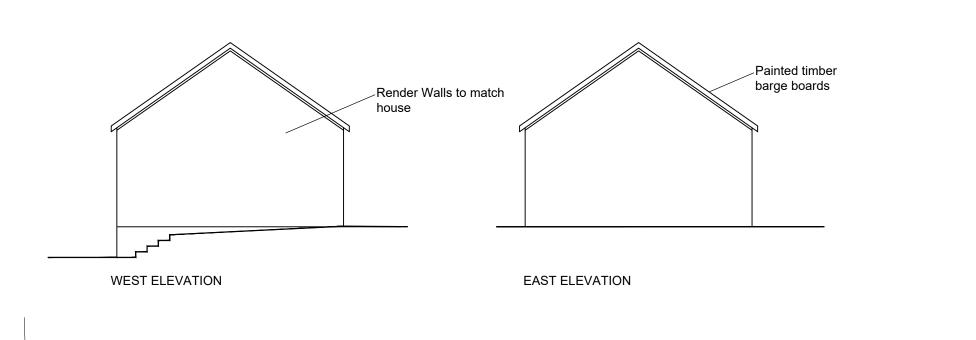

Slated roof to match

house

| Rev Detail:                                                                                                   |                   |      |    |  |   |
|---------------------------------------------------------------------------------------------------------------|-------------------|------|----|--|---|
| REVISION INFO                                                                                                 |                   |      |    |  |   |
|                                                                                                               |                   |      |    |  |   |
|                                                                                                               |                   |      |    |  |   |
| Issued for: COMMENT                                                                                           |                   |      |    |  |   |
| Client:                                                                                                       | MR AND MRS BANKS  |      |    |  |   |
| Project:                                                                                                      | GARAGE AND GARDEN |      |    |  |   |
| Title:                                                                                                        | GARAGE GA         |      |    |  |   |
| Dwg:                                                                                                          | 172C-04           | Rev: | А  |  |   |
| Scale:                                                                                                        | 1:100             | Dwn: |    |  |   |
| Date:                                                                                                         | SEPT 2023         | Ckd: | XX |  |   |
| gjr conservation architects ltd  THE ANNEXE, WEST RILL,  MARWOOD ROAD                                         |                   |      |    |  | l |
| AYLESBEARE, EXETER EX5 2BW 07813113075 a.ringe@gjrconservation.co.uk 07813113076 s.john@gjrconservation.co.uk |                   |      |    |  | Ì |
|                                                                                                               |                   |      |    |  | ı |