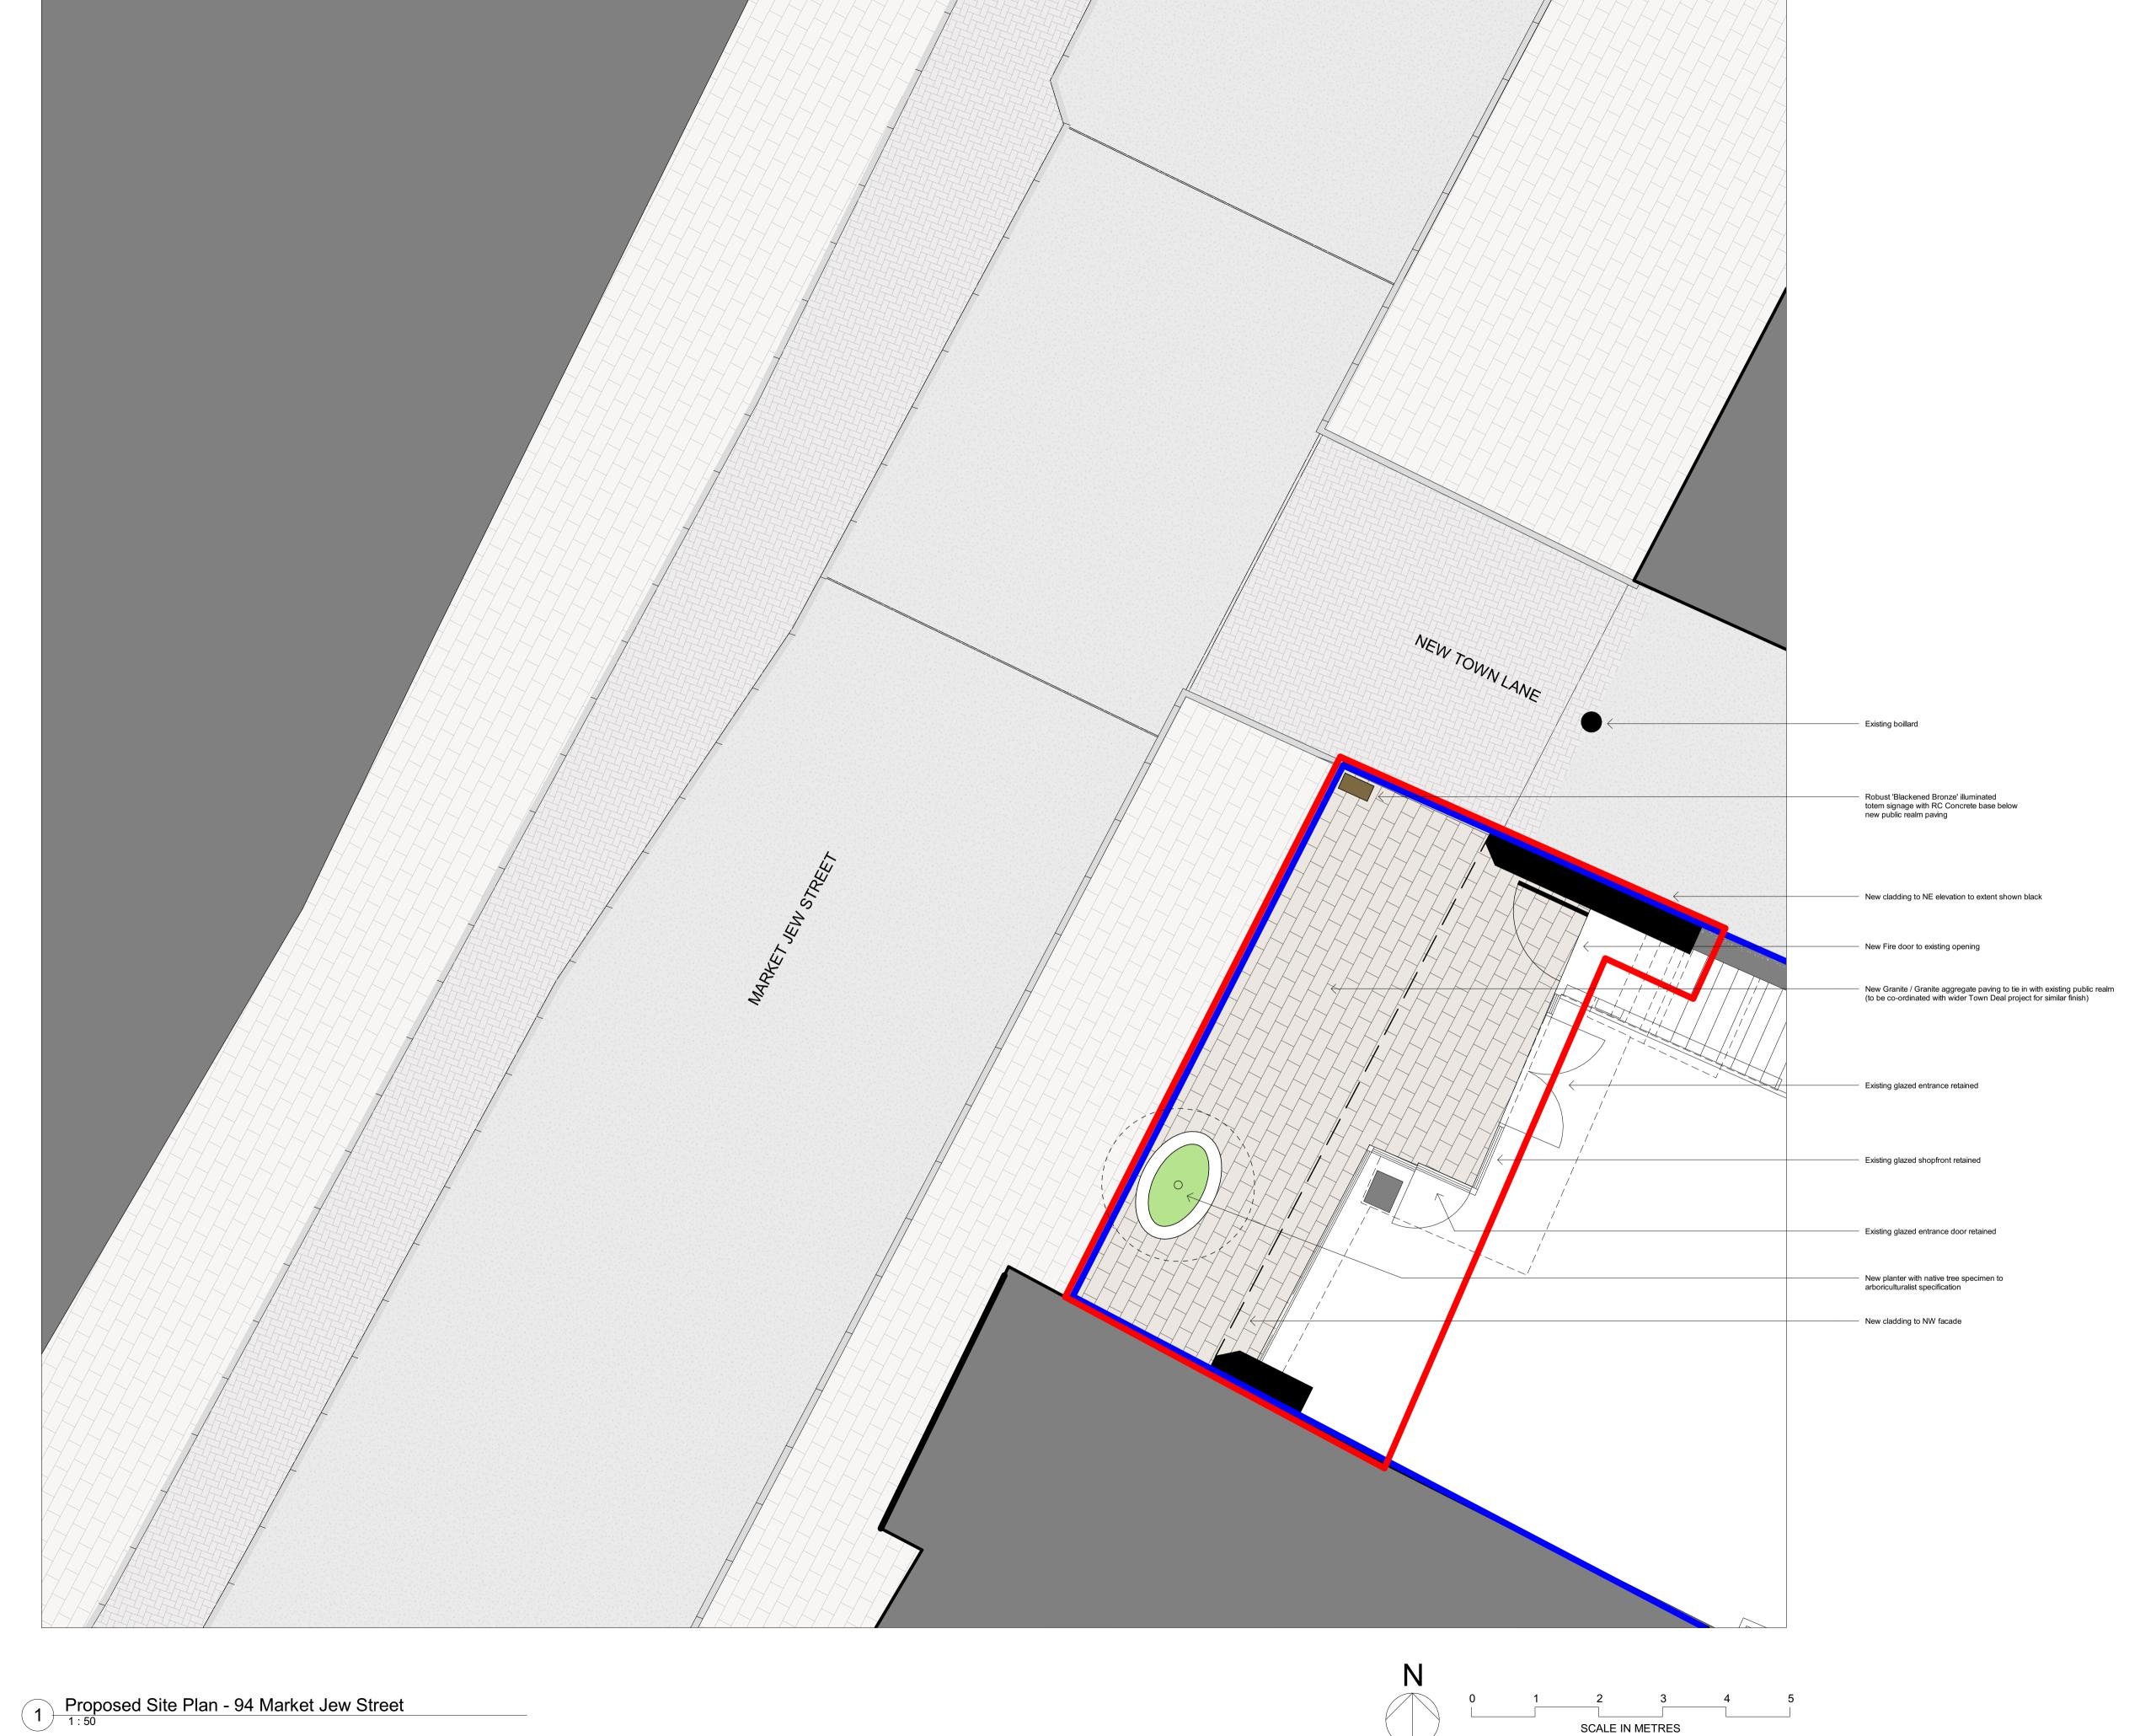

Project Number: 3791

Project Name: Penzance backlands

Backlands, Penzance, Cornwall, TR18 2LE

Proposed Plan - 94 Market Jew Street

3791 - PBWC - 00 - XX - DR - A - 1101

Purpose of Issue

Status Revision S2 P2