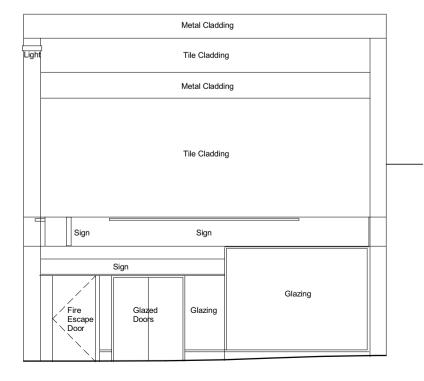

1 Existing East Elevation

2 Existing North Elevation
1:100

3 Existing West Elevation