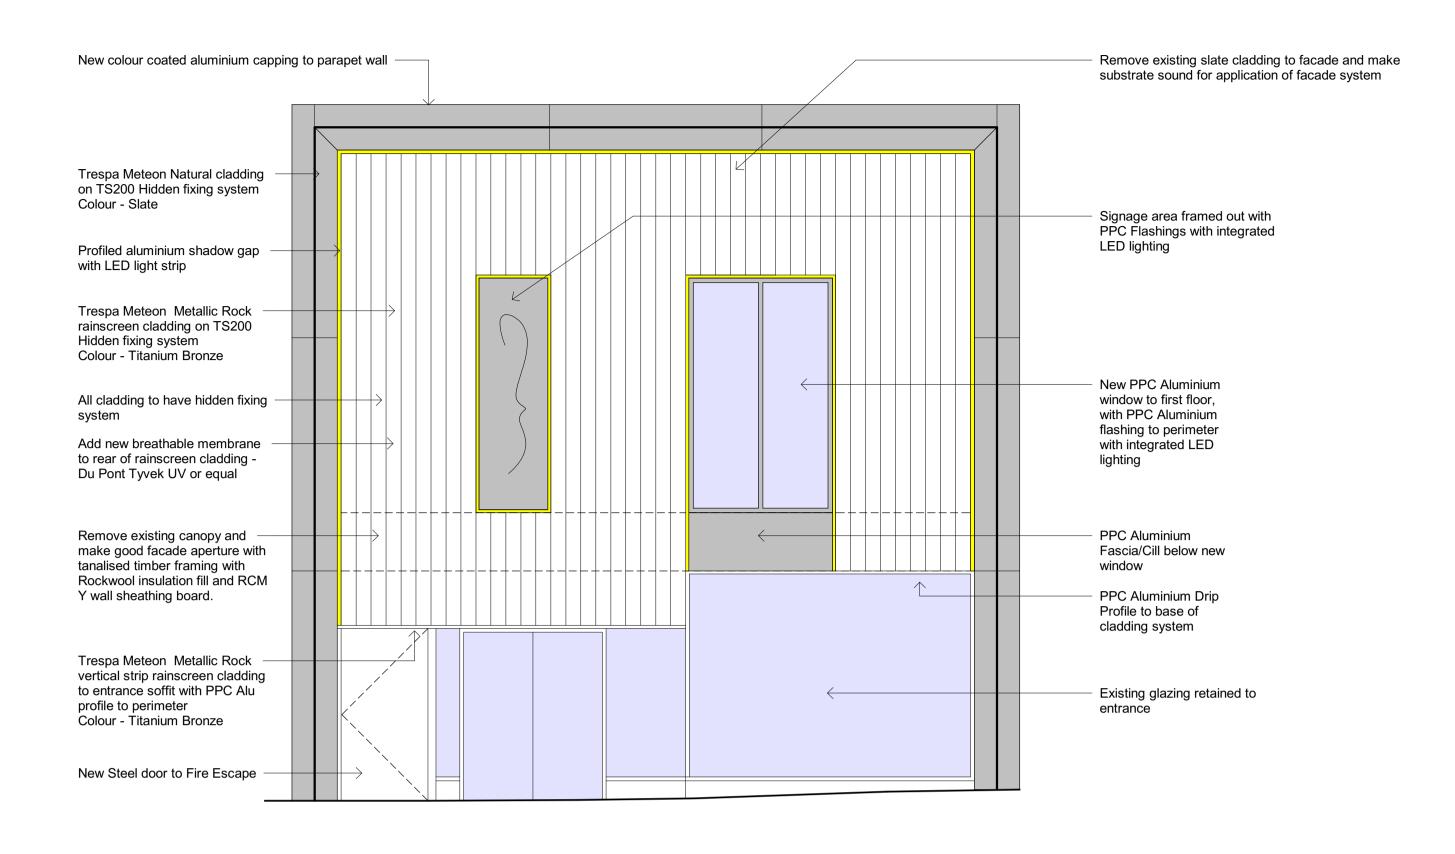

2 Proposed West Elevation

New colour coated aluminium capping to parapet wall (Approx length 3.5m) Remove existing slate cladding to facade and make substrate sound for application of facade system - PPC Aluminium Profile to perimeter. (Approx length 25.6m) Trespa Meteon Natural cladding on proprietary slimline support system Colour - Slate (Approx area 30.8sqm) Add new breathable membrane to rear of rainscreen cladding -Du Pont Tyvek UV or equal - All cladding to have hidden fixing Retained brick and stone finishes to be cleaned \_\_\_\_\_ Remove existing canopy \_\_\_\_\_ Bronzed/Blackened Cast Iron Signage with integrated LED Lighting Proposed North Elevation - Partial